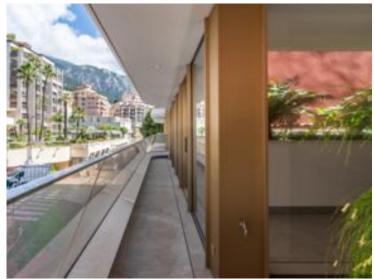

#### Produkttyp Zimmer Büro 6 Terrasse Fläche Wohnfläche 477,70 m<sup>2</sup> 230,50 m<sup>2</sup> Parkplatze Stockwerk

2/3 Verfügbar ab Hinweis **Immédiatement** LOC231

Location professionnelle

| Gebäude<br><b>26 Carré Or</b> |  |
|-------------------------------|--|
| Garten Fläche<br>12,90 m²     |  |
| Nebenkosten<br><b>5 500 €</b> |  |

| <i>District</i><br><b>Carré d'Or</b> |
|--------------------------------------|
| Totale Fläche                        |
| 721,10 m <sup>2</sup>                |
| Zustand                              |
| Renoviert                            |