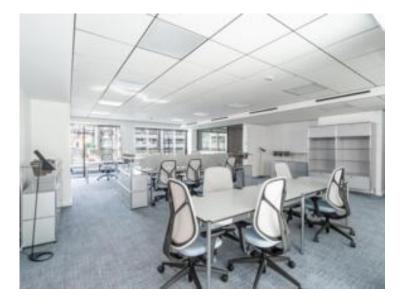

#### Produkttyp Zimmer Büro 6 Terrasse Fläche Wohnfläche 477,70 m<sup>2</sup> 230,50 m<sup>2</sup> Parkplatze Stockwerk

2/3 Verfügbar ab Hinweis **Immédiatement** LOC231

Location professionnelle

| Gebäude<br><b>26 Carré Or</b> |  |
|-------------------------------|--|
| Garten Fläche<br>12,90 m²     |  |
| Nebenkosten<br><b>5 500 €</b> |  |

| <i>District</i><br><b>Carré d'Or</b> |
|--------------------------------------|
| Totale Fläche                        |
| 721,10 m <sup>2</sup>                |
| Zustand                              |
| Renoviert                            |