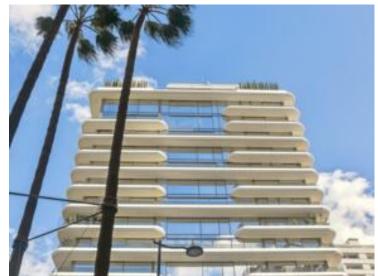

#### Produkttyp Zimmer Büro 6 Terrasse Fläche Wohnfläche 477,70 m<sup>2</sup> 230,50 m<sup>2</sup> Parkplatze Stockwerk

2/3 Verfügbar ab Hinweis **Immédiatement** LOC231

Location professionnelle

| Gebäude<br><b>26 Carré Or</b> |  |
|-------------------------------|--|
| Garten Fläche<br>12,90 m²     |  |
| Nebenkosten<br><b>5 500 €</b> |  |

| <i>District</i><br><b>Carré d'Or</b> |
|--------------------------------------|
| Totale Fläche                        |
| 721,10 m <sup>2</sup>                |
| Zustand                              |
| Renoviert                            |