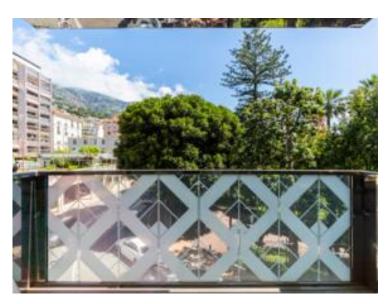

#### Produkttyp Zimmer Büro 6 Terrasse Fläche Wohnfläche 477,70 m<sup>2</sup> 230,50 m<sup>2</sup> Parkplatze Stockwerk

2/3 Verfügbar ab Hinweis **Immédiatement** LOC231

Location professionnelle

| Gebäude<br><b>26 Carré Or</b> |  |
|-------------------------------|--|
| Garten Fläche<br>12,90 m²     |  |
| Nebenkosten<br><b>5 500 €</b> |  |

| <i>District</i><br><b>Carré d'Or</b> |
|--------------------------------------|
| Totale Fläche                        |
| 721,10 m <sup>2</sup>                |
| Zustand                              |
| Renoviert                            |