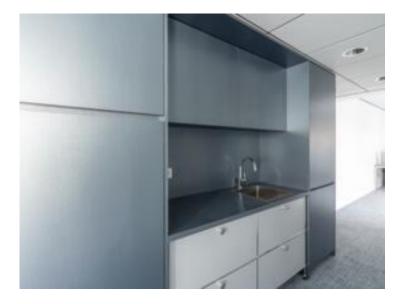

#### Produkttyp Zimmer Büro 6 Terrasse Fläche Wohnfläche 477,70 m<sup>2</sup> 230,50 m<sup>2</sup> Parkplatze Stockwerk

2/3 Verfügbar ab Hinweis **Immédiatement** LOC231

Location professionnelle

| Gebäude<br><b>26 Carré Or</b> |  |
|-------------------------------|--|
| Garten Fläche<br>12,90 m²     |  |
| Nebenkosten<br><b>5 500 €</b> |  |

| <i>District</i><br><b>Carré d'Or</b> |
|--------------------------------------|
| Totale Fläche                        |
| 721,10 m <sup>2</sup>                |
| Zustand                              |
| Renoviert                            |