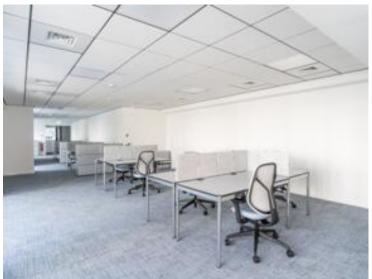

#### Produkttyp Zimmer Büro 6 Terrasse Fläche Wohnfläche 477,70 m<sup>2</sup> 230,50 m<sup>2</sup> Parkplatze Stockwerk

2/3 Verfügbar ab Hinweis **Immédiatement** LOC231

Location professionnelle

| Gebäude<br><b>26 Carré Or</b> |  |
|-------------------------------|--|
| Garten Fläche<br>12,90 m²     |  |
| Nebenkosten<br><b>5 500 €</b> |  |

| <i>District</i><br><b>Carré d'Or</b> |
|--------------------------------------|
| Totale Fläche                        |
| 721,10 m <sup>2</sup>                |
| Zustand                              |
| Renoviert                            |