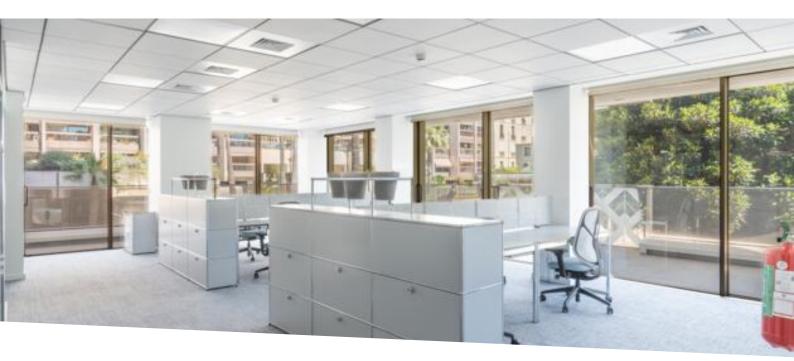

#### Produkttyp Zimmer Büro 6 Terrasse Fläche Wohnfläche 477,70 m<sup>2</sup> 230,50 m<sup>2</sup> Parkplatze Stockwerk

2/3 Verfügbar ab Hinweis **Immédiatement** LOC231

Location professionnelle

| Gebäude<br><b>26 Carré Or</b> |  |
|-------------------------------|--|
| Garten Fläche<br>12,90 m²     |  |
| Nebenkosten<br><b>5 500 €</b> |  |

| <i>District</i><br><b>Carré d'Or</b> |
|--------------------------------------|
| Totale Fläche                        |
| 721,10 m <sup>2</sup>                |
| Zustand                              |
| Renoviert                            |