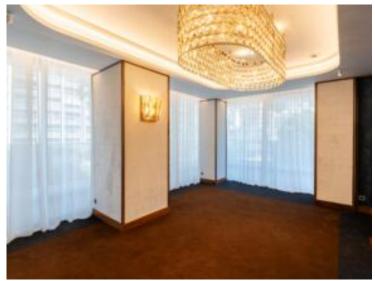

#### Produkttyp Zimmer Büro 6 Terrasse Fläche Wohnfläche 477,70 m<sup>2</sup> 230,50 m<sup>2</sup> Parkplatze Stockwerk

2/3 Verfügbar ab Hinweis **Immédiatement** LOC231

Location professionnelle

| Gebäude<br><b>26 Carré Or</b> |  |
|-------------------------------|--|
| Garten Fläche<br>12,90 m²     |  |
| Nebenkosten<br><b>5 500 €</b> |  |

| <i>District</i><br><b>Carré d'Or</b> |
|--------------------------------------|
| Totale Fläche                        |
| 721,10 m <sup>2</sup>                |
| Zustand                              |
| Renoviert                            |