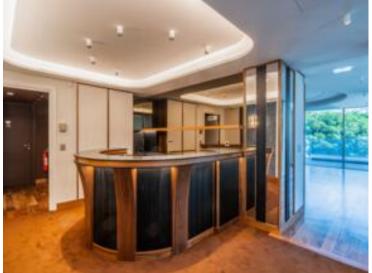

#### Produkttyp Zimmer Büro 6 Terrasse Fläche Wohnfläche 477,70 m<sup>2</sup> 230,50 m<sup>2</sup> Parkplatze Stockwerk

2/3 Verfügbar ab Hinweis **Immédiatement** LOC231

Location professionnelle

| Gebäude<br><b>26 Carré Or</b> |  |
|-------------------------------|--|
| Garten Fläche<br>12,90 m²     |  |
| Nebenkosten<br><b>5 500 €</b> |  |

| <i>District</i><br><b>Carré d'Or</b> |
|--------------------------------------|
| Totale Fläche                        |
| 721,10 m <sup>2</sup>                |
| Zustand                              |
| Renoviert                            |