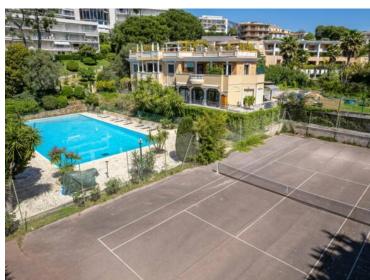

### Verkauf 2 480 000 €

| Produkttyp<br><b>Wohnung</b> | Zimmer<br><b>4 Zimmer</b> | District Cabbe-Saint Roman | Stadt<br>Roquebrune-Cap-<br>Martin   |
|------------------------------|---------------------------|----------------------------|--------------------------------------|
| Land                         | Wohnfläche                | Totale Fläche              | Chambres                             |
| <b>Frankreich</b>            | 133,85 m²                 | <b>314 m²</b>              | <b>3</b>                             |
| Salles de bains              | Parkplatze                | Parkbox                    | Zustand <b>Prestations luxueuses</b> |
| <b>2</b>                     | <b>2</b>                  | <b>1</b>                   |                                      |
| Verfügbar ab                 | Hinweis                   |                            |                                      |