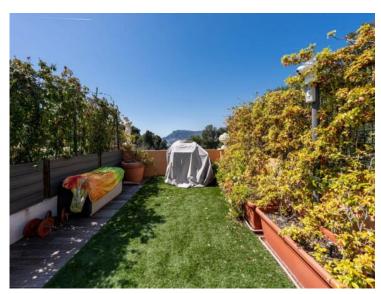

### Verkauf 2 480 000 €

| Produkttyp<br><b>Wohnung</b> | Zimmer<br><b>4 Zimmer</b> | District Cabbe-Saint Roman | Stadt<br>Roquebrune-Cap-<br>Martin   |
|------------------------------|---------------------------|----------------------------|--------------------------------------|
| Land                         | Wohnfläche                | Totale Fläche              | Chambres                             |
| <b>Frankreich</b>            | 133,85 m²                 | <b>314 m²</b>              | <b>3</b>                             |
| Salles de bains              | Parkplatze                | Parkbox                    | Zustand <b>Prestations luxueuses</b> |
| <b>2</b>                     | <b>2</b>                  | <b>1</b>                   |                                      |
| Verfügbar ab                 | Hinweis                   |                            |                                      |