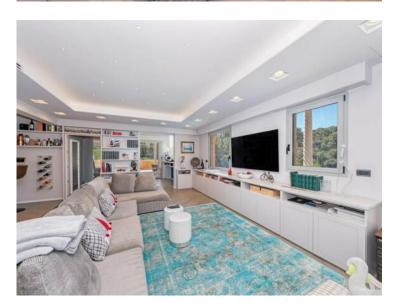

### Verkauf 2 480 000 €

| Produkttyp<br><b>Wohnung</b> | Zimmer<br><b>4 Zimmer</b> | District Cabbe-Saint Roman | Stadt<br>Roquebrune-Cap-<br>Martin   |
|------------------------------|---------------------------|----------------------------|--------------------------------------|
| Land                         | Wohnfläche                | Totale Fläche              | Chambres                             |
| <b>Frankreich</b>            | 133,85 m²                 | <b>314 m²</b>              | <b>3</b>                             |
| Salles de bains              | Parkplatze                | Parkbox                    | Zustand <b>Prestations luxueuses</b> |
| <b>2</b>                     | <b>2</b>                  | <b>1</b>                   |                                      |
| Verfügbar ab                 | Hinweis                   |                            |                                      |