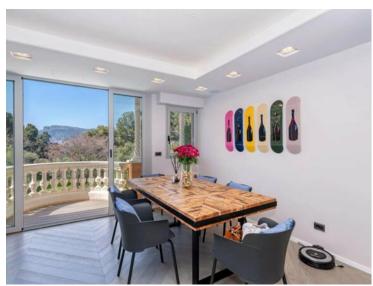

### Verkauf 2 480 000 €

| Produkttyp<br><b>Wohnung</b> | Zimmer<br><b>4 Zimmer</b> | District Cabbe-Saint Roman | Stadt<br>Roquebrune-Cap-<br>Martin   |
|------------------------------|---------------------------|----------------------------|--------------------------------------|
| Land                         | Wohnfläche                | Totale Fläche              | Chambres                             |
| <b>Frankreich</b>            | 133,85 m²                 | <b>314 m²</b>              | <b>3</b>                             |
| Salles de bains              | Parkplatze                | Parkbox                    | Zustand <b>Prestations luxueuses</b> |
| <b>2</b>                     | <b>2</b>                  | <b>1</b>                   |                                      |
| Verfügbar ab                 | Hinweis                   |                            |                                      |