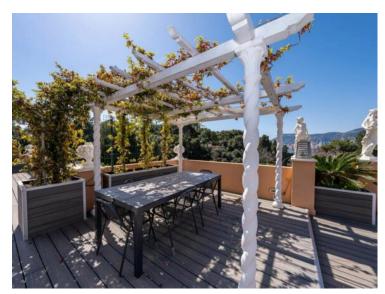

### Verkauf 2 480 000 €

| Produkttyp<br><b>Wohnung</b> | Zimmer<br><b>4 Zimmer</b> | District Cabbe-Saint Roman | Stadt<br>Roquebrune-Cap-<br>Martin   |
|------------------------------|---------------------------|----------------------------|--------------------------------------|
| Land                         | Wohnfläche                | Totale Fläche              | Chambres                             |
| <b>Frankreich</b>            | 133,85 m²                 | <b>314 m²</b>              | <b>3</b>                             |
| Salles de bains              | Parkplatze                | Parkbox                    | Zustand <b>Prestations luxueuses</b> |
| <b>2</b>                     | <b>2</b>                  | <b>1</b>                   |                                      |
| Verfügbar ab                 | Hinweis                   |                            |                                      |