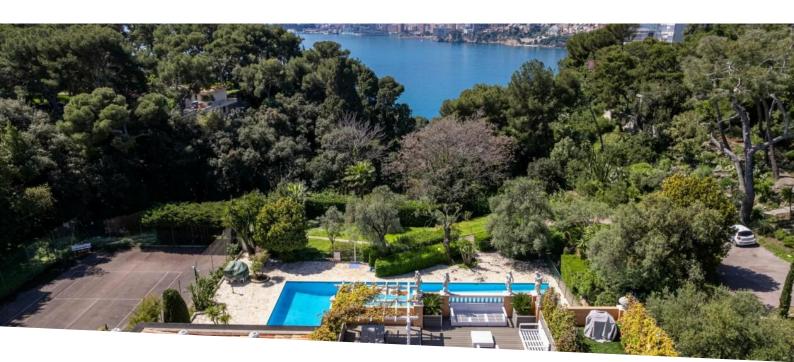

### Verkauf 2 480 000 €

| Produkttyp<br><b>Wohnung</b> | Zimmer<br><b>4 Zimmer</b> | District Cabbe-Saint Roman | Stadt<br>Roquebrune-Cap-<br>Martin   |
|------------------------------|---------------------------|----------------------------|--------------------------------------|
| Land                         | Wohnfläche                | Totale Fläche              | Chambres                             |
| <b>Frankreich</b>            | 133,85 m²                 | <b>314 m²</b>              | <b>3</b>                             |
| Salles de bains              | Parkplatze                | Parkbox                    | Zustand <b>Prestations luxueuses</b> |
| <b>2</b>                     | <b>2</b>                  | <b>1</b>                   |                                      |
| Verfügbar ab                 | Hinweis                   |                            |                                      |