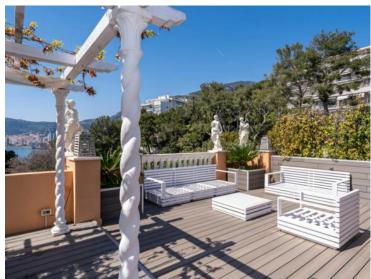

### Verkauf 2 480 000 €

| Produkttyp<br><b>Wohnung</b> | Zimmer<br><b>4 Zimmer</b> | District Cabbe-Saint Roman | Stadt<br>Roquebrune-Cap-<br>Martin   |
|------------------------------|---------------------------|----------------------------|--------------------------------------|
| Land                         | Wohnfläche                | Totale Fläche              | Chambres                             |
| <b>Frankreich</b>            | 133,85 m²                 | <b>314 m²</b>              | <b>3</b>                             |
| Salles de bains              | Parkplatze                | Parkbox                    | Zustand <b>Prestations luxueuses</b> |
| <b>2</b>                     | <b>2</b>                  | <b>1</b>                   |                                      |
| Verfügbar ab                 | Hinweis                   |                            |                                      |