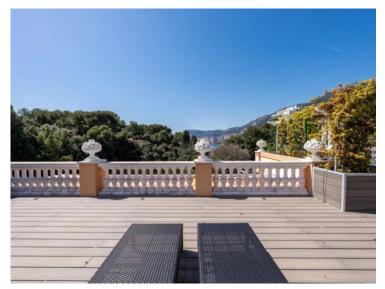

### Verkauf 2 480 000 €

| Produkttyp<br><b>Wohnung</b> | Zimmer<br><b>4 Zimmer</b> | District Cabbe-Saint Roman | Stadt<br>Roquebrune-Cap-<br>Martin   |
|------------------------------|---------------------------|----------------------------|--------------------------------------|
| Land                         | Wohnfläche                | Totale Fläche              | Chambres                             |
| <b>Frankreich</b>            | 133,85 m²                 | <b>314 m²</b>              | <b>3</b>                             |
| Salles de bains              | Parkplatze                | Parkbox                    | Zustand <b>Prestations luxueuses</b> |
| <b>2</b>                     | <b>2</b>                  | <b>1</b>                   |                                      |
| Verfügbar ab                 | Hinweis                   |                            |                                      |