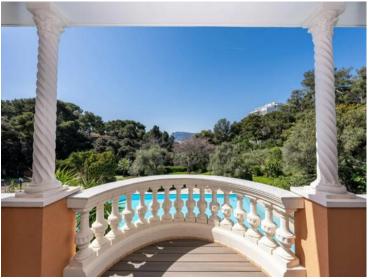

### Verkauf 2 480 000 €

| Produkttyp<br><b>Wohnung</b> | Zimmer<br><b>4 Zimmer</b> | District Cabbe-Saint Roman | Stadt<br>Roquebrune-Cap-<br>Martin   |
|------------------------------|---------------------------|----------------------------|--------------------------------------|
| Land                         | Wohnfläche                | Totale Fläche              | Chambres                             |
| <b>Frankreich</b>            | 133,85 m²                 | <b>314 m²</b>              | <b>3</b>                             |
| Salles de bains              | Parkplatze                | Parkbox                    | Zustand <b>Prestations luxueuses</b> |
| <b>2</b>                     | <b>2</b>                  | <b>1</b>                   |                                      |
| Verfügbar ab                 | Hinweis                   |                            |                                      |