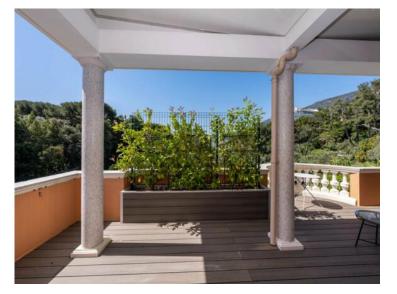

### Verkauf 2 480 000 €

| Produkttyp<br><b>Wohnung</b> | Zimmer<br><b>4 Zimmer</b> | District Cabbe-Saint Roman | Stadt<br>Roquebrune-Cap-<br>Martin   |
|------------------------------|---------------------------|----------------------------|--------------------------------------|
| Land                         | Wohnfläche                | Totale Fläche              | Chambres                             |
| <b>Frankreich</b>            | 133,85 m²                 | <b>314 m²</b>              | <b>3</b>                             |
| Salles de bains              | Parkplatze                | Parkbox                    | Zustand <b>Prestations luxueuses</b> |
| <b>2</b>                     | <b>2</b>                  | <b>1</b>                   |                                      |
| Verfügbar ab                 | Hinweis                   |                            |                                      |