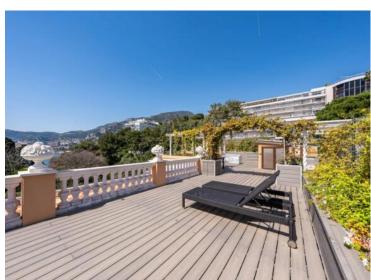

### Verkauf 2 480 000 €

| Produkttyp<br><b>Wohnung</b> | Zimmer<br><b>4 Zimmer</b> | District Cabbe-Saint Roman | Stadt<br>Roquebrune-Cap-<br>Martin   |
|------------------------------|---------------------------|----------------------------|--------------------------------------|
| Land                         | Wohnfläche                | Totale Fläche              | Chambres                             |
| <b>Frankreich</b>            | 133,85 m²                 | <b>314 m²</b>              | <b>3</b>                             |
| Salles de bains              | Parkplatze                | Parkbox                    | Zustand <b>Prestations luxueuses</b> |
| <b>2</b>                     | <b>2</b>                  | <b>1</b>                   |                                      |
| Verfügbar ab                 | Hinweis                   |                            |                                      |