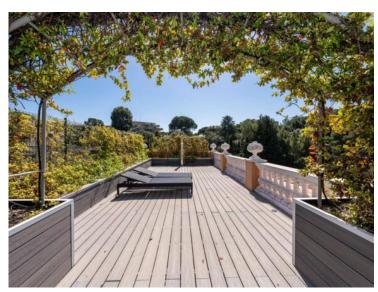

### Verkauf 2 480 000 €

| Produkttyp<br><b>Wohnung</b> | Zimmer<br><b>4 Zimmer</b> | District Cabbe-Saint Roman | Stadt<br>Roquebrune-Cap-<br>Martin   |
|------------------------------|---------------------------|----------------------------|--------------------------------------|
| Land                         | Wohnfläche                | Totale Fläche              | Chambres                             |
| <b>Frankreich</b>            | 133,85 m²                 | <b>314 m²</b>              | <b>3</b>                             |
| Salles de bains              | Parkplatze                | Parkbox                    | Zustand <b>Prestations luxueuses</b> |
| <b>2</b>                     | <b>2</b>                  | <b>1</b>                   |                                      |
| Verfügbar ab                 | Hinweis                   |                            |                                      |