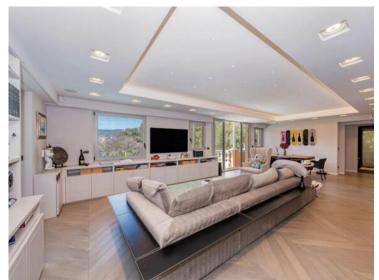

### Verkauf 2 480 000 €

| Produkttyp<br><b>Wohnung</b> | Zimmer<br><b>4 Zimmer</b> | District Cabbe-Saint Roman | Stadt<br>Roquebrune-Cap-<br>Martin   |
|------------------------------|---------------------------|----------------------------|--------------------------------------|
| Land                         | Wohnfläche                | Totale Fläche              | Chambres                             |
| <b>Frankreich</b>            | 133,85 m²                 | <b>314 m²</b>              | <b>3</b>                             |
| Salles de bains              | Parkplatze                | Parkbox                    | Zustand <b>Prestations luxueuses</b> |
| <b>2</b>                     | <b>2</b>                  | <b>1</b>                   |                                      |
| Verfügbar ab                 | Hinweis                   |                            |                                      |