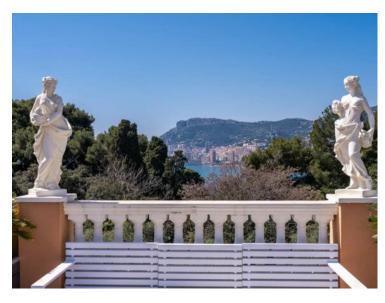

### Verkauf 2 480 000 €

| Produkttyp<br><b>Wohnung</b> | Zimmer<br><b>4 Zimmer</b> | District Cabbe-Saint Roman | Stadt<br>Roquebrune-Cap-<br>Martin   |
|------------------------------|---------------------------|----------------------------|--------------------------------------|
| Land                         | Wohnfläche                | Totale Fläche              | Chambres                             |
| <b>Frankreich</b>            | 133,85 m²                 | <b>314 m²</b>              | <b>3</b>                             |
| Salles de bains              | Parkplatze                | Parkbox                    | Zustand <b>Prestations luxueuses</b> |
| <b>2</b>                     | <b>2</b>                  | <b>1</b>                   |                                      |
| Verfügbar ab                 | Hinweis                   |                            |                                      |