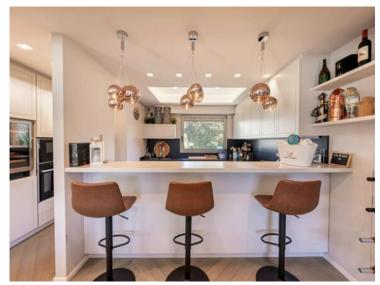

### Verkauf 2 480 000 €

| Produkttyp<br><b>Wohnung</b> | Zimmer<br><b>4 Zimmer</b> | District Cabbe-Saint Roman | Stadt<br>Roquebrune-Cap-<br>Martin   |
|------------------------------|---------------------------|----------------------------|--------------------------------------|
| Land                         | Wohnfläche                | Totale Fläche              | Chambres                             |
| <b>Frankreich</b>            | 133,85 m²                 | <b>314 m²</b>              | <b>3</b>                             |
| Salles de bains              | Parkplatze                | Parkbox                    | Zustand <b>Prestations luxueuses</b> |
| <b>2</b>                     | <b>2</b>                  | <b>1</b>                   |                                      |
| Verfügbar ab                 | Hinweis                   |                            |                                      |