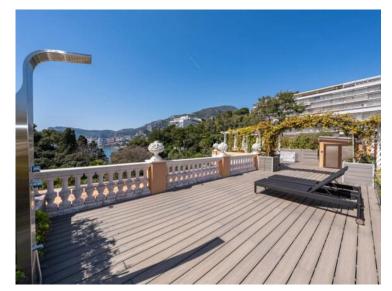

### Verkauf 2 480 000 €

| Produkttyp<br><b>Wohnung</b> | Zimmer<br><b>4 Zimmer</b> | District Cabbe-Saint Roman | Stadt<br>Roquebrune-Cap-<br>Martin   |
|------------------------------|---------------------------|----------------------------|--------------------------------------|
| Land                         | Wohnfläche                | Totale Fläche              | Chambres                             |
| <b>Frankreich</b>            | 133,85 m²                 | <b>314 m²</b>              | <b>3</b>                             |
| Salles de bains              | Parkplatze                | Parkbox                    | Zustand <b>Prestations luxueuses</b> |
| <b>2</b>                     | <b>2</b>                  | <b>1</b>                   |                                      |
| Verfügbar ab                 | Hinweis                   |                            |                                      |