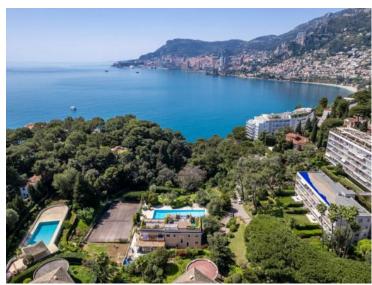

### Verkauf 2 480 000 €

| Produkttyp<br><b>Wohnung</b> | Zimmer<br><b>4 Zimmer</b> | District Cabbe-Saint Roman | Stadt<br>Roquebrune-Cap-<br>Martin   |
|------------------------------|---------------------------|----------------------------|--------------------------------------|
| Land                         | Wohnfläche                | Totale Fläche              | Chambres                             |
| <b>Frankreich</b>            | 133,85 m²                 | <b>314 m²</b>              | <b>3</b>                             |
| Salles de bains              | Parkplatze                | Parkbox                    | Zustand <b>Prestations luxueuses</b> |
| <b>2</b>                     | <b>2</b>                  | <b>1</b>                   |                                      |
| Verfügbar ab                 | Hinweis                   |                            |                                      |