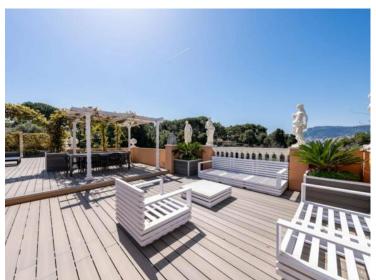

### Verkauf 2 480 000 €

| Produkttyp<br><b>Wohnung</b> | Zimmer<br><b>4 Zimmer</b> | District Cabbe-Saint Roman | Stadt<br>Roquebrune-Cap-<br>Martin   |
|------------------------------|---------------------------|----------------------------|--------------------------------------|
| Land                         | Wohnfläche                | Totale Fläche              | Chambres                             |
| <b>Frankreich</b>            | 133,85 m²                 | <b>314 m²</b>              | <b>3</b>                             |
| Salles de bains              | Parkplatze                | Parkbox                    | Zustand <b>Prestations luxueuses</b> |
| <b>2</b>                     | <b>2</b>                  | <b>1</b>                   |                                      |
| Verfügbar ab                 | Hinweis                   |                            |                                      |