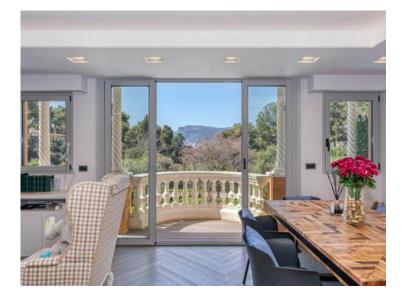

### Verkauf 2 480 000 €

| Produkttyp<br><b>Wohnung</b> | Zimmer<br><b>4 Zimmer</b> | District Cabbe-Saint Roman | Stadt<br>Roquebrune-Cap-<br>Martin   |
|------------------------------|---------------------------|----------------------------|--------------------------------------|
| Land                         | Wohnfläche                | Totale Fläche              | Chambres                             |
| <b>Frankreich</b>            | 133,85 m²                 | <b>314 m²</b>              | <b>3</b>                             |
| Salles de bains              | Parkplatze                | Parkbox                    | Zustand <b>Prestations luxueuses</b> |
| <b>2</b>                     | <b>2</b>                  | <b>1</b>                   |                                      |
| Verfügbar ab                 | Hinweis                   |                            |                                      |