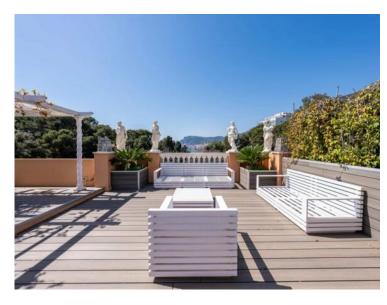

### Verkauf 2 480 000 €

| Produkttyp<br><b>Wohnung</b> | Zimmer<br><b>4 Zimmer</b> | District Cabbe-Saint Roman | Stadt<br>Roquebrune-Cap-<br>Martin   |
|------------------------------|---------------------------|----------------------------|--------------------------------------|
| Land                         | Wohnfläche                | Totale Fläche              | Chambres                             |
| <b>Frankreich</b>            | 133,85 m²                 | <b>314 m²</b>              | <b>3</b>                             |
| Salles de bains              | Parkplatze                | Parkbox                    | Zustand <b>Prestations luxueuses</b> |
| <b>2</b>                     | <b>2</b>                  | <b>1</b>                   |                                      |
| Verfügbar ab                 | Hinweis                   |                            |                                      |