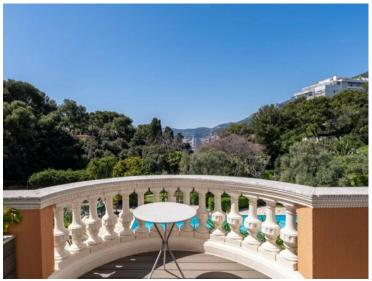

### Verkauf 2 480 000 €

| Produkttyp<br><b>Wohnung</b> | Zimmer<br><b>4 Zimmer</b> | District Cabbe-Saint Roman | Stadt<br>Roquebrune-Cap-<br>Martin   |
|------------------------------|---------------------------|----------------------------|--------------------------------------|
| Land                         | Wohnfläche                | Totale Fläche              | Chambres                             |
| <b>Frankreich</b>            | 133,85 m²                 | <b>314 m²</b>              | <b>3</b>                             |
| Salles de bains              | Parkplatze                | Parkbox                    | Zustand <b>Prestations luxueuses</b> |
| <b>2</b>                     | <b>2</b>                  | <b>1</b>                   |                                      |
| Verfügbar ab                 | Hinweis                   |                            |                                      |