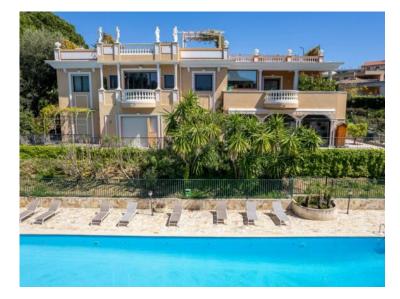

### Verkauf 2 480 000 €

| Produkttyp<br><b>Wohnung</b> | Zimmer<br><b>4 Zimmer</b> | District Cabbe-Saint Roman | Stadt<br>Roquebrune-Cap-<br>Martin   |
|------------------------------|---------------------------|----------------------------|--------------------------------------|
| Land                         | Wohnfläche                | Totale Fläche              | Chambres                             |
| <b>Frankreich</b>            | 133,85 m²                 | <b>314 m²</b>              | <b>3</b>                             |
| Salles de bains              | Parkplatze                | Parkbox                    | Zustand <b>Prestations luxueuses</b> |
| <b>2</b>                     | <b>2</b>                  | <b>1</b>                   |                                      |
| Verfügbar ab                 | Hinweis                   |                            |                                      |