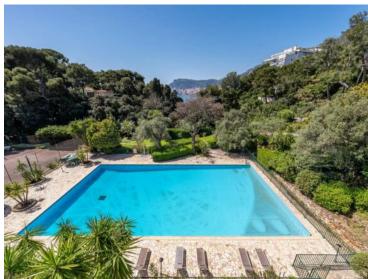

### Verkauf 2 480 000 €

| Produkttyp<br><b>Wohnung</b> | Zimmer<br><b>4 Zimmer</b> | District Cabbe-Saint Roman | Stadt<br>Roquebrune-Cap-<br>Martin   |
|------------------------------|---------------------------|----------------------------|--------------------------------------|
| Land                         | Wohnfläche                | Totale Fläche              | Chambres                             |
| <b>Frankreich</b>            | 133,85 m²                 | <b>314 m²</b>              | <b>3</b>                             |
| Salles de bains              | Parkplatze                | Parkbox                    | Zustand <b>Prestations luxueuses</b> |
| <b>2</b>                     | <b>2</b>                  | <b>1</b>                   |                                      |
| Verfügbar ab                 | Hinweis                   |                            |                                      |