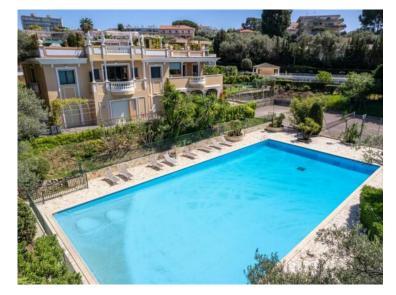

### Verkauf 2 480 000 €

| Produkttyp<br><b>Wohnung</b> | Zimmer<br><b>4 Zimmer</b> | District Cabbe-Saint Roman | Stadt<br>Roquebrune-Cap-<br>Martin   |
|------------------------------|---------------------------|----------------------------|--------------------------------------|
| Land                         | Wohnfläche                | Totale Fläche              | Chambres                             |
| <b>Frankreich</b>            | 133,85 m²                 | <b>314 m²</b>              | <b>3</b>                             |
| Salles de bains              | Parkplatze                | Parkbox                    | Zustand <b>Prestations luxueuses</b> |
| <b>2</b>                     | <b>2</b>                  | <b>1</b>                   |                                      |
| Verfügbar ab                 | Hinweis                   |                            |                                      |