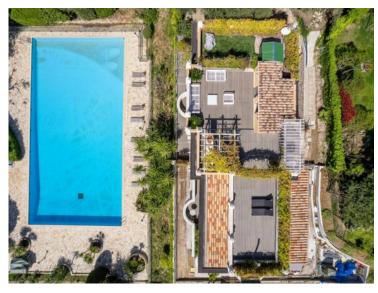

### Verkauf 2 480 000 €

| Produkttyp<br><b>Wohnung</b> | Zimmer<br><b>4 Zimmer</b> | District Cabbe-Saint Roman | Stadt<br>Roquebrune-Cap-<br>Martin   |
|------------------------------|---------------------------|----------------------------|--------------------------------------|
| Land                         | Wohnfläche                | Totale Fläche              | Chambres                             |
| <b>Frankreich</b>            | 133,85 m²                 | <b>314 m²</b>              | <b>3</b>                             |
| Salles de bains              | Parkplatze                | Parkbox                    | Zustand <b>Prestations luxueuses</b> |
| <b>2</b>                     | <b>2</b>                  | <b>1</b>                   |                                      |
| Verfügbar ab                 | Hinweis                   |                            |                                      |