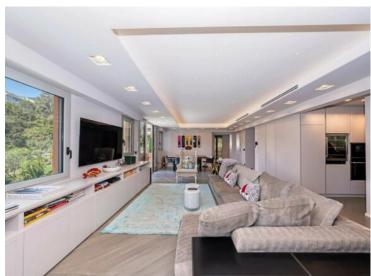

### Verkauf 2 480 000 €

| Produkttyp<br><b>Wohnung</b> | Zimmer<br><b>4 Zimmer</b> | District Cabbe-Saint Roman | Stadt<br>Roquebrune-Cap-<br>Martin   |
|------------------------------|---------------------------|----------------------------|--------------------------------------|
| Land                         | Wohnfläche                | Totale Fläche              | Chambres                             |
| <b>Frankreich</b>            | 133,85 m²                 | <b>314 m²</b>              | <b>3</b>                             |
| Salles de bains              | Parkplatze                | Parkbox                    | Zustand <b>Prestations luxueuses</b> |
| <b>2</b>                     | <b>2</b>                  | <b>1</b>                   |                                      |
| Verfügbar ab                 | Hinweis                   |                            |                                      |