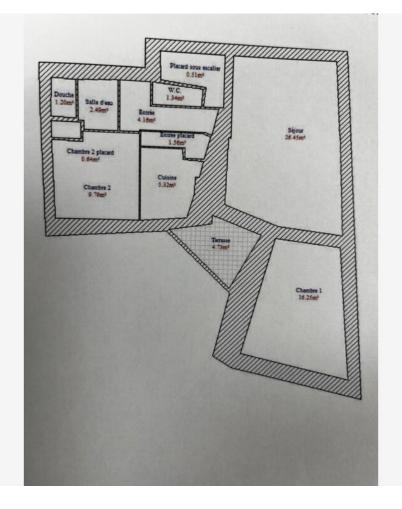

## Zimmer District 3 Zimmer La Turb

Wohnfläche 69,71 m²

Salle de bains

District **La Turbie**Terrasse Fläche

4,73 m<sup>2</sup>

Stockwerk **2** 

#### 1 800 € / Monat

Stadt La Turbie

Totale Fläche 74,44 m²

Verfügbar ab Immédiatement

Spark & Partners

Tél: +377 97 77 70 00
hello@spark-estate.com www.spark-estate.com