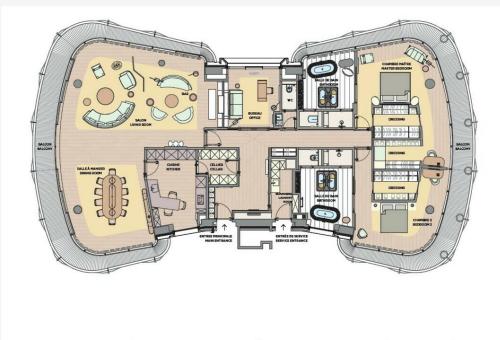

Agence EIP

Tél: +377 93 50 53 71

Fax: +377 93 50 20 13 info@eip.mc www.eip.mc

Place du Casino Principauté de Monaco APPARTEMENT PLATEAU COMPLET
2 CHAMBRES
FULL FLOOR APARTMENT 2 BEDROOMS

SURFACE HABITABLE INTERNAL AREA 298 m<sup>2</sup>

SURFACE EXTÉRIEURE EXTERNAL AREA 78 m<sup>2</sup>