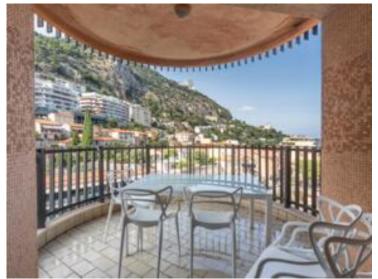

#### Verkauf

Produkttyp
Wohnung

Wohnfläche
72,30 m²
Parkplatz
1

Wohnfläty
Parkplatz
1

Zimmer
Gebäude
Parc Saint Roman

Terrasse Fläche
20,10 m²
Parkplatz
Keller
Stockwerk
1

4