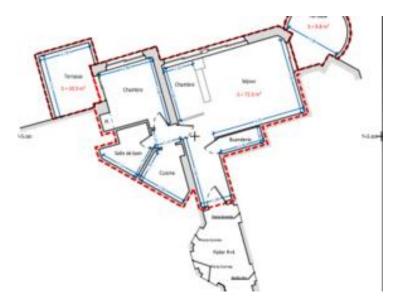

#### Verkauf

Produkttyp
Wohnung

Wohnfläche
72,30 m²
Parkplatz
1

Wohnfläty
Parkplatz
1

Zimmer
Gebäude
Parc Saint Roman

Terrasse Fläche
20,10 m²
Parkplatz
Keller
Stockwerk
1

4