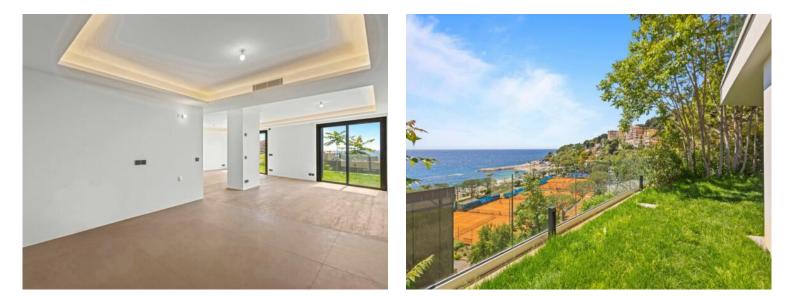

### Verkauf

| Produkttyp      | Zimmer                    | Stadt          | Land               |
|-----------------|---------------------------|----------------|--------------------|
| <b>Wohnung</b>  | 5 Zimmer                  | Cap-d'Ail      | <b>Frankreich</b>  |
| Wohnfläche      | <i>Terrasse Fläche</i>    | Totale Fläche  | Chambres           |
| <b>64 m²</b>    | <b>119 m</b> <sup>2</sup> | <b>183 m</b> ² | <b>4</b>           |
| Salles de bains | Parkplatze                | Keller         | Hinweis            |
| <b>5</b>        | <b>2</b>                  | <b>1</b>       | <b>519V900873A</b> |