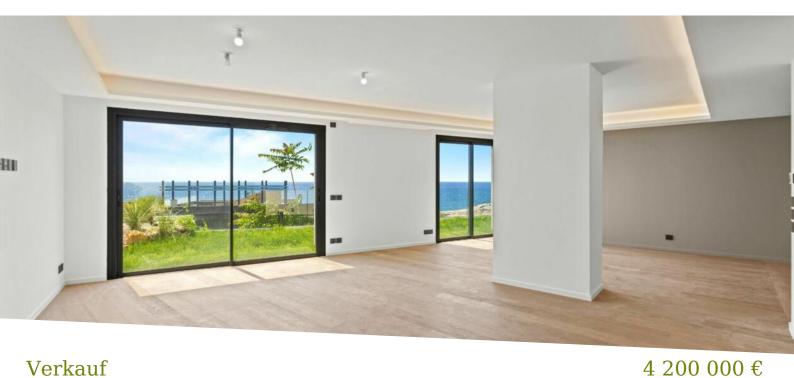

### Verkauf

| Produkttyp      | Zimmer                    | Stadt          | Land               |
|-----------------|---------------------------|----------------|--------------------|
| <b>Wohnung</b>  | 5 Zimmer                  | Cap-d'Ail      | <b>Frankreich</b>  |
| Wohnfläche      | <i>Terrasse Fläche</i>    | Totale Fläche  | Chambres           |
| <b>64 m²</b>    | <b>119 m</b> <sup>2</sup> | <b>183 m</b> ² | <b>4</b>           |
| Salles de bains | Parkplatze                | Keller         | Hinweis            |
| <b>5</b>        | <b>2</b>                  | <b>1</b>       | <b>519V900873A</b> |