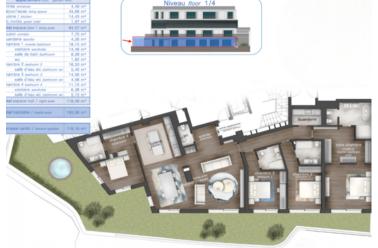

### Verkauf

| Produkttyp      | Zimmer                    | Stadt          | Land               |
|-----------------|---------------------------|----------------|--------------------|
| <b>Wohnung</b>  | 5 Zimmer                  | Cap-d'Ail      | <b>Frankreich</b>  |
| Wohnfläche      | <i>Terrasse Fläche</i>    | Totale Fläche  | Chambres           |
| <b>64 m²</b>    | <b>119 m</b> <sup>2</sup> | <b>183 m</b> ² | <b>4</b>           |
| Salles de bains | Parkplatze                | Keller         | Hinweis            |
| <b>5</b>        | <b>2</b>                  | <b>1</b>       | <b>519V900873A</b> |