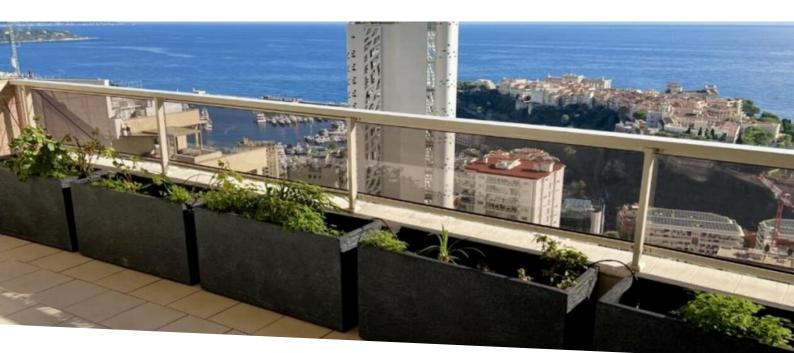

### Verkauf

Produkttyp Wohnung Wohnfläche 221 m<sup>2</sup> Keller

1

Zimmer **5 Zimmer** Terrasse Fläche **73 m²** Hinweis **109741** 

Gebäude Patio Palace Totale Fläche 294 m<sup>2</sup> 11 000 000 €

District Jardin Exotique Chambres 3