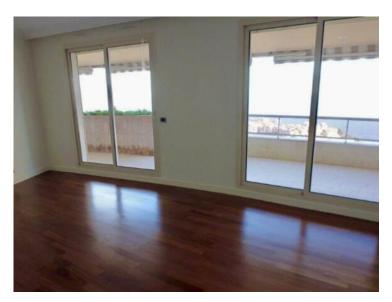

### Verkauf

Produkttyp Wohnung Wohnfläche 221 m<sup>2</sup> Keller

1

Zimmer **5 Zimmer** Terrasse Fläche **73 m²** Hinweis **109741** 

Gebäude Patio Palace Totale Fläche 294 m<sup>2</sup> 11 000 000 €

District Jardin Exotique Chambres 3