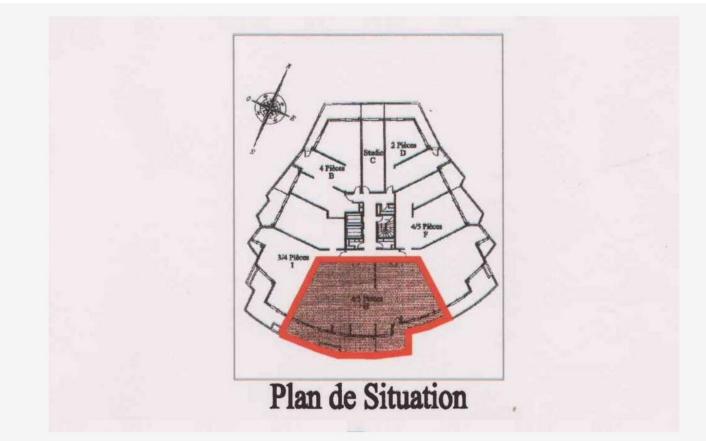

## Appartment 5 zimmer - 294 m2 (3,165 ft2)

### Verkauf

Produkttyp Wohnung Wohnfläche 221 m<sup>2</sup> Keller

1

Zimmer **5 Zimmer** Terrasse Fläche **73 m²** Hinweis **109741** 

Gebäude Patio Palace Totale Fläche 294 m<sup>2</sup> 11 000 000 €

District Jardin Exotique Chambres 3