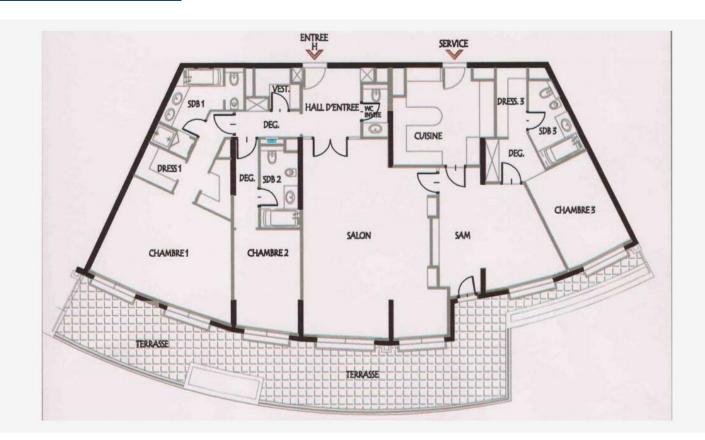

## Appartment 5 zimmer - 294 m2 (3,165 ft2)

### Verkauf

Produkttyp Wohnung Wohnfläche 221 m<sup>2</sup> Keller

1

Zimmer **5 Zimmer** Terrasse Fläche **73 m²** Hinweis **109741** 

Gebäude Patio Palace Totale Fläche 294 m<sup>2</sup> 11 000 000 €

District Jardin Exotique Chambres 3