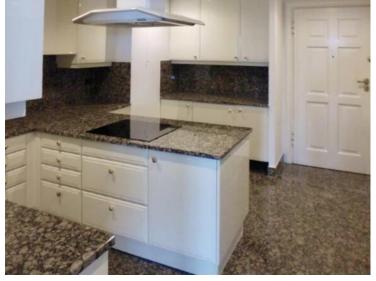

### Verkauf

Produkttyp Wohnung Wohnfläche 221 m<sup>2</sup> Keller

1

Zimmer **5 Zimmer** Terrasse Fläche **73 m²** Hinweis **109741** 

Gebäude Patio Palace Totale Fläche 294 m<sup>2</sup> 11 000 000 €

District Jardin Exotique Chambres 3