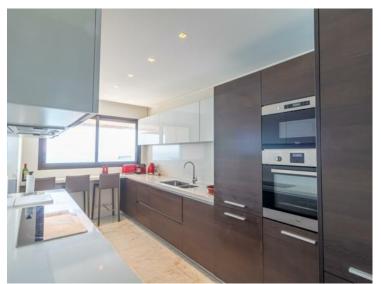

#### Verkauf 15 000 000 €

| Produkttyp        | Zimmer            | Gebäude                | District                 |
|-------------------|-------------------|------------------------|--------------------------|
| <b>Wohnung</b>    | <b>5 Zimmer</b>   | <b>Monte Carlo Sun</b> | <b>La Rousse - Saint</b> |
|                   |                   |                        | Roman                    |
| Wohnfläche        | Terrasse Fläche   | Totale Fläche          | Chambres                 |
| <b>155 m²</b>     | <b>33 m</b> ²     | <b>188 m</b> ²         | <b>3</b>                 |
| Salles de bains   | Parkplatz         | Keller                 | Stockwerk                |
| <b>3</b>          | <b>1</b>          | <b>1</b>               | <b>18</b>                |
| Charges annuelles | Verfügbar ab      | Hinweis                |                          |
| 23 485 €          | <b>15/10/2025</b> | <b>MP-2510</b>         |                          |