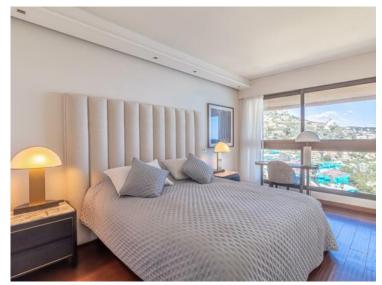

#### Verkauf 15 000 000 €

| Produkttyp        | Zimmer            | Gebäude                | District                 |
|-------------------|-------------------|------------------------|--------------------------|
| <b>Wohnung</b>    | <b>5 Zimmer</b>   | <b>Monte Carlo Sun</b> | <b>La Rousse - Saint</b> |
|                   |                   |                        | Roman                    |
| Wohnfläche        | Terrasse Fläche   | Totale Fläche          | Chambres                 |
| <b>155 m²</b>     | <b>33 m</b> ²     | <b>188 m</b> ²         | <b>3</b>                 |
| Salles de bains   | Parkplatz         | Keller                 | Stockwerk                |
| <b>3</b>          | <b>1</b>          | <b>1</b>               | <b>18</b>                |
| Charges annuelles | Verfügbar ab      | Hinweis                |                          |
| 23 485 €          | <b>15/10/2025</b> | <b>MP-2510</b>         |                          |