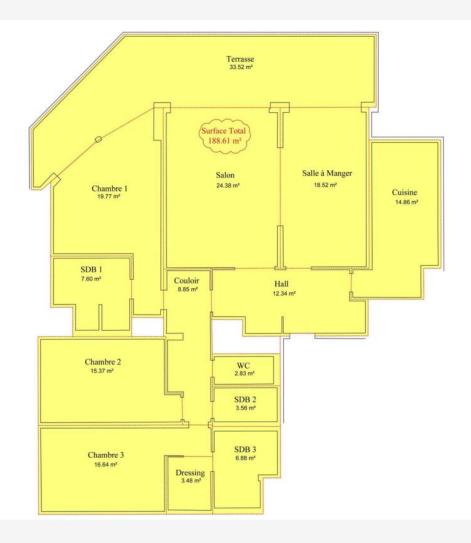

#### Verkauf 15 000 000 €

| Produkttyp        | Zimmer            | Gebäude                | District                 |
|-------------------|-------------------|------------------------|--------------------------|
| <b>Wohnung</b>    | <b>5 Zimmer</b>   | <b>Monte Carlo Sun</b> | <b>La Rousse - Saint</b> |
|                   |                   |                        | Roman                    |
| Wohnfläche        | Terrasse Fläche   | Totale Fläche          | Chambres                 |
| <b>155 m²</b>     | <b>33 m</b> ²     | <b>188 m</b> ²         | <b>3</b>                 |
| Salles de bains   | Parkplatz         | Keller                 | Stockwerk                |
| <b>3</b>          | <b>1</b>          | <b>1</b>               | <b>18</b>                |
| Charges annuelles | Verfügbar ab      | Hinweis                |                          |
| 23 485 €          | <b>15/10/2025</b> | <b>MP-2510</b>         |                          |