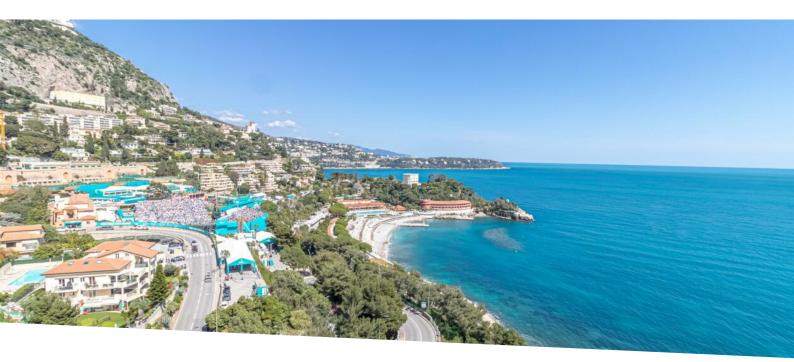

#### Verkauf 15 000 000 €

| Produkttyp        | Zimmer            | Gebäude                | District                 |
|-------------------|-------------------|------------------------|--------------------------|
| <b>Wohnung</b>    | <b>5 Zimmer</b>   | <b>Monte Carlo Sun</b> | <b>La Rousse - Saint</b> |
|                   |                   |                        | Roman                    |
| Wohnfläche        | Terrasse Fläche   | Totale Fläche          | Chambres                 |
| <b>155 m²</b>     | <b>33 m</b> ²     | <b>188 m</b> ²         | <b>3</b>                 |
| Salles de bains   | Parkplatz         | Keller                 | Stockwerk                |
| <b>3</b>          | <b>1</b>          | <b>1</b>               | <b>18</b>                |
| Charges annuelles | Verfügbar ab      | Hinweis                |                          |
| 23 485 €          | <b>15/10/2025</b> | <b>MP-2510</b>         |                          |