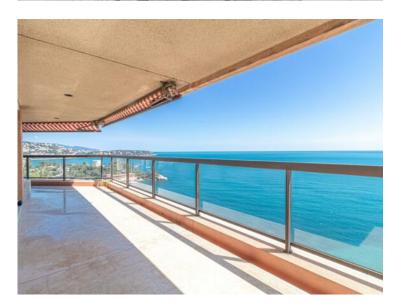

#### Verkauf 15 000 000 €

| Produkttyp        | Zimmer            | Gebäude                | District                 |
|-------------------|-------------------|------------------------|--------------------------|
| <b>Wohnung</b>    | <b>5 Zimmer</b>   | <b>Monte Carlo Sun</b> | <b>La Rousse - Saint</b> |
|                   |                   |                        | Roman                    |
| Wohnfläche        | Terrasse Fläche   | Totale Fläche          | Chambres                 |
| <b>155 m²</b>     | <b>33 m</b> ²     | <b>188 m</b> ²         | <b>3</b>                 |
| Salles de bains   | Parkplatz         | Keller                 | Stockwerk                |
| <b>3</b>          | <b>1</b>          | <b>1</b>               | <b>18</b>                |
| Charges annuelles | Verfügbar ab      | Hinweis                |                          |
| 23 485 €          | <b>15/10/2025</b> | <b>MP-2510</b>         |                          |