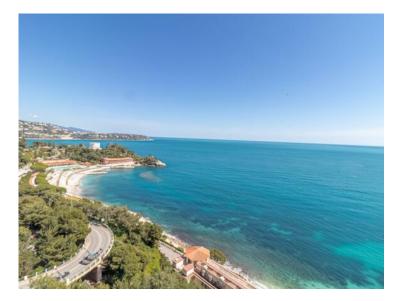

#### Verkauf 15 000 000 €

| Produkttyp        | Zimmer            | Gebäude                | District                 |
|-------------------|-------------------|------------------------|--------------------------|
| <b>Wohnung</b>    | <b>5 Zimmer</b>   | <b>Monte Carlo Sun</b> | <b>La Rousse - Saint</b> |
|                   |                   |                        | Roman                    |
| Wohnfläche        | Terrasse Fläche   | Totale Fläche          | Chambres                 |
| <b>155 m²</b>     | <b>33 m</b> ²     | <b>188 m</b> ²         | <b>3</b>                 |
| Salles de bains   | Parkplatz         | Keller                 | Stockwerk                |
| <b>3</b>          | <b>1</b>          | <b>1</b>               | <b>18</b>                |
| Charges annuelles | Verfügbar ab      | Hinweis                |                          |
| 23 485 €          | <b>15/10/2025</b> | <b>MP-2510</b>         |                          |