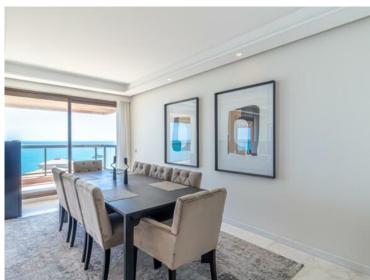

#### Verkauf 15 000 000 €

| Produkttyp        | Zimmer            | Gebäude                | District                 |
|-------------------|-------------------|------------------------|--------------------------|
| <b>Wohnung</b>    | <b>5 Zimmer</b>   | <b>Monte Carlo Sun</b> | <b>La Rousse - Saint</b> |
|                   |                   |                        | Roman                    |
| Wohnfläche        | Terrasse Fläche   | Totale Fläche          | Chambres                 |
| <b>155 m²</b>     | <b>33 m</b> ²     | <b>188 m</b> ²         | <b>3</b>                 |
| Salles de bains   | Parkplatz         | Keller                 | Stockwerk                |
| <b>3</b>          | <b>1</b>          | <b>1</b>               | <b>18</b>                |
| Charges annuelles | Verfügbar ab      | Hinweis                |                          |
| 23 485 €          | <b>15/10/2025</b> | <b>MP-2510</b>         |                          |