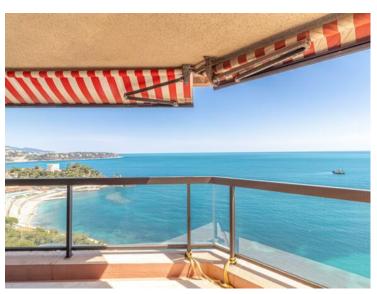

#### Verkauf 15 000 000 €

| Produkttyp        | Zimmer            | Gebäude                | District                 |
|-------------------|-------------------|------------------------|--------------------------|
| <b>Wohnung</b>    | <b>5 Zimmer</b>   | <b>Monte Carlo Sun</b> | <b>La Rousse - Saint</b> |
|                   |                   |                        | Roman                    |
| Wohnfläche        | Terrasse Fläche   | Totale Fläche          | Chambres                 |
| <b>155 m²</b>     | <b>33 m</b> ²     | <b>188 m</b> ²         | <b>3</b>                 |
| Salles de bains   | Parkplatz         | Keller                 | Stockwerk                |
| <b>3</b>          | <b>1</b>          | <b>1</b>               | <b>18</b>                |
| Charges annuelles | Verfügbar ab      | Hinweis                |                          |
| 23 485 €          | <b>15/10/2025</b> | <b>MP-2510</b>         |                          |