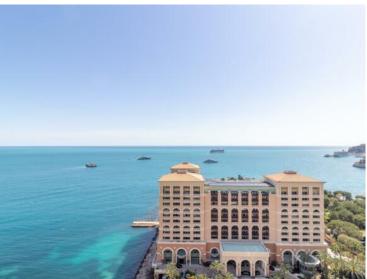

#### Verkauf 15 000 000 €

| Produkttyp        | Zimmer            | Gebäude                | District                 |
|-------------------|-------------------|------------------------|--------------------------|
| <b>Wohnung</b>    | <b>5 Zimmer</b>   | <b>Monte Carlo Sun</b> | <b>La Rousse - Saint</b> |
|                   |                   |                        | Roman                    |
| Wohnfläche        | Terrasse Fläche   | Totale Fläche          | Chambres                 |
| <b>155 m²</b>     | <b>33 m</b> ²     | <b>188 m</b> ²         | <b>3</b>                 |
| Salles de bains   | Parkplatz         | Keller                 | Stockwerk                |
| <b>3</b>          | <b>1</b>          | <b>1</b>               | <b>18</b>                |
| Charges annuelles | Verfügbar ab      | Hinweis                |                          |
| 23 485 €          | <b>15/10/2025</b> | <b>MP-2510</b>         |                          |