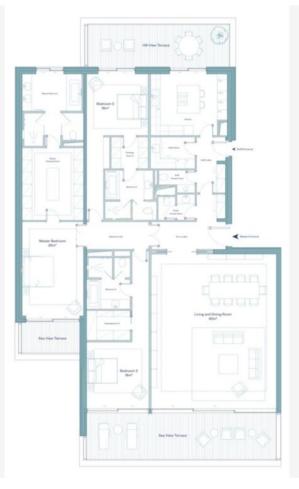

## Vermietung

Produkttyp Wohnung Wohnfläche

323 m<sup>2</sup>

Salles de bains 5

Nebenkosten 10 000 €

## Exclusivité

Zimmer 4 Zimmer Terrasse Fläche 88 m<sup>2</sup> Parkplatze 2 Zustand Neubau

Gebäude Anse du Portier Totale Fläche 411 m<sup>2</sup> Keller 1

Verfügbar ab Sous peu

## Miete auf Anfrage

District Anse du Portier Chambres 3 Stockwerk 7 Hinweis PE\_4P\_MARETERRA\_JA

**RDINS D'EAU** 

Hinweis : PE\_4P\_MARETERRA\_JARDINS\_D'EAU

minutes of the property at the time they were taken. This offer is subject to change of price or other conditions, it is not guaranteed. The photographs show only certain parts of the property at the time they were taken. This offer is subject to change of price or other conditions, it can be appreciated by the property at the time they were taken. This offer is subject to change of price or other conditions, it can be appreciated by the property at the time they were taken. This offer is subject to change of price or other conditions, it can be appreciated by the prior notice.