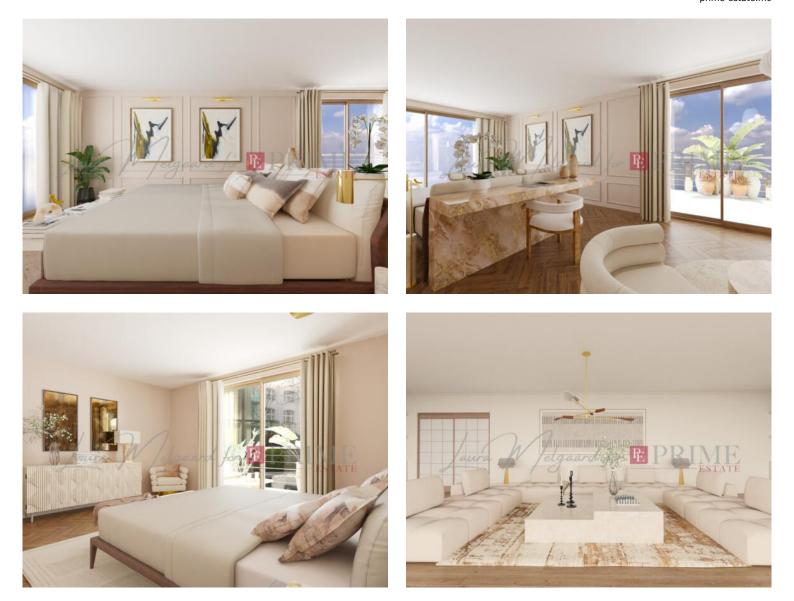

## Vermietung

Produkttyp Wohnung Wohnfläche

323 m<sup>2</sup>

Salles de bains 5

Nebenkosten 10 000 €

## Exclusivité

Zimmer 4 Zimmer Terrasse Fläche 88 m<sup>2</sup> Parkplatze 2 Zustand Neubau

Gebäude Anse du Portier Totale Fläche 411 m<sup>2</sup> Keller 1

Verfügbar ab Sous peu

## Miete auf Anfrage

District Anse du Portier Chambres 3 Stockwerk 7 Hinweis PE\_4P\_MARETERRA\_JA

**RDINS D'EAU** 

Hinweis : PE\_4P\_MARETERRA\_JARDINS\_D'EAU

minutes of the property at the time they were taken. This offer is subject to change of price or other conditions, it is not guaranteed. The photographs show only certain parts of the property at the time they were taken. This offer is subject to change of price or other conditions, it can be appreciated by the property at the time they were taken. This offer is subject to change of price or other conditions, it can be appreciated by the property at the time they were taken. This offer is subject to change of price or other conditions, it can be appreciated by the prior notice.