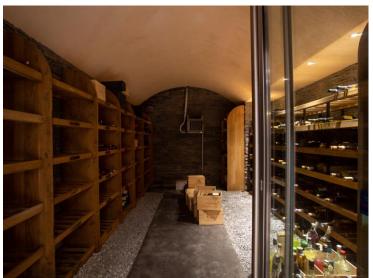

### 7 900 000 €

| Produkttyp                      | Zimmer                 | District        | Stadt      |
|---------------------------------|------------------------|-----------------|------------|
| <b>Haus</b>                     | <b>6</b>               | <b>Èze</b>      | <b>Èze</b> |
|                                 |                        |                 | _          |
| Land                            | Wohnfläche             | Land Fläche     | Chambres   |
| <b>Frankreich</b>               | <b>490 m²</b>          | <b>4 316 m²</b> | <b>+5</b>  |
| Salles de bains                 | Parkplatze             | Keller          | Parkbox    |
| + <b>5</b>                      | <b>+5</b>              | <b>2</b>        | <b>+5</b>  |
| Zustand<br><b>Très bon état</b> | Hinweis<br>SOT-VNT-EZE |                 |            |