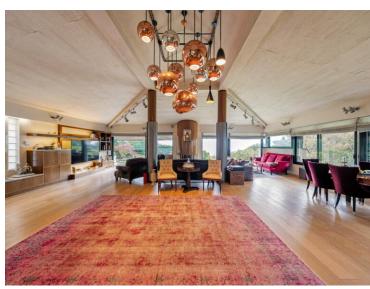

### 7 900 000 €

| Produkttyp                      | Zimmer                 | District        | Stadt      |
|---------------------------------|------------------------|-----------------|------------|
| <b>Haus</b>                     | <b>6</b>               | <b>Èze</b>      | <b>Èze</b> |
|                                 |                        |                 | _          |
| Land                            | Wohnfläche             | Land Fläche     | Chambres   |
| <b>Frankreich</b>               | <b>490 m²</b>          | <b>4 316 m²</b> | <b>+5</b>  |
| Salles de bains                 | Parkplatze             | Keller          | Parkbox    |
| + <b>5</b>                      | <b>+5</b>              | <b>2</b>        | <b>+5</b>  |
| Zustand<br><b>Très bon état</b> | Hinweis<br>SOT-VNT-EZE |                 |            |