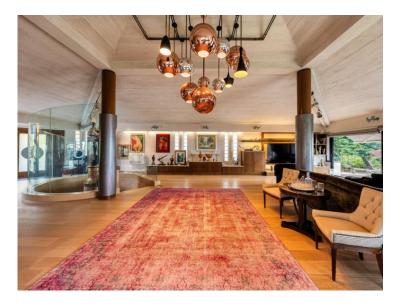

### 7 900 000 €

| Produkttyp                      | Zimmer                 | District        | Stadt      |
|---------------------------------|------------------------|-----------------|------------|
| <b>Haus</b>                     | <b>6</b>               | <b>Èze</b>      | <b>Èze</b> |
|                                 |                        |                 | _          |
| Land                            | Wohnfläche             | Land Fläche     | Chambres   |
| <b>Frankreich</b>               | <b>490 m²</b>          | <b>4 316 m²</b> | <b>+5</b>  |
| Salles de bains                 | Parkplatze             | Keller          | Parkbox    |
| + <b>5</b>                      | <b>+5</b>              | <b>2</b>        | <b>+5</b>  |
| Zustand<br><b>Très bon état</b> | Hinweis<br>SOT-VNT-EZE |                 |            |