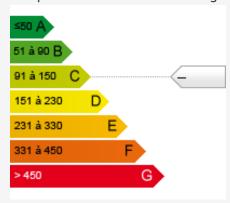

b>6</b>               | <b>Èze</b>      | <b>Èze</b> |
|                                 |                        |                 | _          |
| Land                            | Wohnfläche             | Land Fläche     | Chambres   |
| <b>Frankreich</b>               | <b>490 m²</b>          | <b>4 316 m²</b> | <b>+5</b>  |
| Salles de bains                 | Parkplatze             | Keller          | Parkbox    |
| + <b>5</b>                      | <b>+5</b>              | <b>2</b>        | <b>+5</b>  |
| Zustand<br><b>Très bon état</b> | Hinweis<br>SOT-VNT-EZE |                 |            |





















# MonteCarlo-RealEstate.com

Hinweis: SOT-VNT-EZE















# MonteCarlo-RealEstate.com

3/4

Hinweis : SOT-VNT-EZE



#### Diagnostique de Performances Énergétiques