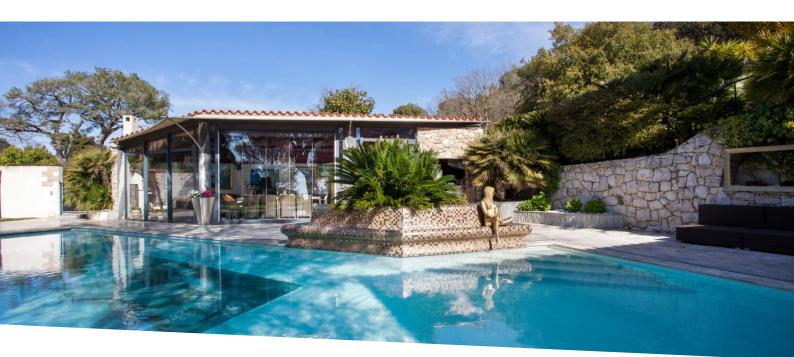

### 7 900 000 €

| Produkttyp                      | Zimmer                 | District        | Stadt      |
|---------------------------------|------------------------|-----------------|------------|
| <b>Haus</b>                     | <b>6</b>               | <b>Èze</b>      | <b>Èze</b> |
|                                 |                        |                 | _          |
| Land                            | Wohnfläche             | Land Fläche     | Chambres   |
| <b>Frankreich</b>               | <b>490 m²</b>          | <b>4 316 m²</b> | <b>+5</b>  |
| Salles de bains                 | Parkplatze             | Keller          | Parkbox    |
| + <b>5</b>                      | <b>+5</b>              | <b>2</b>        | <b>+5</b>  |
| Zustand<br><b>Très bon état</b> | Hinweis<br>SOT-VNT-EZE |                 |            |