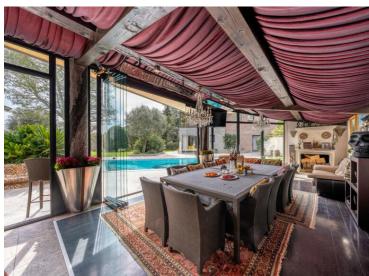

### 7 900 000 €

| Produkttyp                      | Zimmer                 | District        | Stadt      |
|---------------------------------|------------------------|-----------------|------------|
| <b>Haus</b>                     | <b>6</b>               | <b>Èze</b>      | <b>Èze</b> |
|                                 |                        |                 | _          |
| Land                            | Wohnfläche             | Land Fläche     | Chambres   |
| <b>Frankreich</b>               | <b>490 m²</b>          | <b>4 316 m²</b> | <b>+5</b>  |
| Salles de bains                 | Parkplatze             | Keller          | Parkbox    |
| + <b>5</b>                      | <b>+5</b>              | <b>2</b>        | <b>+5</b>  |
| Zustand<br><b>Très bon état</b> | Hinweis<br>SOT-VNT-EZE |                 |            |