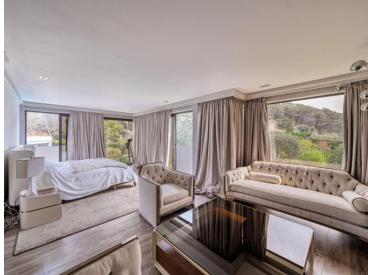

### 7 900 000 €

| Produkttyp                      | Zimmer                 | District        | Stadt      |
|---------------------------------|------------------------|-----------------|------------|
| <b>Haus</b>                     | <b>6</b>               | <b>Èze</b>      | <b>Èze</b> |
|                                 |                        |                 | _          |
| Land                            | Wohnfläche             | Land Fläche     | Chambres   |
| <b>Frankreich</b>               | <b>490 m²</b>          | <b>4 316 m²</b> | <b>+5</b>  |
| Salles de bains                 | Parkplatze             | Keller          | Parkbox    |
| + <b>5</b>                      | <b>+5</b>              | <b>2</b>        | <b>+5</b>  |
| Zustand<br><b>Très bon état</b> | Hinweis<br>SOT-VNT-EZE |                 |            |