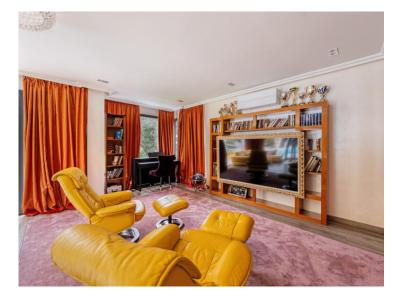

### 7 900 000 €

| Produkttyp                      | Zimmer                 | District        | Stadt      |
|---------------------------------|------------------------|-----------------|------------|
| <b>Haus</b>                     | <b>6</b>               | <b>Èze</b>      | <b>Èze</b> |
|                                 |                        |                 | _          |
| Land                            | Wohnfläche             | Land Fläche     | Chambres   |
| <b>Frankreich</b>               | <b>490 m²</b>          | <b>4 316 m²</b> | <b>+5</b>  |
| Salles de bains                 | Parkplatze             | Keller          | Parkbox    |
| + <b>5</b>                      | <b>+5</b>              | <b>2</b>        | <b>+5</b>  |
| Zustand<br><b>Très bon état</b> | Hinweis<br>SOT-VNT-EZE |                 |            |