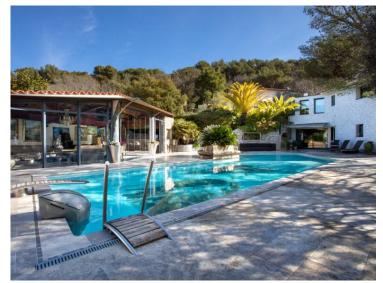

### 7 900 000 €

| Produkttyp                      | Zimmer                 | District        | Stadt      |
|---------------------------------|------------------------|-----------------|------------|
| <b>Haus</b>                     | <b>6</b>               | <b>Èze</b>      | <b>Èze</b> |
|                                 |                        |                 | _          |
| Land                            | Wohnfläche             | Land Fläche     | Chambres   |
| <b>Frankreich</b>               | <b>490 m²</b>          | <b>4 316 m²</b> | <b>+5</b>  |
| Salles de bains                 | Parkplatze             | Keller          | Parkbox    |
| + <b>5</b>                      | <b>+5</b>              | <b>2</b>        | <b>+5</b>  |
| Zustand<br><b>Très bon état</b> | Hinweis<br>SOT-VNT-EZE |                 |            |