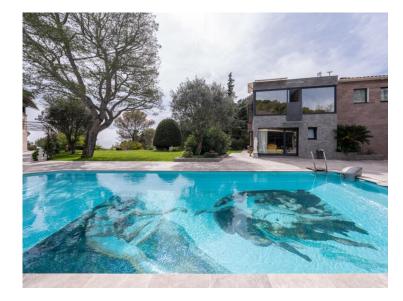

### 7 900 000 €

| Produkttyp                      | Zimmer                 | District        | Stadt      |
|---------------------------------|------------------------|-----------------|------------|
| <b>Haus</b>                     | <b>6</b>               | <b>Èze</b>      | <b>Èze</b> |
|                                 |                        |                 | _          |
| Land                            | Wohnfläche             | Land Fläche     | Chambres   |
| <b>Frankreich</b>               | <b>490 m²</b>          | <b>4 316 m²</b> | <b>+5</b>  |
| Salles de bains                 | Parkplatze             | Keller          | Parkbox    |
| + <b>5</b>                      | <b>+5</b>              | <b>2</b>        | <b>+5</b>  |
| Zustand<br><b>Très bon état</b> | Hinweis<br>SOT-VNT-EZE |                 |            |