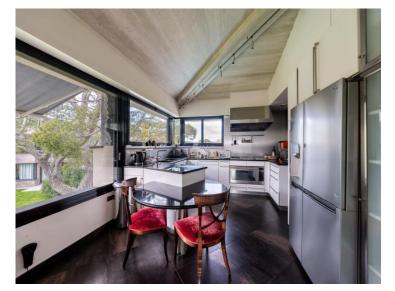

### 7 900 000 €

| Produkttyp                      | Zimmer                 | District        | Stadt      |
|---------------------------------|------------------------|-----------------|------------|
| <b>Haus</b>                     | <b>6</b>               | <b>Èze</b>      | <b>Èze</b> |
|                                 |                        |                 | _          |
| Land                            | Wohnfläche             | Land Fläche     | Chambres   |
| <b>Frankreich</b>               | <b>490 m²</b>          | <b>4 316 m²</b> | <b>+5</b>  |
| Salles de bains                 | Parkplatze             | Keller          | Parkbox    |
| + <b>5</b>                      | <b>+5</b>              | <b>2</b>        | <b>+5</b>  |
| Zustand<br><b>Très bon état</b> | Hinweis<br>SOT-VNT-EZE |                 |            |