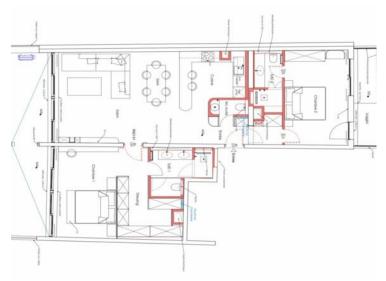

#### Verkauf

Produkttyp Wohnung Wohnfläche 116 m<sup>2</sup> Salles de bains

2

Zimmer **3 Zimmer** Terrasse Fläche **30 m²** Parkplatz **1**  Gebäude Casabianca Totale Fläche 146 m<sup>2</sup> Hinweis 517V15839A

#### 8 200 000 €

District Larvotto Chambres 2