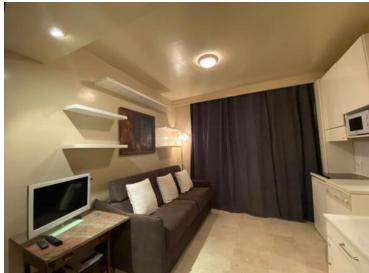

## Vermietung

#### Produkttyp **Wohnung** Wohnfläche

24 m² Stockwerk

rez de chaussée

Hinweis PPMCL302

# 2 900 € / Monat

| Gebäude                        | District                     |
|--------------------------------|------------------------------|
| <b>Beverly Palace bloc A</b>   | Moneghetti                   |
| Totale Fläche<br><b>41 m</b> ² | Keller<br><b>1</b>           |
| Mischnutzung<br><b>Ja</b>      | Verfügbar ab<br><b>Libre</b> |