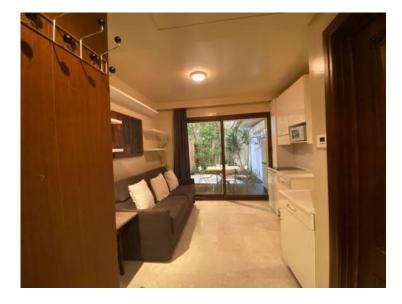

#### Produkttyp **Wohnung** Wohnfläche

24 m² Stockwerk

rez de chaussée

Hinweis PPMCL302

# 2 900 € / Monat

| Gebäude                        | District                     |
|--------------------------------|------------------------------|
| <b>Beverly Palace bloc A</b>   | Moneghetti                   |
| Totale Fläche<br><b>41 m</b> ² | Keller<br><b>1</b>           |
| Mischnutzung<br><b>Ja</b>      | Verfügbar ab<br><b>Libre</b> |