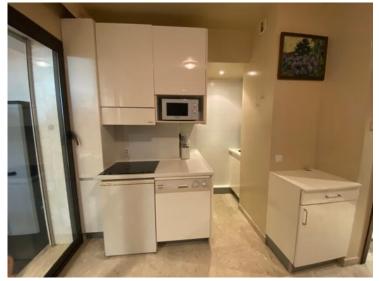

#### Produkttyp **Wohnung** Wohnfläche

24 m² Stockwerk

rez de chaussée

Hinweis PPMCL302

# 2 900 € / Monat

| Gebäude                        | District                     |
|--------------------------------|------------------------------|
| <b>Beverly Palace bloc A</b>   | Moneghetti                   |
| Totale Fläche<br><b>41 m</b> ² | Keller<br><b>1</b>           |
| Mischnutzung<br><b>Ja</b>      | Verfügbar ab<br><b>Libre</b> |