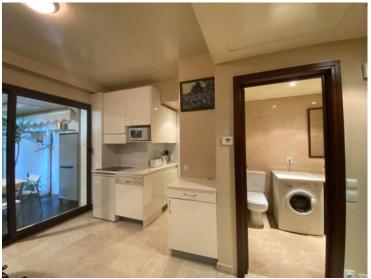

#### Produkttyp **Wohnung** Wohnfläche

24 m² Stockwerk

rez de chaussée

Hinweis PPMCL302

# 2 900 € / Monat

| Gebäude                        | District                     |
|--------------------------------|------------------------------|
| <b>Beverly Palace bloc A</b>   | Moneghetti                   |
| Totale Fläche<br><b>41 m</b> ² | Keller<br><b>1</b>           |
| Mischnutzung<br><b>Ja</b>      | Verfügbar ab<br><b>Libre</b> |