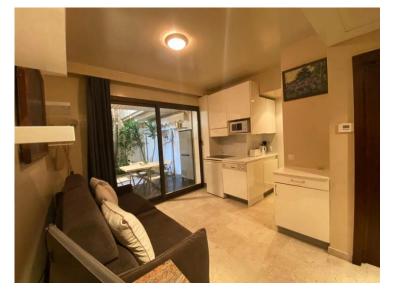

## Vermietung

| Produkttyp                | Zimmer           | Gebäude               | District      |
|---------------------------|------------------|-----------------------|---------------|
| <b>Wohnung</b>            | <b>Einzimmer</b> | Beverly Palace bloc A | Moneghetti    |
| Wohnfläche                | Land Fläche      | <i>Garten Fläche</i>  | Totale Fläche |
| <b>24 m</b> ²             | <b>17 m²</b>     | <b>17 m²</b>          | <b>41 m²</b>  |
| Salle de bains            | Keller           | Zustand               | Mischnutzung  |
| <b>1</b>                  | <b>1</b>         | Gutem Zustand         | Ja            |
| Hinweis<br><b>L1390MC</b> |                  |                       |               |