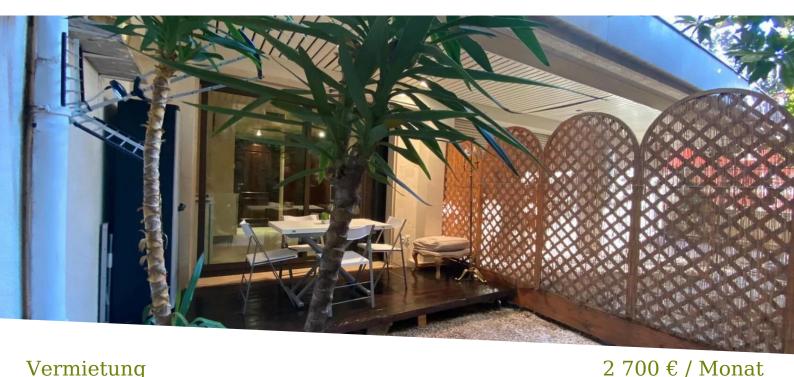

## Vermietung

| Produkttyp                | Zimmer           | Gebäude               | District      |
|---------------------------|------------------|-----------------------|---------------|
| <b>Wohnung</b>            | <b>Einzimmer</b> | Beverly Palace bloc A | Moneghetti    |
| Wohnfläche                | Land Fläche      | <i>Garten Fläche</i>  | Totale Fläche |
| <b>24 m</b> ²             | <b>17 m²</b>     | <b>17 m²</b>          | <b>41 m²</b>  |
| Salle de bains            | Keller           | Zustand               | Mischnutzung  |
| <b>1</b>                  | <b>1</b>         | Gutem Zustand         | Ja            |
| Hinweis<br><b>L1390MC</b> |                  |                       |               |