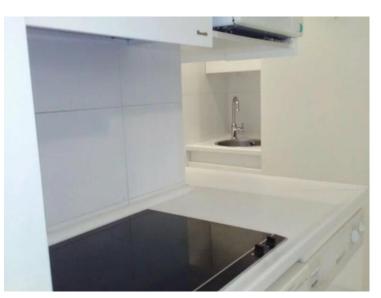

## Vermietung

| Produkttyp                | Zimmer           | Gebäude               | District      |
|---------------------------|------------------|-----------------------|---------------|
| <b>Wohnung</b>            | <b>Einzimmer</b> | Beverly Palace bloc A | Moneghetti    |
| Wohnfläche                | Land Fläche      | <i>Garten Fläche</i>  | Totale Fläche |
| <b>24 m</b> ²             | <b>17 m²</b>     | <b>17 m²</b>          | <b>41 m²</b>  |
| Salle de bains            | Keller           | Zustand               | Mischnutzung  |
| <b>1</b>                  | <b>1</b>         | Gutem Zustand         | Ja            |
| Hinweis<br><b>L1390MC</b> |                  |                       |               |