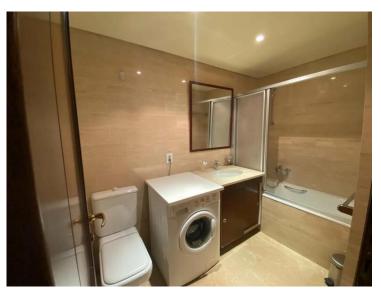

## Vermietung

| Produkttyp                | Zimmer           | Gebäude               | District      |
|---------------------------|------------------|-----------------------|---------------|
| <b>Wohnung</b>            | <b>Einzimmer</b> | Beverly Palace bloc A | Moneghetti    |
| Wohnfläche                | Land Fläche      | <i>Garten Fläche</i>  | Totale Fläche |
| <b>24 m</b> ²             | <b>17 m²</b>     | <b>17 m²</b>          | <b>41 m²</b>  |
| Salle de bains            | Keller           | Zustand               | Mischnutzung  |
| <b>1</b>                  | <b>1</b>         | Gutem Zustand         | Ja            |
| Hinweis<br><b>L1390MC</b> |                  |                       |               |