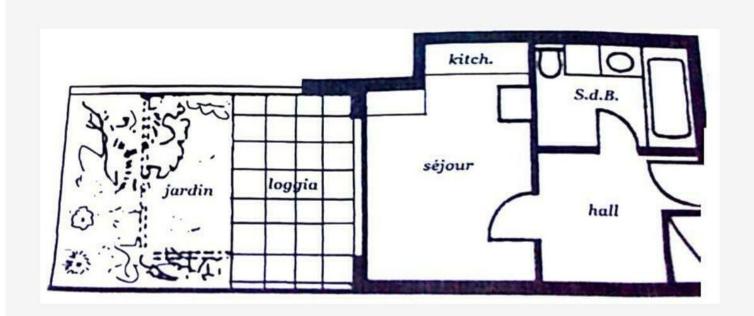

# Produkttyp Wohnung E Wohnfläche 23 m² Salle de bains 1 Mischnutzung Ja Imm

| Zimmer<br><b>Einzimmer</b>     |
|--------------------------------|
| Terrasse Fläche<br><b>9 m²</b> |
| Keller<br><b>1</b>             |
| Verfügbar ab                   |

| Gebäude<br>Beverly Palace bloc A |
|----------------------------------|
| Garten Fläche<br><b>10 m²</b>    |
| Stockwerk<br>rez de jardin       |
| Hinweis<br><b>SP-FR-84992299</b> |

| $\mathbf{r}$ | $\neg$ | $\cap$ | $\cap$           | €                |   | <b>T</b> / | Г _                    |     |                  | L |
|--------------|--------|--------|------------------|------------------|---|------------|------------------------|-----|------------------|---|
|              | _ /    |        |                  | Ŧ                | 1 | 11/        | $\mathbf{I}$           | m   | $\boldsymbol{a}$ | г |
| _            |        | v      | $\mathbf{\circ}$ | $\mathbf{\circ}$ | , | Tal        | $\mathbf{L}\mathbf{U}$ | '11 | u                | u |

| District                       |  |
|--------------------------------|--|
| Moneghetti                     |  |
| Totale Fläche<br><b>42 m</b> ² |  |
| Zustand <b>Gutem Zustand</b>   |  |

Spark & Partners