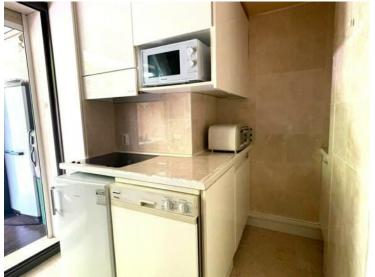

# Produkttyp Wohnung E Wohnfläche 23 m² Salle de bains 1 Mischnutzung Ja Imm

| Zimmer<br><b>Einzimmer</b>     |
|--------------------------------|
| Terrasse Fläche<br><b>9 m²</b> |
| Keller<br><b>1</b>             |
| Verfügbar ab                   |

| Gebäude<br>Beverly Palace bloc A |
|----------------------------------|
| Garten Fläche<br><b>10 m²</b>    |
| Stockwerk<br>rez de jardin       |
| Hinweis<br><b>SP-FR-84992299</b> |

| $\mathbf{r}$ | $\neg$ | $\cap$ | $\cap$           | €                |   | <b>T</b> / | Г _                    |     |                  | L |
|--------------|--------|--------|------------------|------------------|---|------------|------------------------|-----|------------------|---|
|              | _ /    |        |                  | Ŧ                | 1 | 11/        | $\mathbf{I}$           | m   | $\boldsymbol{a}$ | г |
| _            |        | v      | $\mathbf{\circ}$ | $\mathbf{\circ}$ | , | Tal        | $\mathbf{L}\mathbf{U}$ | '11 | u                | u |

| District                       |  |
|--------------------------------|--|
| Moneghetti                     |  |
| Totale Fläche<br><b>42 m</b> ² |  |
| Zustand <b>Gutem Zustand</b>   |  |

Spark & Partners