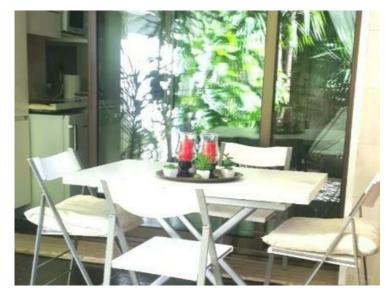

# Produkttyp Wohnung E Wohnfläche 23 m² Salle de bains 1 Mischnutzung Ja Imm

| Zimmer<br><b>Einzimmer</b>     |
|--------------------------------|
| Terrasse Fläche<br><b>9 m²</b> |
| Keller<br><b>1</b>             |
| Verfügbar ab                   |

| Gebäude<br>Beverly Palace bloc A |
|----------------------------------|
| Garten Fläche<br><b>10 m²</b>    |
| Stockwerk<br>rez de jardin       |
| Hinweis<br><b>SP-FR-84992299</b> |

| $\mathbf{r}$ | $\neg$ | $\cap$ | $\cap$           | €                |   | <b>T</b> / | Г _                    |     |                  | L |
|--------------|--------|--------|------------------|------------------|---|------------|------------------------|-----|------------------|---|
|              | _ /    |        |                  | Ŧ                | 1 | 11/        | $\mathbf{I}$           | m   | $\boldsymbol{a}$ | г |
| _            |        | v      | $\mathbf{\circ}$ | $\mathbf{\circ}$ | , | Tal        | $\mathbf{L}\mathbf{U}$ | '11 | u                | u |