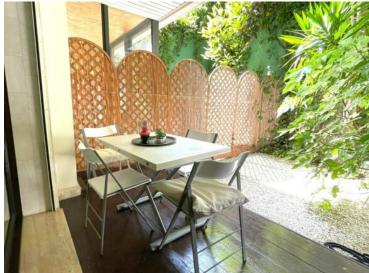

# Produkttyp Wohnung E Wohnfläche 23 m² Salle de bains 1 Mischnutzung Ja Imm

| Zimmer<br><b>Einzimmer</b>     |
|--------------------------------|
| Terrasse Fläche<br><b>9 m²</b> |
| Keller<br><b>1</b>             |
| Verfügbar ab                   |

| Gebäude<br>Beverly Palace bloc A |
|----------------------------------|
| Garten Fläche<br><b>10 m²</b>    |
| Stockwerk<br>rez de jardin       |
| Hinweis<br><b>SP-FR-84992299</b> |

| $\mathbf{r}$ | $\neg$ | $\cap$ | $\cap$           | €                |   | <b>T</b> / | Г _                    |     |                  | L |
|--------------|--------|--------|------------------|------------------|---|------------|------------------------|-----|------------------|---|
|              | _ /    |        |                  | Ŧ                | 1 | 11/        | $\mathbf{I}$           | m   | $\boldsymbol{a}$ | г |
| _            |        | v      | $\mathbf{\circ}$ | $\mathbf{\circ}$ | , | Tal        | $\mathbf{L}\mathbf{U}$ | '11 | u                | u |