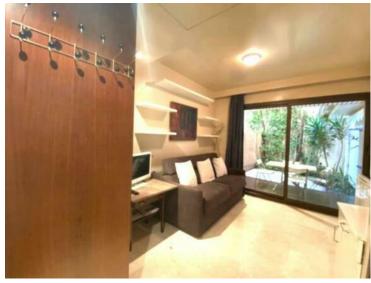

# Produkttyp Wohnung E Wohnfläche 23 m² Salle de bains 1 Mischnutzung Ja Imm

| Zimmer<br><b>Einzimmer</b>     |
|--------------------------------|
| Terrasse Fläche<br><b>9 m²</b> |
| Keller<br><b>1</b>             |
| Verfügbar ab                   |

| Gebäude<br>Beverly Palace bloc A |
|----------------------------------|
| Garten Fläche<br><b>10 m²</b>    |
| Stockwerk<br>rez de jardin       |
| Hinweis<br><b>SP-FR-84992299</b> |

| $\mathbf{r}$ | $\neg$ | $\cap$ | $\cap$           | €                |   | <b>T</b> / | Г _                    |     |                  | L |
|--------------|--------|--------|------------------|------------------|---|------------|------------------------|-----|------------------|---|
|              | _ /    |        |                  | Ŧ                | 1 | 11/        | $\mathbf{I}$           | m   | $\boldsymbol{a}$ | г |
| _            |        | v      | $\mathbf{\circ}$ | $\mathbf{\circ}$ | , | Tal        | $\mathbf{L}\mathbf{U}$ | '11 | u                | u |

| District                       |  |
|--------------------------------|--|
| Moneghetti                     |  |
| Totale Fläche<br><b>42 m</b> ² |  |
| Zustand <b>Gutem Zustand</b>   |  |

Spark & Partners