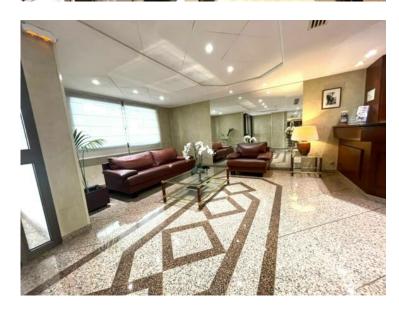

# Produkttyp Wohnung E Wohnfläche 23 m² Salle de bains 1 Mischnutzung Ja Imm

| Zimmer<br><b>Einzimmer</b>     |
|--------------------------------|
| Terrasse Fläche<br><b>9 m²</b> |
| Keller<br><b>1</b>             |
| Verfügbar ab                   |

| Gebäude<br>Beverly Palace bloc A |
|----------------------------------|
| Garten Fläche<br><b>10 m²</b>    |
| Stockwerk<br>rez de jardin       |
| Hinweis<br><b>SP-FR-84992299</b> |

| $\mathbf{r}$ | $\neg$ | $\cap$ | $\cap$           | €                |   | <b>T</b> / | Г _                    |     |                  | L |
|--------------|--------|--------|------------------|------------------|---|------------|------------------------|-----|------------------|---|
|              | _ /    |        |                  | Ŧ                | 1 | 11/        | $\mathbf{I}$           | m   | $\boldsymbol{a}$ | г |
| _            |        | v      | $\mathbf{\circ}$ | $\mathbf{\circ}$ | , | Tal        | $\mathbf{L}\mathbf{U}$ | '11 | u                | u |

| District                       |  |
|--------------------------------|--|
| Moneghetti                     |  |
| Totale Fläche<br><b>42 m</b> ² |  |
| Zustand <b>Gutem Zustand</b>   |  |

Spark & Partners