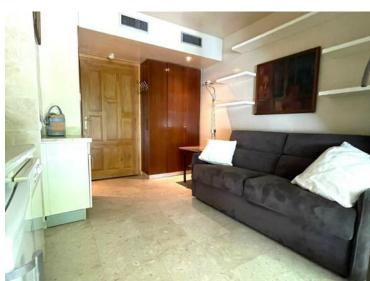

# Produkttyp Wohnung E Wohnfläche 23 m² Salle de bains 1 Mischnutzung Ja Imm

| Zimmer<br><b>Einzimmer</b>     |
|--------------------------------|
| Terrasse Fläche<br><b>9 m²</b> |
| Keller<br><b>1</b>             |
| Verfügbar ab                   |

| District                       |  |
|--------------------------------|--|
| Moneghetti                     |  |
| Totale Fläche<br><b>42 m</b> ² |  |
| Zustand <b>Gutem Zustand</b>   |  |

Spark & Partners