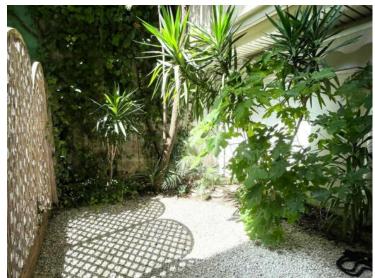

| Gebäude<br>Beverly Palace bloc A |
|----------------------------------|
| Garten Fläche<br><b>10 m²</b>    |
| Stockwerk<br>rez de jardin       |
| Hinweis<br><b>SP-FR-84992299</b> |

| $\mathbf{r}$ | $\neg$ | $\cap$ | $\cap$           | €                |   | <b>T</b> / | Г _                    |     |                  | L |
|--------------|--------|--------|------------------|------------------|---|------------|------------------------|-----|------------------|---|
|              | _ /    |        |                  | Ŧ                | 1 | 11/        | $\mathbf{I}$           | m   | $\boldsymbol{a}$ | г |
| _            |        | v      | $\mathbf{\circ}$ | $\mathbf{\circ}$ | , | Tal        | $\mathbf{L}\mathbf{U}$ | '11 | u                | u |