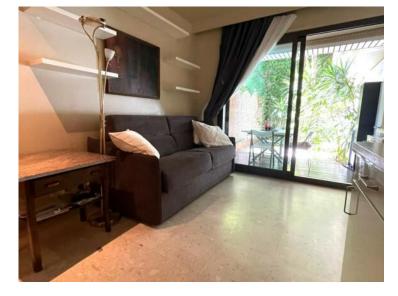

# Produkttyp Wohnung E Wohnfläche 23 m² Salle de bains 1 Mischnutzung Ja Imm

| Zimmer<br><b>Einzimmer</b>     |
|--------------------------------|
| Terrasse Fläche<br><b>9 m²</b> |
| Keller<br><b>1</b>             |
| Verfügbar ab                   |

| Gebäude<br>Beverly Palace bloc A |
|----------------------------------|
| Garten Fläche<br><b>10 m²</b>    |
| Stockwerk<br>rez de jardin       |
| Hinweis<br><b>SP-FR-84992299</b> |

| $\mathbf{r}$ | $\neg$ | $\cap$ | $\cap$           | €                |   | <b>T</b> / | Г _                    |     |                  | L |
|--------------|--------|--------|------------------|------------------|---|------------|------------------------|-----|------------------|---|
|              | _ /    |        |                  | Ŧ                | 1 | 11/        | $\mathbf{I}$           | m   | $\boldsymbol{a}$ | г |
| _            |        | v      | $\mathbf{\circ}$ | $\mathbf{\circ}$ | , | Tal        | $\mathbf{L}\mathbf{U}$ | '11 | u                | u |

| District                       |  |
|--------------------------------|--|
| Moneghetti                     |  |
| Totale Fläche<br><b>42 m</b> ² |  |
| Zustand <b>Gutem Zustand</b>   |  |

Spark & Partners