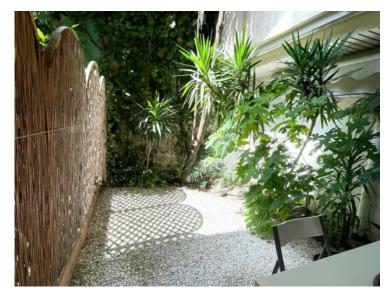

| Gebäude<br>Beverly Palace bloc A |
|----------------------------------|
| Garten Fläche<br><b>10 m²</b>    |
| Stockwerk<br>rez de jardin       |
| Hinweis<br><b>SP-FR-84992299</b> |

| $\mathbf{r}$ | $\neg$ | $\cap$ | $\cap$           | €                |   | <b>T</b> / | Г _                    |     |                  | L |
|--------------|--------|--------|------------------|------------------|---|------------|------------------------|-----|------------------|---|
|              | _ /    |        |                  | Ŧ                | 1 | 11/        | $\mathbf{I}$           | m   | $\boldsymbol{a}$ | г |
| _            |        | v      | $\mathbf{\circ}$ | $\mathbf{\circ}$ | , | Tal        | $\mathbf{L}\mathbf{U}$ | '11 | u                | u |