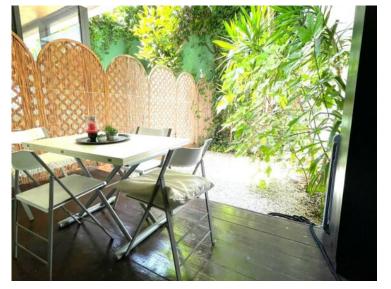

# Produkttyp Wohnung E Wohnfläche 23 m² Salle de bains 1 Mischnutzung Ja Imm

| Zimmer<br><b>Einzimmer</b>     |
|--------------------------------|
| Terrasse Fläche<br><b>9 m²</b> |
| Keller<br><b>1</b>             |
| Verfügbar ab                   |

| Gebäude<br>Beverly Palace bloc A |
|----------------------------------|
| Garten Fläche<br><b>10 m²</b>    |
| Stockwerk<br>rez de jardin       |
| Hinweis<br><b>SP-FR-84992299</b> |

| $\mathbf{r}$ | $\neg$ | $\cap$ | $\cap$           | €                |   | <b>T</b> / | Г _                    |     |                  | L |
|--------------|--------|--------|------------------|------------------|---|------------|------------------------|-----|------------------|---|
|              | _ /    |        |                  | Ŧ                | 1 | 11/        | $\mathbf{I}$           | m   | $\boldsymbol{a}$ | г |
| _            |        | v      | $\mathbf{\circ}$ | $\mathbf{\circ}$ | , | Tal        | $\mathbf{L}\mathbf{U}$ | '11 | u                | u |