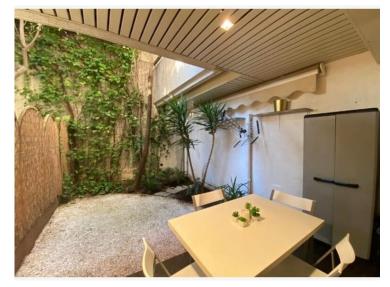

## 2 900 € / Monat

| Produkttyp                    | Zimmer                         | Gebäude                        | District                   |
|-------------------------------|--------------------------------|--------------------------------|----------------------------|
| Wohnung                       | Einzimmer                      | <b>Beverly Palace bloc A</b>   | Moneghetti                 |
| Wohnfläche<br><b>24 m</b> ²   | Garten Fläche<br><b>17 m</b> ² | Totale Fläche<br><b>41 m</b> ² | Salle de bains<br><b>1</b> |
| Keller<br><b>1</b>            | Stockwerk<br>rez-de-chaussée   | Zustand <b>Gutem Zustand</b>   | Mischnutzung<br><b>Ja</b>  |
| Verfügbar ab<br>Immédiatement | Hinweis<br><b>BP1</b>          |                                |                            |