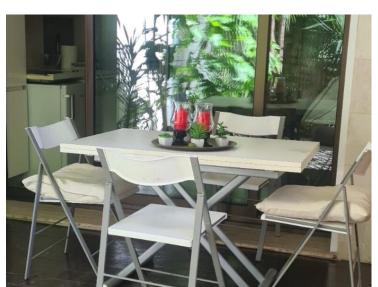

## 2 900 € / Monat

| Produkttyp                    | Zimmer                         | Gebäude                        | District                   |
|-------------------------------|--------------------------------|--------------------------------|----------------------------|
| Wohnung                       | Einzimmer                      | <b>Beverly Palace bloc A</b>   | Moneghetti                 |
| Wohnfläche<br><b>24 m</b> ²   | Garten Fläche<br><b>17 m</b> ² | Totale Fläche<br><b>41 m</b> ² | Salle de bains<br><b>1</b> |
| Keller<br><b>1</b>            | Stockwerk<br>rez-de-chaussée   | Zustand <b>Gutem Zustand</b>   | Mischnutzung<br><b>Ja</b>  |
| Verfügbar ab<br>Immédiatement | Hinweis<br><b>BP1</b>          |                                |                            |