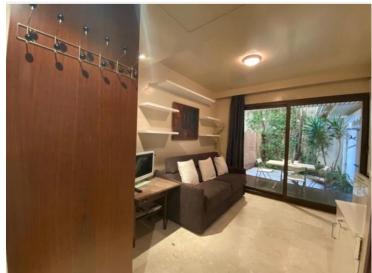

## 2 900 € / Monat

| Produkttyp                    | Zimmer                         | Gebäude                        | District                   |
|-------------------------------|--------------------------------|--------------------------------|----------------------------|
| Wohnung                       | Einzimmer                      | <b>Beverly Palace bloc A</b>   | Moneghetti                 |
| Wohnfläche<br><b>24 m</b> ²   | Garten Fläche<br><b>17 m</b> ² | Totale Fläche<br><b>41 m</b> ² | Salle de bains<br><b>1</b> |
| Keller<br><b>1</b>            | Stockwerk<br>rez-de-chaussée   | Zustand <b>Gutem Zustand</b>   | Mischnutzung<br><b>Ja</b>  |
| Verfügbar ab<br>Immédiatement | Hinweis<br><b>BP1</b>          |                                |                            |