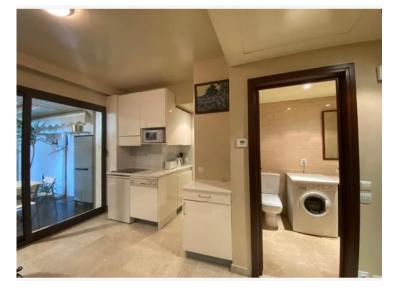

## 2 900 € / Monat

| Produkttyp                    | Zimmer                         | Gebäude                        | District                   |
|-------------------------------|--------------------------------|--------------------------------|----------------------------|
| Wohnung                       | Einzimmer                      | <b>Beverly Palace bloc A</b>   | Moneghetti                 |
| Wohnfläche<br><b>24 m</b> ²   | Garten Fläche<br><b>17 m</b> ² | Totale Fläche<br><b>41 m</b> ² | Salle de bains<br><b>1</b> |
| Keller<br><b>1</b>            | Stockwerk<br>rez-de-chaussée   | Zustand <b>Gutem Zustand</b>   | Mischnutzung<br><b>Ja</b>  |
| Verfügbar ab<br>Immédiatement | Hinweis<br><b>BP1</b>          |                                |                            |