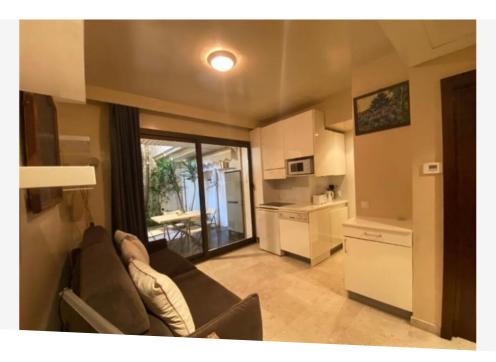

## 2 900 € / Monat

| Produkttyp                    | Zimmer                         | Gebäude                        | District                   |
|-------------------------------|--------------------------------|--------------------------------|----------------------------|
| Wohnung                       | Einzimmer                      | <b>Beverly Palace bloc A</b>   | Moneghetti                 |
| Wohnfläche<br><b>24 m</b> ²   | Garten Fläche<br><b>17 m</b> ² | Totale Fläche<br><b>41 m</b> ² | Salle de bains<br><b>1</b> |
| Keller<br><b>1</b>            | Stockwerk<br>rez-de-chaussée   | Zustand <b>Gutem Zustand</b>   | Mischnutzung<br><b>Ja</b>  |
| Verfügbar ab<br>Immédiatement | Hinweis<br><b>BP1</b>          |                                |                            |