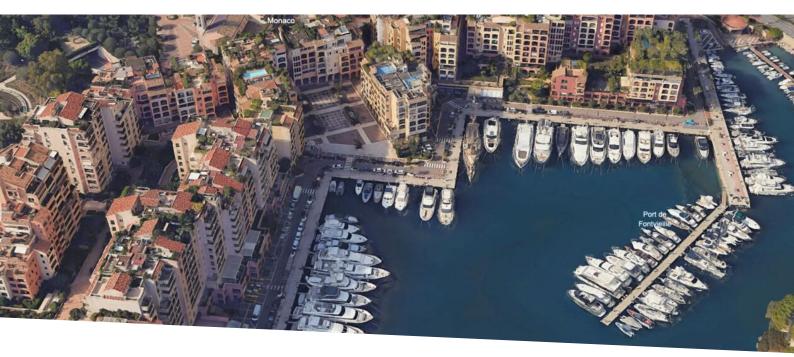

## Verkauf 2 310 000 €

| Produkttyp     | Zimmer          | Gebäude             | District           |
|----------------|-----------------|---------------------|--------------------|
| <b>Wohnung</b> | 2 Zimmer        | <b>Le Donatello</b> | <b>Fontvieille</b> |
| Wohnfläche     | Terrasse Fläche | Totale Fläche       | Chambre            |
| <b>51 m</b> ²  | <b>8 m²</b>     | <b>59 m</b> ²       | <b>1</b>           |
| Salle de bains | Keller          | Mischnutzung        | Verfügbar ab       |
| <b>1</b>       | <b>1</b>        | <b>Ja</b>           | <b>30/09/2024</b>  |
| Hinweis        |                 |                     |                    |