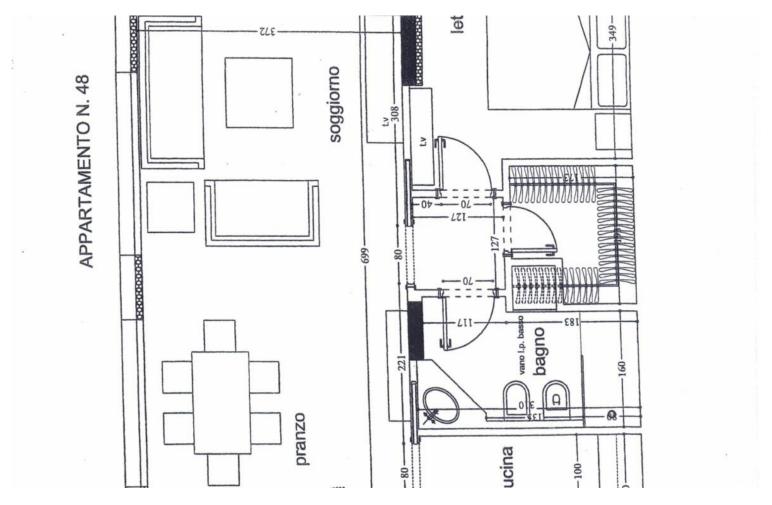

## Verkauf 2 310 000 €

| Produkttyp     | Zimmer          | Gebäude             | District           |
|----------------|-----------------|---------------------|--------------------|
| <b>Wohnung</b> | 2 Zimmer        | <b>Le Donatello</b> | <b>Fontvieille</b> |
| Wohnfläche     | Terrasse Fläche | Totale Fläche       | Chambre            |
| <b>51 m</b> ²  | <b>8 m²</b>     | <b>59 m</b> ²       | <b>1</b>           |
| Salle de bains | Keller          | Mischnutzung        | Verfügbar ab       |
| <b>1</b>       | <b>1</b>        | <b>Ja</b>           | <b>30/09/2024</b>  |
| Hinweis        |                 |                     |                    |