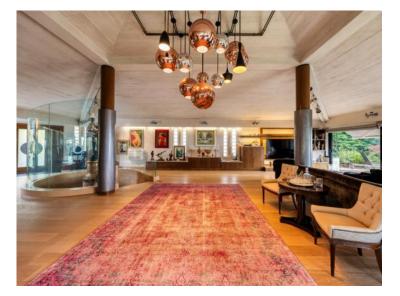

#### Co-Exclusivité

| Produkttyp                      | Zimmer                           | District         | Stadt      |
|---------------------------------|----------------------------------|------------------|------------|
| Haus                            | <b>6</b>                         | <b>Èze</b>       | <b>Èze</b> |
|                                 | -                                | -                | _          |
| Land                            | Wohnfläche                       | Totale Fläche    | Chambres   |
| Frankreich                      | <b>490 m²</b>                    | <b>4 316 m</b> ² | <b>+5</b>  |
| Salles de bains                 | Parkplatze                       | Keller           | Parkbox    |
| <b>+5</b>                       | <b>+5</b>                        | <b>2</b>         | <b>+5</b>  |
| Zustand<br><b>Très bon état</b> | Hinweis<br><b>SP-JV-84372435</b> |                  |            |