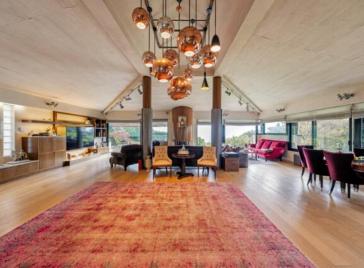

#### Co-Exclusivité

| Produkttyp                      | Zimmer                           | District         | Stadt      |
|---------------------------------|----------------------------------|------------------|------------|
| Haus                            | <b>6</b>                         | <b>Èze</b>       | <b>Èze</b> |
|                                 | -                                | -                | _          |
| Land                            | Wohnfläche                       | Totale Fläche    | Chambres   |
| Frankreich                      | <b>490 m²</b>                    | <b>4 316 m</b> ² | <b>+5</b>  |
| Salles de bains                 | Parkplatze                       | Keller           | Parkbox    |
| <b>+5</b>                       | <b>+5</b>                        | <b>2</b>         | <b>+5</b>  |
| Zustand<br><b>Très bon état</b> | Hinweis<br><b>SP-JV-84372435</b> |                  |            |