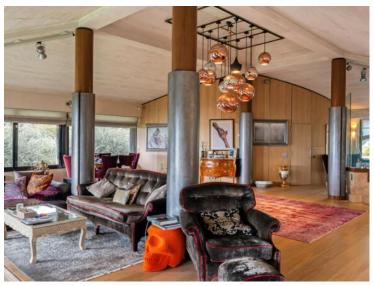

#### Co-Exclusivité

| Produkttyp                      | Zimmer                           | District         | Stadt      |
|---------------------------------|----------------------------------|------------------|------------|
| Haus                            | <b>6</b>                         | <b>Èze</b>       | <b>Èze</b> |
|                                 | -                                | -                | _          |
| Land                            | Wohnfläche                       | Totale Fläche    | Chambres   |
| Frankreich                      | <b>490 m²</b>                    | <b>4 316 m</b> ² | <b>+5</b>  |
| Salles de bains                 | Parkplatze                       | Keller           | Parkbox    |
| <b>+5</b>                       | <b>+5</b>                        | <b>2</b>         | <b>+5</b>  |
| Zustand<br><b>Très bon état</b> | Hinweis<br><b>SP-JV-84372435</b> |                  |            |