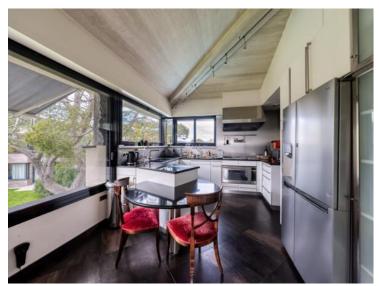

#### Co-Exclusivité

| Produkttyp                      | Zimmer                           | District         | Stadt      |
|---------------------------------|----------------------------------|------------------|------------|
| Haus                            | <b>6</b>                         | <b>Èze</b>       | <b>Èze</b> |
|                                 | -                                | -                | _          |
| Land                            | Wohnfläche                       | Totale Fläche    | Chambres   |
| Frankreich                      | <b>490 m²</b>                    | <b>4 316 m</b> ² | <b>+5</b>  |
| Salles de bains                 | Parkplatze                       | Keller           | Parkbox    |
| <b>+5</b>                       | <b>+5</b>                        | <b>2</b>         | <b>+5</b>  |
| Zustand<br><b>Très bon état</b> | Hinweis<br><b>SP-JV-84372435</b> |                  |            |