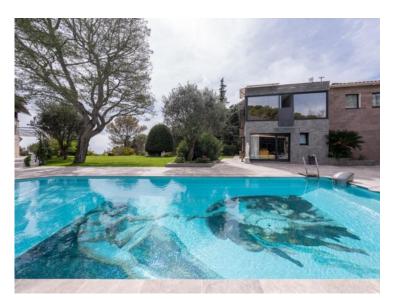

#### Co-Exclusivité

| Produkttyp                      | Zimmer                           | District         | Stadt      |
|---------------------------------|----------------------------------|------------------|------------|
| Haus                            | <b>6</b>                         | <b>Èze</b>       | <b>Èze</b> |
|                                 | -                                | -                | _          |
| Land                            | Wohnfläche                       | Totale Fläche    | Chambres   |
| Frankreich                      | <b>490 m²</b>                    | <b>4 316 m</b> ² | <b>+5</b>  |
| Salles de bains                 | Parkplatze                       | Keller           | Parkbox    |
| <b>+5</b>                       | <b>+5</b>                        | <b>2</b>         | <b>+5</b>  |
| Zustand<br><b>Très bon état</b> | Hinweis<br><b>SP-JV-84372435</b> |                  |            |