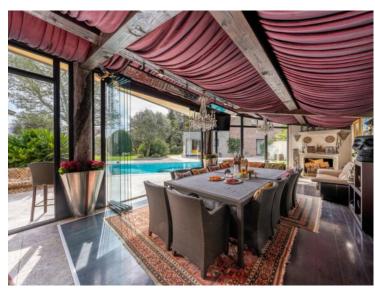

#### Co-Exclusivité

| Produkttyp                      | Zimmer                           | District         | Stadt      |
|---------------------------------|----------------------------------|------------------|------------|
| Haus                            | <b>6</b>                         | <b>Èze</b>       | <b>Èze</b> |
|                                 | -                                | -                | _          |
| Land                            | Wohnfläche                       | Totale Fläche    | Chambres   |
| Frankreich                      | <b>490 m²</b>                    | <b>4 316 m</b> ² | <b>+5</b>  |
| Salles de bains                 | Parkplatze                       | Keller           | Parkbox    |
| <b>+5</b>                       | <b>+5</b>                        | <b>2</b>         | <b>+5</b>  |
| Zustand<br><b>Très bon état</b> | Hinweis<br><b>SP-JV-84372435</b> |                  |            |