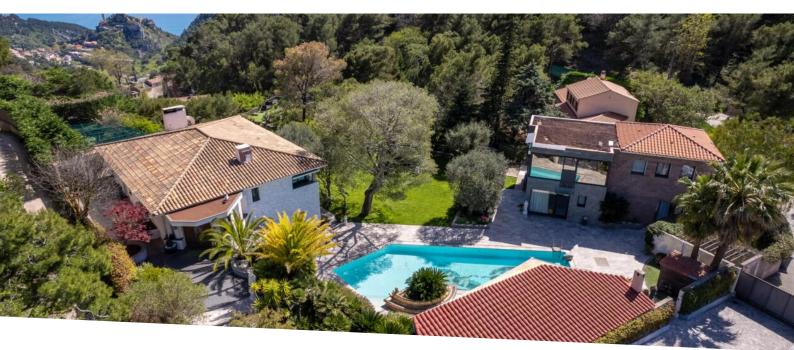

#### Spark & Partners 3 Bd Princesse Charlotte 98000 Monaco Tél : +377 97 77 70 00 hello@spark-estate.com www.spark-estate.com

7 400 000 €

#### Co-Exclusivité

| Produkttyp                      | Zimmer                           | District         | Stadt      |
|---------------------------------|----------------------------------|------------------|------------|
| Haus                            | <b>6</b>                         | <b>Èze</b>       | <b>Èze</b> |
|                                 | -                                | -                | _          |
| Land                            | Wohnfläche                       | Totale Fläche    | Chambres   |
| Frankreich                      | <b>490 m²</b>                    | <b>4 316 m</b> ² | <b>+5</b>  |
| Salles de bains                 | Parkplatze                       | Keller           | Parkbox    |
| <b>+5</b>                       | <b>+5</b>                        | <b>2</b>         | <b>+5</b>  |
| Zustand<br><b>Très bon état</b> | Hinweis<br><b>SP-JV-84372435</b> |                  |            |