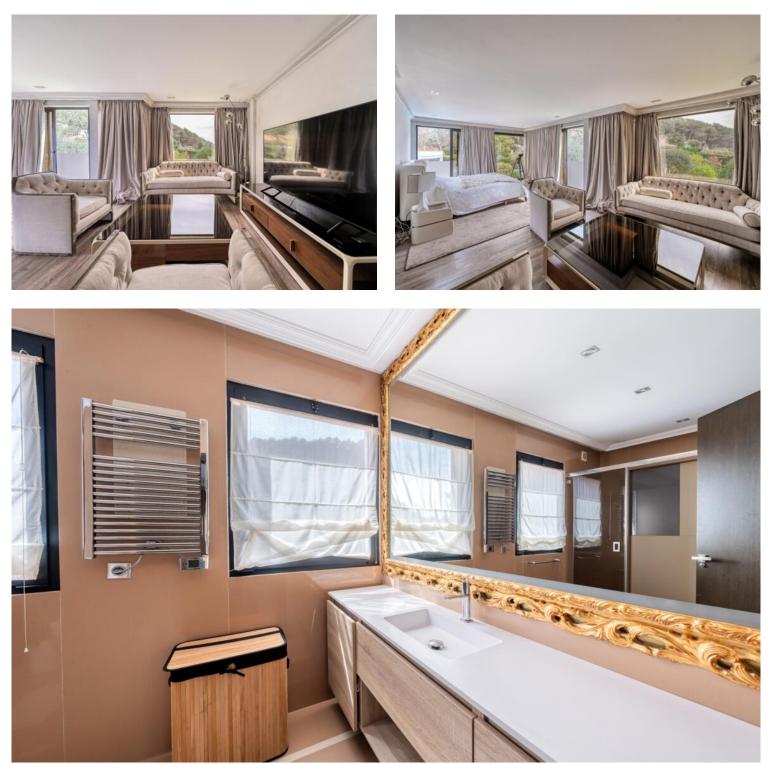

#### Co-Exclusivité

| Produkttyp                      | Zimmer                           | District         | Stadt      |
|---------------------------------|----------------------------------|------------------|------------|
| Haus                            | <b>6</b>                         | <b>Èze</b>       | <b>Èze</b> |
|                                 | -                                | -                | _          |
| Land                            | Wohnfläche                       | Totale Fläche    | Chambres   |
| Frankreich                      | <b>490 m²</b>                    | <b>4 316 m</b> ² | <b>+5</b>  |
| Salles de bains                 | Parkplatze                       | Keller           | Parkbox    |
| <b>+5</b>                       | <b>+5</b>                        | <b>2</b>         | <b>+5</b>  |
| Zustand<br><b>Très bon état</b> | Hinweis<br><b>SP-JV-84372435</b> |                  |            |