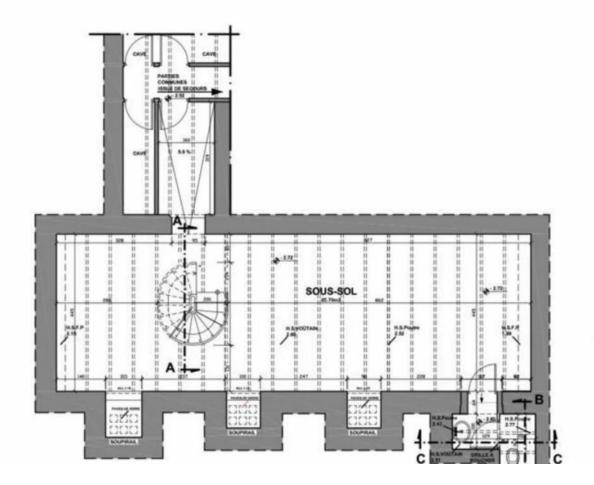

#### Vente professionnelle

Produkttyp Lokal

Land

Monaco

Hinweis LMP-VMC-006

Zimmer 2 Zimmer Wohnfläche 80 m<sup>2</sup> District Condamine Terrasse Fläche 11 m<sup>2</sup>