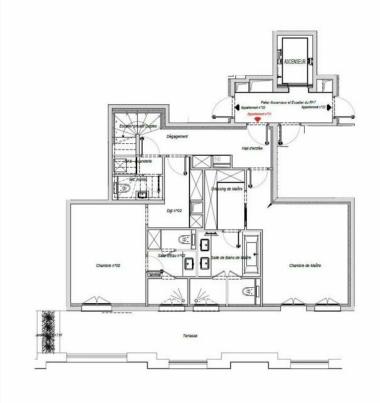

#### Gebäude Villa Palazzino Totale Fläche

255 m<sup>2</sup>

Stockwerk **7 & 8** 

Hinweis 3P n°21 - VILLA PALAZZINO

### 15 700 000 €

District Monte-Carlo

> Chambres **2**

Charges annuelles 20 000 €

Hinweis : 3P n°21 - VILLA PALAZZINO his document does not form part of any offer or contract. All measurements, areas and distances are approximate. The information and plans contained herein are believed to be correct, nowever, their accuracy is not guaranteed. The photographs show only certain parts of the property at the time they were taken. This offer is subject to change of price or other conditions, without prior notice.