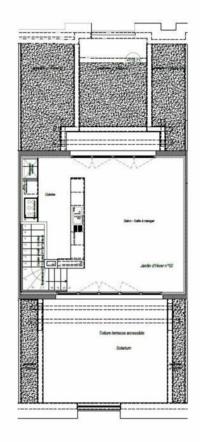

#### Gebäude Villa Palazzino Totale Fläche

255 m<sup>2</sup>

Stockwerk **7 & 8** 

Hinweis 3P n°21 - VILLA PALAZZINO

### 15 700 000 €

District Monte-Carlo

> Chambres **2**

Charges annuelles 20 000 €

Hinweis : 3P n°21 - VILLA PALAZZINO his document does not form part of any offer or contract. All measurements, areas and distances are approximate. The information and plans contained herein are believed to be correct, nowever, their accuracy is not guaranteed. The photographs show only certain parts of the property at the time they were taken. This offer is subject to change of price or other conditions, without prior notice.