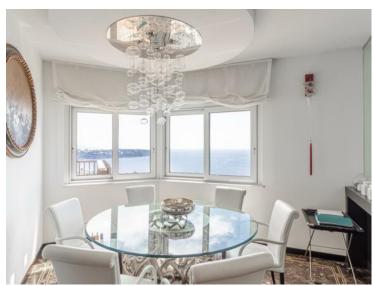

#### Vermietung

| Produkttyp      | Zimmer            | Gebäude          | District La Rousse - Saint Roman |
|-----------------|-------------------|------------------|----------------------------------|
| <b>Wohnung</b>  | <b>5 Zimmer</b>   | Parc Saint Roman |                                  |
| Wohnfläche      | Terrasse Fläche   | Totale Fläche    | Chambres                         |
| <b>228 m</b> ²  | <b>48 m</b> ²     | <b>276 m</b> ²   | <b>3</b>                         |
| Salles de bains | Parkplatze        | Keller           | Stockwerk                        |
| <b>3</b>        | <b>2</b>          | <b>1</b>         | <b>15</b>                        |
| Nebenkosten     | Verfügbar ab      | Hinweis          |                                  |
| 2 000 €         | <b>01/09/2024</b> | <b>MP-1780</b>   |                                  |