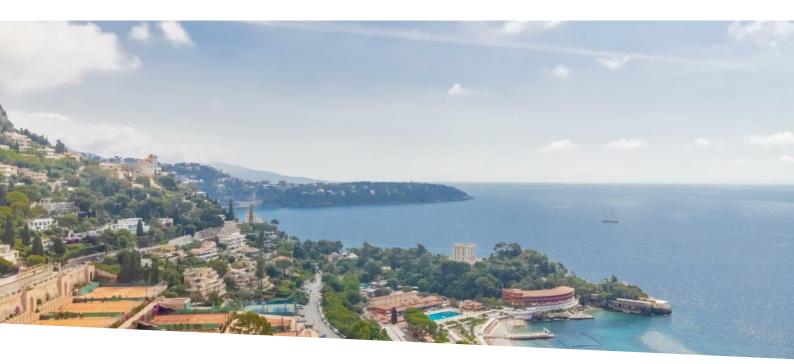

#### Vermietung

| Produkttyp      | Zimmer            | Gebäude          | District La Rousse - Saint Roman |
|-----------------|-------------------|------------------|----------------------------------|
| <b>Wohnung</b>  | <b>5 Zimmer</b>   | Parc Saint Roman |                                  |
| Wohnfläche      | Terrasse Fläche   | Totale Fläche    | Chambres                         |
| <b>228 m</b> ²  | <b>48 m</b> ²     | <b>276 m</b> ²   | <b>3</b>                         |
| Salles de bains | Parkplatze        | Keller           | Stockwerk                        |
| <b>3</b>        | <b>2</b>          | <b>1</b>         | <b>15</b>                        |
| Nebenkosten     | Verfügbar ab      | Hinweis          |                                  |
| 2 000 €         | <b>01/09/2024</b> | <b>MP-1780</b>   |                                  |