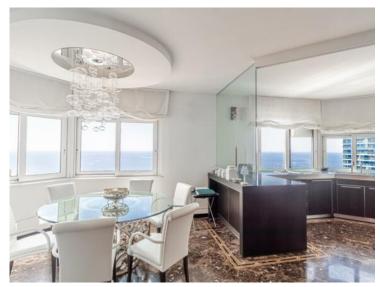

#### Vermietung

| Produkttyp      | Zimmer            | Gebäude          | District La Rousse - Saint Roman |
|-----------------|-------------------|------------------|----------------------------------|
| <b>Wohnung</b>  | <b>5 Zimmer</b>   | Parc Saint Roman |                                  |
| Wohnfläche      | Terrasse Fläche   | Totale Fläche    | Chambres                         |
| <b>228 m</b> ²  | <b>48 m</b> ²     | <b>276 m</b> ²   | <b>3</b>                         |
| Salles de bains | Parkplatze        | Keller           | Stockwerk                        |
| <b>3</b>        | <b>2</b>          | <b>1</b>         | <b>15</b>                        |
| Nebenkosten     | Verfügbar ab      | Hinweis          |                                  |
| 2 000 €         | <b>01/09/2024</b> | <b>MP-1780</b>   |                                  |