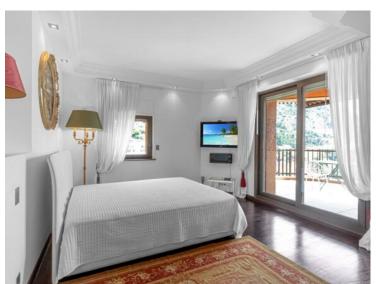

#### Vermietung

| Produkttyp      | Zimmer            | Gebäude          | District La Rousse - Saint Roman |
|-----------------|-------------------|------------------|----------------------------------|
| <b>Wohnung</b>  | <b>5 Zimmer</b>   | Parc Saint Roman |                                  |
| Wohnfläche      | Terrasse Fläche   | Totale Fläche    | Chambres                         |
| <b>228 m</b> ²  | <b>48 m</b> ²     | <b>276 m</b> ²   | <b>3</b>                         |
| Salles de bains | Parkplatze        | Keller           | Stockwerk                        |
| <b>3</b>        | <b>2</b>          | <b>1</b>         | <b>15</b>                        |
| Nebenkosten     | Verfügbar ab      | Hinweis          |                                  |
| 2 000 €         | <b>01/09/2024</b> | <b>MP-1780</b>   |                                  |