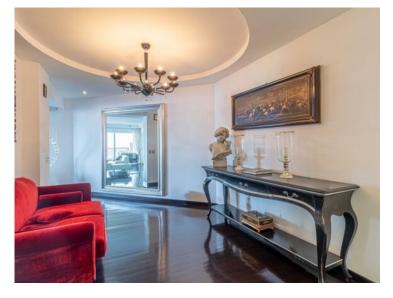

#### Vermietung

| Produkttyp      | Zimmer            | Gebäude          | District La Rousse - Saint Roman |
|-----------------|-------------------|------------------|----------------------------------|
| <b>Wohnung</b>  | <b>5 Zimmer</b>   | Parc Saint Roman |                                  |
| Wohnfläche      | Terrasse Fläche   | Totale Fläche    | Chambres                         |
| <b>228 m</b> ²  | <b>48 m</b> ²     | <b>276 m</b> ²   | <b>3</b>                         |
| Salles de bains | Parkplatze        | Keller           | Stockwerk                        |
| <b>3</b>        | <b>2</b>          | <b>1</b>         | <b>15</b>                        |
| Nebenkosten     | Verfügbar ab      | Hinweis          |                                  |
| 2 000 €         | <b>01/09/2024</b> | <b>MP-1780</b>   |                                  |