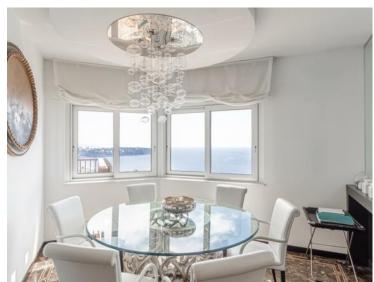

#### Vermietung

| Produkttyp      | Zimmer            | Gebäude          | District La Rousse - Saint Roman |
|-----------------|-------------------|------------------|----------------------------------|
| <b>Wohnung</b>  | <b>5 Zimmer</b>   | Parc Saint Roman |                                  |
| Wohnfläche      | Terrasse Fläche   | Totale Fläche    | Chambres                         |
| <b>228 m</b> ²  | <b>48 m</b> ²     | <b>276 m</b> ²   | <b>3</b>                         |
| Salles de bains | Parkplatze        | Keller           | Stockwerk                        |
| <b>3</b>        | <b>2</b>          | <b>1</b>         | <b>15</b>                        |
| Nebenkosten     | Verfügbar ab      | Hinweis          |                                  |
| 2 000 €         | <b>01/09/2024</b> | <b>MP-1780</b>   |                                  |