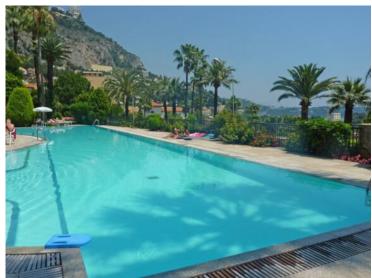

#### Vermietung

| Produkttyp      | Zimmer            | Gebäude          | District La Rousse - Saint Roman |
|-----------------|-------------------|------------------|----------------------------------|
| <b>Wohnung</b>  | <b>5 Zimmer</b>   | Parc Saint Roman |                                  |
| Wohnfläche      | Terrasse Fläche   | Totale Fläche    | Chambres                         |
| <b>228 m</b> ²  | <b>48 m</b> ²     | <b>276 m</b> ²   | <b>3</b>                         |
| Salles de bains | Parkplatze        | Keller           | Stockwerk                        |
| <b>3</b>        | <b>2</b>          | <b>1</b>         | <b>15</b>                        |
| Nebenkosten     | Verfügbar ab      | Hinweis          |                                  |
| 2 000 €         | <b>01/09/2024</b> | <b>MP-1780</b>   |                                  |