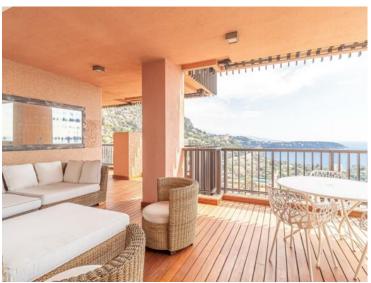

#### Vermietung

| Produkttyp      | Zimmer            | Gebäude          | District La Rousse - Saint Roman |
|-----------------|-------------------|------------------|----------------------------------|
| <b>Wohnung</b>  | <b>5 Zimmer</b>   | Parc Saint Roman |                                  |
| Wohnfläche      | Terrasse Fläche   | Totale Fläche    | Chambres                         |
| <b>228 m</b> ²  | <b>48 m</b> ²     | <b>276 m</b> ²   | <b>3</b>                         |
| Salles de bains | Parkplatze        | Keller           | Stockwerk                        |
| <b>3</b>        | <b>2</b>          | <b>1</b>         | <b>15</b>                        |
| Nebenkosten     | Verfügbar ab      | Hinweis          |                                  |
| 2 000 €         | <b>01/09/2024</b> | <b>MP-1780</b>   |                                  |