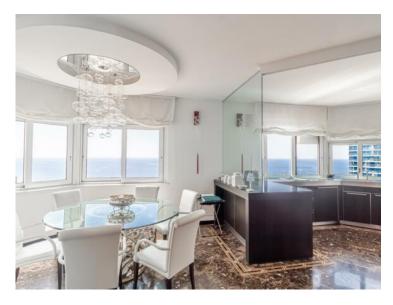

#### Vermietung

| Produkttyp      | Zimmer            | Gebäude          | District La Rousse - Saint Roman |
|-----------------|-------------------|------------------|----------------------------------|
| <b>Wohnung</b>  | <b>5 Zimmer</b>   | Parc Saint Roman |                                  |
| Wohnfläche      | Terrasse Fläche   | Totale Fläche    | Chambres                         |
| <b>228 m</b> ²  | <b>48 m</b> ²     | <b>276 m</b> ²   | <b>3</b>                         |
| Salles de bains | Parkplatze        | Keller           | Stockwerk                        |
| <b>3</b>        | <b>2</b>          | <b>1</b>         | <b>15</b>                        |
| Nebenkosten     | Verfügbar ab      | Hinweis          |                                  |
| 2 000 €         | <b>01/09/2024</b> | <b>MP-1780</b>   |                                  |