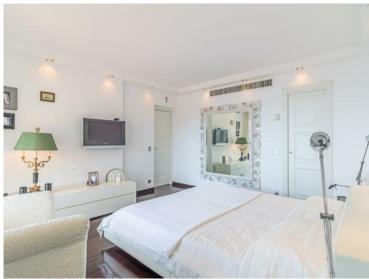

#### Vermietung

| Produkttyp      | Zimmer            | Gebäude          | District La Rousse - Saint Roman |
|-----------------|-------------------|------------------|----------------------------------|
| <b>Wohnung</b>  | <b>5 Zimmer</b>   | Parc Saint Roman |                                  |
| Wohnfläche      | Terrasse Fläche   | Totale Fläche    | Chambres                         |
| <b>228 m</b> ²  | <b>48 m</b> ²     | <b>276 m</b> ²   | <b>3</b>                         |
| Salles de bains | Parkplatze        | Keller           | Stockwerk                        |
| <b>3</b>        | <b>2</b>          | <b>1</b>         | <b>15</b>                        |
| Nebenkosten     | Verfügbar ab      | Hinweis          |                                  |
| 2 000 €         | <b>01/09/2024</b> | <b>MP-1780</b>   |                                  |