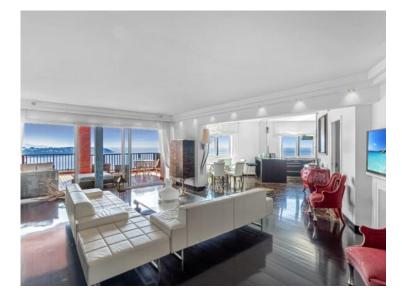

#### Vermietung

| Produkttyp      | Zimmer            | Gebäude          | District La Rousse - Saint Roman |
|-----------------|-------------------|------------------|----------------------------------|
| <b>Wohnung</b>  | <b>5 Zimmer</b>   | Parc Saint Roman |                                  |
| Wohnfläche      | Terrasse Fläche   | Totale Fläche    | Chambres                         |
| <b>228 m</b> ²  | <b>48 m</b> ²     | <b>276 m</b> ²   | <b>3</b>                         |
| Salles de bains | Parkplatze        | Keller           | Stockwerk                        |
| <b>3</b>        | <b>2</b>          | <b>1</b>         | <b>15</b>                        |
| Nebenkosten     | Verfügbar ab      | Hinweis          |                                  |
| 2 000 €         | <b>01/09/2024</b> | <b>MP-1780</b>   |                                  |