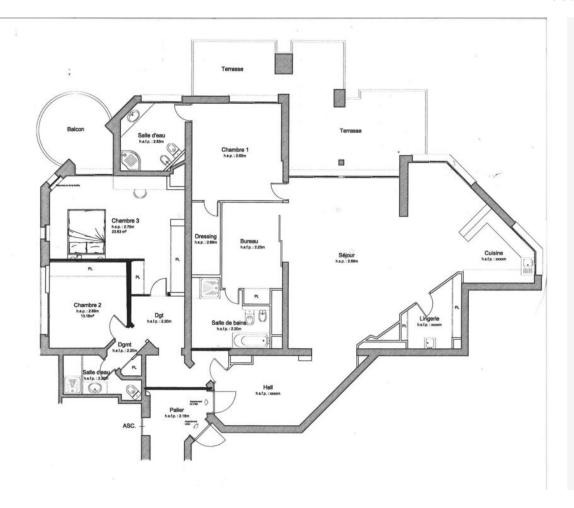

#### Vermietung

| Produkttyp      | Zimmer            | Gebäude          | District La Rousse - Saint Roman |
|-----------------|-------------------|------------------|----------------------------------|
| <b>Wohnung</b>  | <b>5 Zimmer</b>   | Parc Saint Roman |                                  |
| Wohnfläche      | Terrasse Fläche   | Totale Fläche    | Chambres                         |
| <b>228 m</b> ²  | <b>48 m</b> ²     | <b>276 m</b> ²   | <b>3</b>                         |
| Salles de bains | Parkplatze        | Keller           | Stockwerk                        |
| <b>3</b>        | <b>2</b>          | <b>1</b>         | <b>15</b>                        |
| Nebenkosten     | Verfügbar ab      | Hinweis          |                                  |
| 2 000 €         | <b>01/09/2024</b> | <b>MP-1780</b>   |                                  |