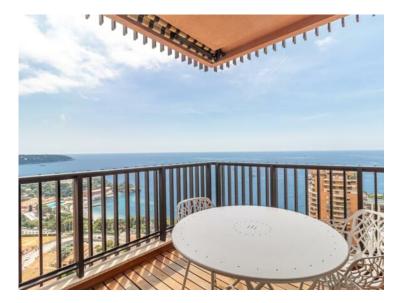

#### Vermietung

| Produkttyp      | Zimmer            | Gebäude          | District La Rousse - Saint Roman |
|-----------------|-------------------|------------------|----------------------------------|
| <b>Wohnung</b>  | <b>5 Zimmer</b>   | Parc Saint Roman |                                  |
| Wohnfläche      | Terrasse Fläche   | Totale Fläche    | Chambres                         |
| <b>228 m</b> ²  | <b>48 m</b> ²     | <b>276 m</b> ²   | <b>3</b>                         |
| Salles de bains | Parkplatze        | Keller           | Stockwerk                        |
| <b>3</b>        | <b>2</b>          | <b>1</b>         | <b>15</b>                        |
| Nebenkosten     | Verfügbar ab      | Hinweis          |                                  |
| 2 000 €         | <b>01/09/2024</b> | <b>MP-1780</b>   |                                  |