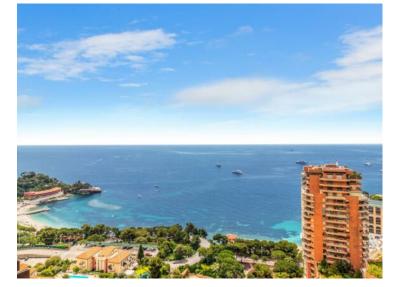

#### Vermietung

| Produkttyp      | Zimmer            | Gebäude          | District La Rousse - Saint Roman |
|-----------------|-------------------|------------------|----------------------------------|
| <b>Wohnung</b>  | <b>5 Zimmer</b>   | Parc Saint Roman |                                  |
| Wohnfläche      | Terrasse Fläche   | Totale Fläche    | Chambres                         |
| <b>228 m</b> ²  | <b>48 m</b> ²     | <b>276 m</b> ²   | <b>3</b>                         |
| Salles de bains | Parkplatze        | Keller           | Stockwerk                        |
| <b>3</b>        | <b>2</b>          | <b>1</b>         | <b>15</b>                        |
| Nebenkosten     | Verfügbar ab      | Hinweis          |                                  |
| 2 000 €         | <b>01/09/2024</b> | <b>MP-1780</b>   |                                  |