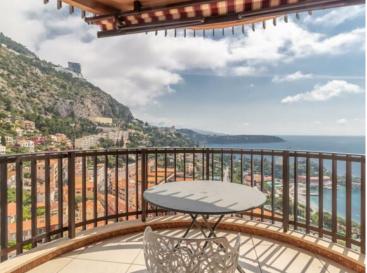

#### Vermietung

| Produkttyp      | Zimmer            | Gebäude          | District La Rousse - Saint Roman |
|-----------------|-------------------|------------------|----------------------------------|
| <b>Wohnung</b>  | <b>5 Zimmer</b>   | Parc Saint Roman |                                  |
| Wohnfläche      | Terrasse Fläche   | Totale Fläche    | Chambres                         |
| <b>228 m</b> ²  | <b>48 m</b> ²     | <b>276 m</b> ²   | <b>3</b>                         |
| Salles de bains | Parkplatze        | Keller           | Stockwerk                        |
| <b>3</b>        | <b>2</b>          | <b>1</b>         | <b>15</b>                        |
| Nebenkosten     | Verfügbar ab      | Hinweis          |                                  |
| 2 000 €         | <b>01/09/2024</b> | <b>MP-1780</b>   |                                  |