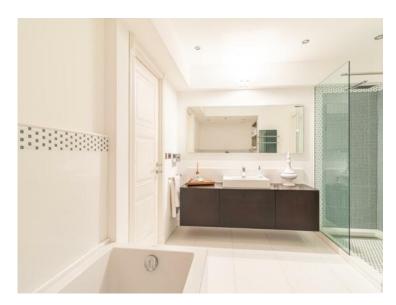

#### Vermietung

| Produkttyp      | Zimmer            | Gebäude          | District La Rousse - Saint Roman |
|-----------------|-------------------|------------------|----------------------------------|
| <b>Wohnung</b>  | <b>5 Zimmer</b>   | Parc Saint Roman |                                  |
| Wohnfläche      | Terrasse Fläche   | Totale Fläche    | Chambres                         |
| <b>228 m</b> ²  | <b>48 m</b> ²     | <b>276 m</b> ²   | <b>3</b>                         |
| Salles de bains | Parkplatze        | Keller           | Stockwerk                        |
| <b>3</b>        | <b>2</b>          | <b>1</b>         | <b>15</b>                        |
| Nebenkosten     | Verfügbar ab      | Hinweis          |                                  |
| 2 000 €         | <b>01/09/2024</b> | <b>MP-1780</b>   |                                  |