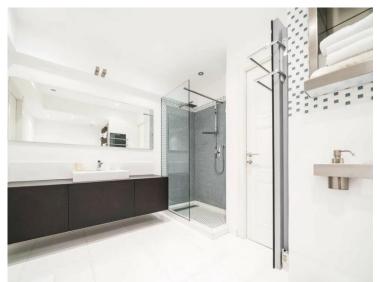

#### Vermietung

**HP-LPSR15** 

35 000 € / Monat + Nebenkosten : 2.000 €

| Produkttyp     | Zimmer          | Gebäude          | District <b>La Rousse - Saint</b> |
|----------------|-----------------|------------------|-----------------------------------|
| <b>Wohnung</b> | <b>5 Zimmer</b> | Parc Saint Roman |                                   |
|                |                 |                  | Roman                             |
| Wohnfläche     | Totale Fläche   | Chambres         | Salles de bains                   |
| <b>228 m</b> ² | <b>276 m</b> ²  | <b>4</b>         | <b>3</b>                          |
| Parkplatze     | Keller          | Nebenkosten      | Verfügbar ab                      |
| <b>2</b>       | <b>1</b>        | 2 000 €          | <b>01/06/2024</b>                 |
| Hinweis        |                 |                  |                                   |