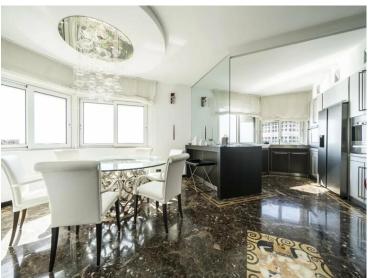

#### Vermietung

**HP-LPSR15** 

35 000 € / Monat + Nebenkosten : 2.000 €

| Produkttyp     | Zimmer          | Gebäude          | District <b>La Rousse - Saint</b> |
|----------------|-----------------|------------------|-----------------------------------|
| <b>Wohnung</b> | <b>5 Zimmer</b> | Parc Saint Roman |                                   |
|                |                 |                  | Roman                             |
| Wohnfläche     | Totale Fläche   | Chambres         | Salles de bains                   |
| <b>228 m</b> ² | <b>276 m</b> ²  | <b>4</b>         | <b>3</b>                          |
| Parkplatze     | Keller          | Nebenkosten      | Verfügbar ab                      |
| <b>2</b>       | <b>1</b>        | 2 000 €          | <b>01/06/2024</b>                 |
| Hinweis        |                 |                  |                                   |