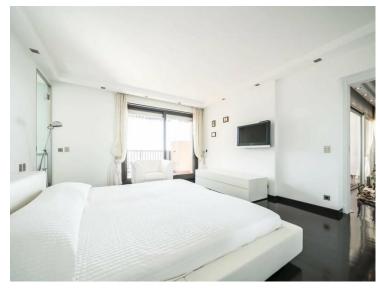

#### Vermietung

**HP-LPSR15** 

35 000 € / Monat + Nebenkosten : 2.000 €

| Produkttyp     | Zimmer          | Gebäude          | District <b>La Rousse - Saint</b> |
|----------------|-----------------|------------------|-----------------------------------|
| <b>Wohnung</b> | <b>5 Zimmer</b> | Parc Saint Roman |                                   |
|                |                 |                  | Roman                             |
| Wohnfläche     | Totale Fläche   | Chambres         | Salles de bains                   |
| <b>228 m</b> ² | <b>276 m</b> ²  | <b>4</b>         | <b>3</b>                          |
| Parkplatze     | Keller          | Nebenkosten      | Verfügbar ab                      |
| <b>2</b>       | <b>1</b>        | 2 000 €          | <b>01/06/2024</b>                 |
| Hinweis        |                 |                  |                                   |