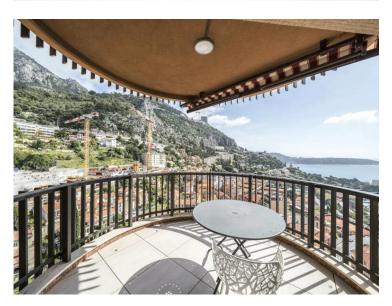

#### Vermietung

**HP-LPSR15** 

35 000 € / Monat + Nebenkosten : 2.000 €

| Produkttyp     | Zimmer          | Gebäude          | District <b>La Rousse - Saint</b> |
|----------------|-----------------|------------------|-----------------------------------|
| <b>Wohnung</b> | <b>5 Zimmer</b> | Parc Saint Roman |                                   |
|                |                 |                  | Roman                             |
| Wohnfläche     | Totale Fläche   | Chambres         | Salles de bains                   |
| <b>228 m</b> ² | <b>276 m</b> ²  | <b>4</b>         | <b>3</b>                          |
| Parkplatze     | Keller          | Nebenkosten      | Verfügbar ab                      |
| <b>2</b>       | <b>1</b>        | 2 000 €          | <b>01/06/2024</b>                 |
| Hinweis        |                 |                  |                                   |