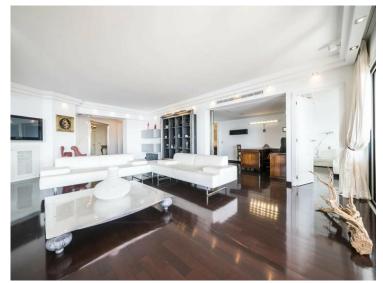

#### Vermietung

**HP-LPSR15** 

35 000 € / Monat + Nebenkosten : 2.000 €

| Produkttyp     | Zimmer          | Gebäude          | District <b>La Rousse - Saint</b> |
|----------------|-----------------|------------------|-----------------------------------|
| <b>Wohnung</b> | <b>5 Zimmer</b> | Parc Saint Roman |                                   |
|                |                 |                  | Roman                             |
| Wohnfläche     | Totale Fläche   | Chambres         | Salles de bains                   |
| <b>228 m</b> ² | <b>276 m</b> ²  | <b>4</b>         | <b>3</b>                          |
| Parkplatze     | Keller          | Nebenkosten      | Verfügbar ab                      |
| <b>2</b>       | <b>1</b>        | 2 000 €          | <b>01/06/2024</b>                 |
| Hinweis        |                 |                  |                                   |