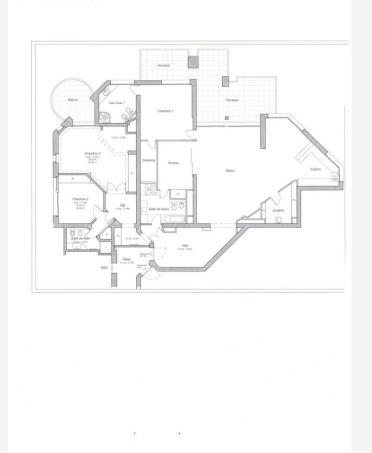

#### Vermietung

**HP-LPSR15** 

35 000 € / Monat + Nebenkosten : 2.000 €

| Produkttyp     | Zimmer          | Gebäude          | District <b>La Rousse - Saint</b> |
|----------------|-----------------|------------------|-----------------------------------|
| <b>Wohnung</b> | <b>5 Zimmer</b> | Parc Saint Roman |                                   |
|                |                 |                  | Roman                             |
| Wohnfläche     | Totale Fläche   | Chambres         | Salles de bains                   |
| <b>228 m</b> ² | <b>276 m</b> ²  | <b>4</b>         | <b>3</b>                          |
| Parkplatze     | Keller          | Nebenkosten      | Verfügbar ab                      |
| <b>2</b>       | <b>1</b>        | 2 000 €          | <b>01/06/2024</b>                 |
| Hinweis        |                 |                  |                                   |