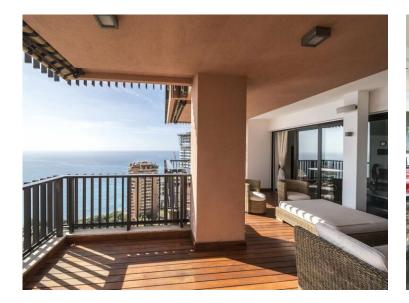

#### Vermietung

**HP-LPSR15** 

35 000 € / Monat + Nebenkosten : 2.000 €

| Produkttyp     | Zimmer          | Gebäude          | District <b>La Rousse - Saint</b> |
|----------------|-----------------|------------------|-----------------------------------|
| <b>Wohnung</b> | <b>5 Zimmer</b> | Parc Saint Roman |                                   |
|                |                 |                  | Roman                             |
| Wohnfläche     | Totale Fläche   | Chambres         | Salles de bains                   |
| <b>228 m</b> ² | <b>276 m</b> ²  | <b>4</b>         | <b>3</b>                          |
| Parkplatze     | Keller          | Nebenkosten      | Verfügbar ab                      |
| <b>2</b>       | <b>1</b>        | 2 000 €          | <b>01/06/2024</b>                 |
| Hinweis        |                 |                  |                                   |