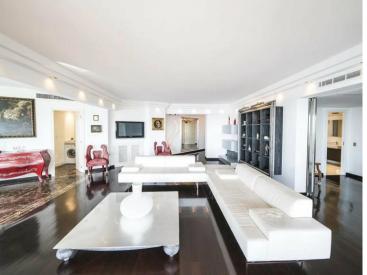

#### Vermietung

**HP-LPSR15** 

35 000 € / Monat + Nebenkosten : 2.000 €

| Produkttyp     | Zimmer          | Gebäude          | District <b>La Rousse - Saint</b> |
|----------------|-----------------|------------------|-----------------------------------|
| <b>Wohnung</b> | <b>5 Zimmer</b> | Parc Saint Roman |                                   |
|                |                 |                  | Roman                             |
| Wohnfläche     | Totale Fläche   | Chambres         | Salles de bains                   |
| <b>228 m</b> ² | <b>276 m</b> ²  | <b>4</b>         | <b>3</b>                          |
| Parkplatze     | Keller          | Nebenkosten      | Verfügbar ab                      |
| <b>2</b>       | <b>1</b>        | 2 000 €          | <b>01/06/2024</b>                 |
| Hinweis        |                 |                  |                                   |