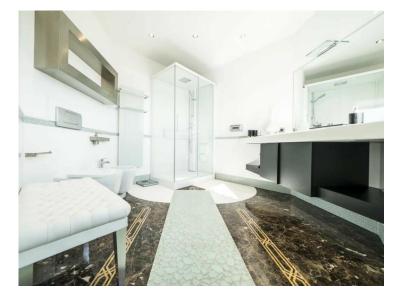

#### Vermietung

**HP-LPSR15** 

35 000 € / Monat + Nebenkosten : 2.000 €

| Produkttyp     | Zimmer          | Gebäude          | District <b>La Rousse - Saint</b> |
|----------------|-----------------|------------------|-----------------------------------|
| <b>Wohnung</b> | <b>5 Zimmer</b> | Parc Saint Roman |                                   |
|                |                 |                  | Roman                             |
| Wohnfläche     | Totale Fläche   | Chambres         | Salles de bains                   |
| <b>228 m</b> ² | <b>276 m</b> ²  | <b>4</b>         | <b>3</b>                          |
| Parkplatze     | Keller          | Nebenkosten      | Verfügbar ab                      |
| <b>2</b>       | <b>1</b>        | 2 000 €          | <b>01/06/2024</b>                 |
| Hinweis        |                 |                  |                                   |