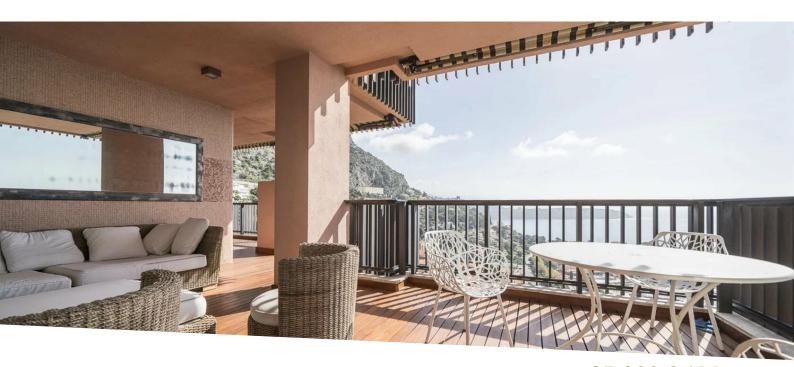

#### Vermietung

**HP-LPSR15** 

35 000 € / Monat + Nebenkosten : 2.000 €

| Produkttyp     | Zimmer          | Gebäude          | District <b>La Rousse - Saint</b> |
|----------------|-----------------|------------------|-----------------------------------|
| <b>Wohnung</b> | <b>5 Zimmer</b> | Parc Saint Roman |                                   |
|                |                 |                  | Roman                             |
| Wohnfläche     | Totale Fläche   | Chambres         | Salles de bains                   |
| <b>228 m</b> ² | <b>276 m</b> ²  | <b>4</b>         | <b>3</b>                          |
| Parkplatze     | Keller          | Nebenkosten      | Verfügbar ab                      |
| <b>2</b>       | <b>1</b>        | 2 000 €          | <b>01/06/2024</b>                 |
| Hinweis        |                 |                  |                                   |