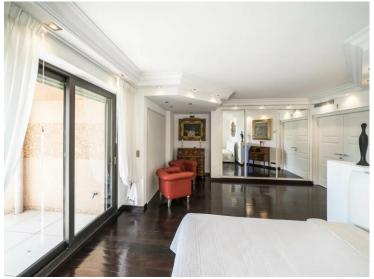

#### Vermietung

**HP-LPSR15** 

35 000 € / Monat + Nebenkosten : 2.000 €

| Produkttyp     | Zimmer          | Gebäude          | District <b>La Rousse - Saint</b> |
|----------------|-----------------|------------------|-----------------------------------|
| <b>Wohnung</b> | <b>5 Zimmer</b> | Parc Saint Roman |                                   |
|                |                 |                  | Roman                             |
| Wohnfläche     | Totale Fläche   | Chambres         | Salles de bains                   |
| <b>228 m</b> ² | <b>276 m</b> ²  | <b>4</b>         | <b>3</b>                          |
| Parkplatze     | Keller          | Nebenkosten      | Verfügbar ab                      |
| <b>2</b>       | <b>1</b>        | 2 000 €          | <b>01/06/2024</b>                 |
| Hinweis        |                 |                  |                                   |