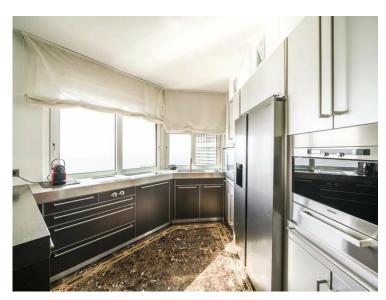

#### Vermietung

**HP-LPSR15** 

35 000 € / Monat + Nebenkosten : 2.000 €

| Produkttyp     | Zimmer          | Gebäude          | District <b>La Rousse - Saint</b> |
|----------------|-----------------|------------------|-----------------------------------|
| <b>Wohnung</b> | <b>5 Zimmer</b> | Parc Saint Roman |                                   |
|                |                 |                  | Roman                             |
| Wohnfläche     | Totale Fläche   | Chambres         | Salles de bains                   |
| <b>228 m</b> ² | <b>276 m</b> ²  | <b>4</b>         | <b>3</b>                          |
| Parkplatze     | Keller          | Nebenkosten      | Verfügbar ab                      |
| <b>2</b>       | <b>1</b>        | 2 000 €          | <b>01/06/2024</b>                 |
| Hinweis        |                 |                  |                                   |