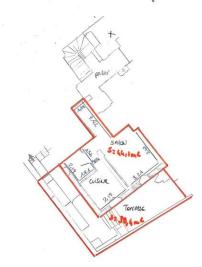

3 m</b> ²      | <b>1</b>                     |
| Salle de bains                | Stockwerk                    | Charges annuelles  | Zustand <b>Gutem Zustand</b> |
| <b>1</b>                      | <b>-2</b>                    | 2 500 €            |                              |
| Verfügbar ab<br>Immédiatement | Hinweis <b>SHAKESPEARE</b> - |                    |                              |

GRAND STUDIO AVEC TERRASSE







Tél: +377 93 15 95 45 Fax: +377 97 70 81 91 omartini@libello.com

















## MonteCarlo-RealEstate.com

Hinweis: SHAKESPEARE - GRAND STUDIO AVEC TERRASSE



Tél: +377 93 15 95 45 Fax: +377 97 70 81 91 omartini@libello.com

















### **Promotion Invest**

Tél: +377 93 15 95 45 Fax: +377 97 70 81 91 omartini@libello.com

# plan Studio Stakospoare