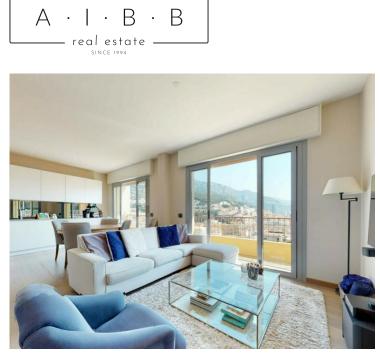

### Verkauf

Produkttyp Zimmer Gebäude District Wohnung 4 Zimmer Le Bettina **Jardin Exotique** Wohnfläche Terrasse Fläche Totale Fläche Chambres 114 m<sup>2</sup> 10 m<sup>2</sup> 124 m<sup>2</sup> 3 Salles de bains Parkplatz Verfügbar ab Mischnutzung Sous peu 2 Ja 1 Hinweis IEL06-2023