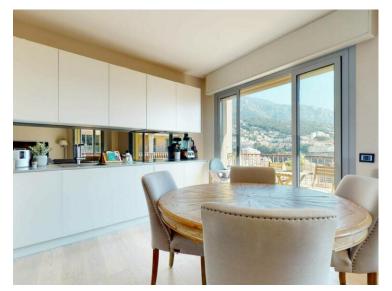

### Verkauf

Produkttyp Zimmer Gebäude District Wohnung 4 Zimmer Le Bettina **Jardin Exotique** Wohnfläche Terrasse Fläche Totale Fläche Chambres 114 m<sup>2</sup> 10 m<sup>2</sup> 124 m<sup>2</sup> 3 Salles de bains Parkplatz Verfügbar ab Mischnutzung Sous peu 2 Ja 1 Hinweis IEL06-2023