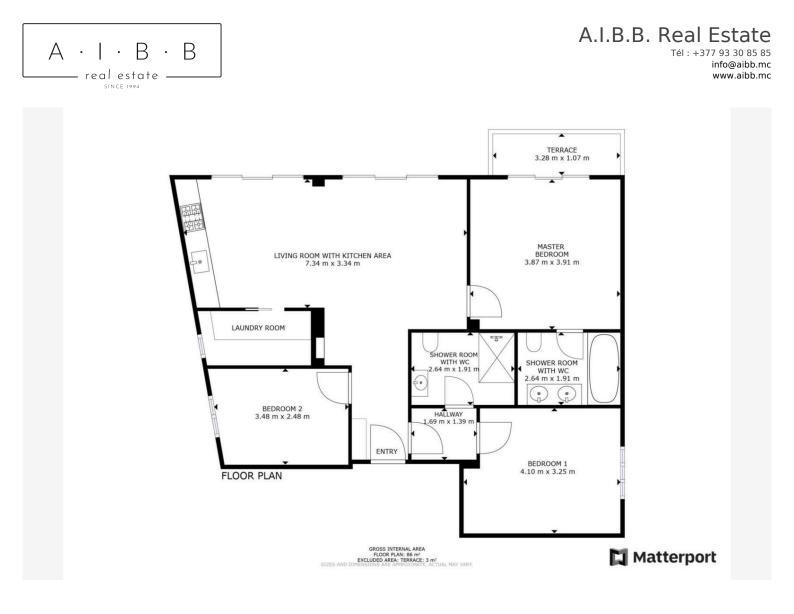

### Verkauf

Produkttyp Zimmer Gebäude District Wohnung 4 Zimmer Le Bettina **Jardin Exotique** Wohnfläche Terrasse Fläche Totale Fläche Chambres 114 m<sup>2</sup> 10 m<sup>2</sup> 124 m<sup>2</sup> 3 Salles de bains Parkplatz Verfügbar ab Mischnutzung Sous peu 2 Ja 1 Hinweis IEL06-2023