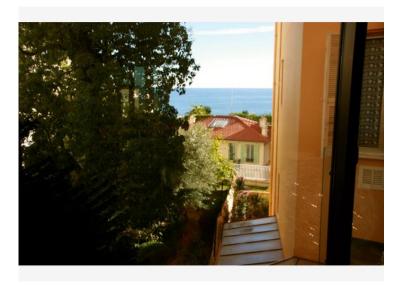

District

La Rousse - Saint

Roman

Terrasse Plache

40 m²

Hinweis

Villa Carthage Bureau

| Stadt              |  |  |
|--------------------|--|--|
| Monaco             |  |  |
| Totale Fläche      |  |  |
| 215 m <sup>2</sup> |  |  |