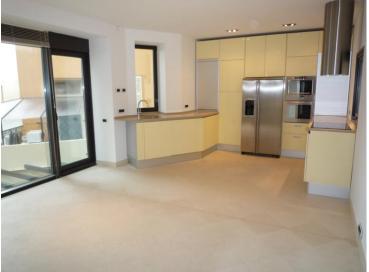

District

La Rousse - Saint

Roman

Terrasse Plache

40 m²

Hinweis

Villa Carthage Bureau

| Stadt              |  |  |
|--------------------|--|--|
| Monaco             |  |  |
| Totale Fläche      |  |  |
| 215 m <sup>2</sup> |  |  |