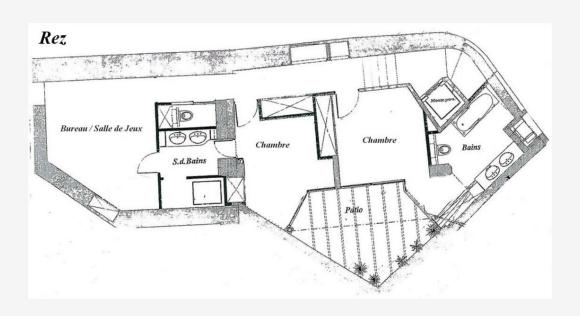

District

La Rousse - Saint

Roman

Terrasse Plache

40 m²

Hinweis

Villa Carthage Bureau

| Stadt              |  |  |
|--------------------|--|--|
| Monaco             |  |  |
| Totale Fläche      |  |  |
| 215 m <sup>2</sup> |  |  |