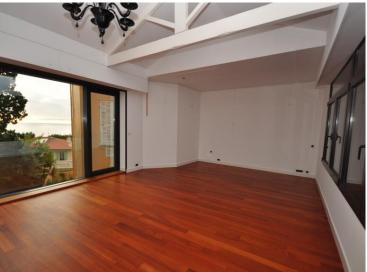

# Location professionnelle

12 500 € / Monat + Nebenkosten : 350 €

| Produkttyp    | Zimmer          |
|---------------|-----------------|
| <b>Büro</b>   | <b>5 Zimmer</b> |
| Land          | Wohnfläche      |
| <b>Monaco</b> | <b>175 m²</b>   |
| Nebenkosten   | Mischnutzung    |
| <b>350 €</b>  | <b>Ja</b>       |

District

La Rousse - Saint

Roman

Terrasse Plache

40 m²

Hinweis

Villa Carthage Bureau

| Stadt              |  |  |
|--------------------|--|--|
| Monaco             |  |  |
| Totale Fläche      |  |  |
| 215 m <sup>2</sup> |  |  |