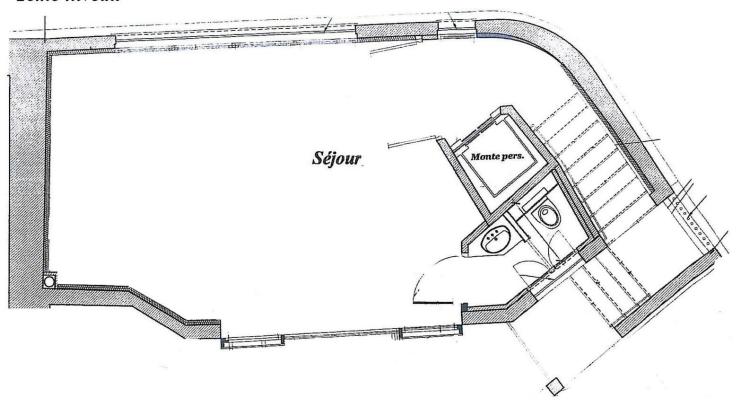

mmer          |
|---------------|-----------------|
| <b>Büro</b>   | <b>5 Zimmer</b> |
| Land          | Wohnfläche      |
| <b>Monaco</b> | <b>175 m²</b>   |
| Nebenkosten   | Mischnutzung    |
| <b>350 €</b>  | <b>Ja</b>       |

District

La Rousse - Saint

Roman

Terrasse Plache

40 m²

Hinweis

Villa Carthage Bureau

| Stadt              |  |  |
|--------------------|--|--|
| Monaco             |  |  |
| Totale Fläche      |  |  |
| 215 m <sup>2</sup> |  |  |





## Monte-Carlo Sotheby's International Realty

Tél: +377 93 25 37 2

info@montecarlo-sothebysrealty.com www.montecarlo-sothebysrealty.com













# MonteCarlo-RealEstate.com





## Monte-Carlo Sotheby's International Realty

in fo@monte carlo-so the by srealty.comwww.montecarlo-sothebysrealty.com



#### 2ème niveau





# MonteCarlo-RealEstate.com





## Monte-Carlo Sotheby's International Realty

Tél: +377 93 25 37 2

info@montecarlo-sothebysrealty.com www.montecarlo-sothebysrealty.com