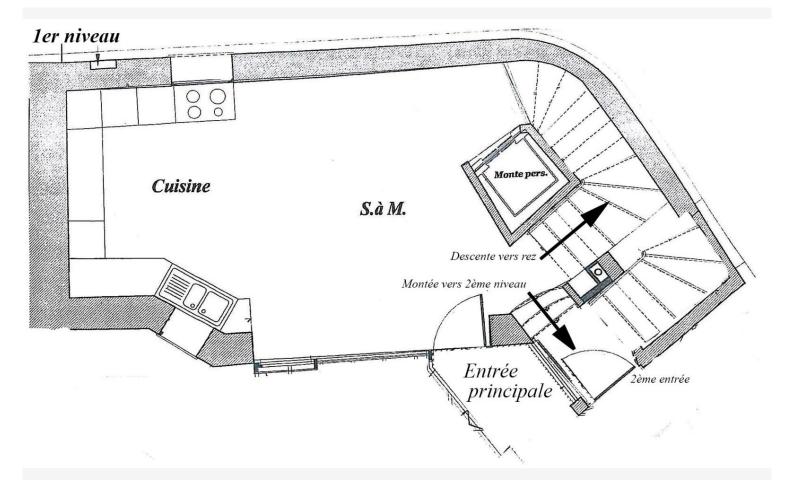

| Mischnutzung    |
| <b>350 €</b>  | <b>Ja</b>       |

District

La Rousse - Saint

Roman

Terrasse Plache

40 m²

Hinweis

Villa Carthage Bureau

| Stadt              |  |  |
|--------------------|--|--|
| Monaco             |  |  |
| Totale Fläche      |  |  |
| 215 m <sup>2</sup> |  |  |





## Monte-Carlo Sotheby's International Realty

Tél: +377 93 25 37 2

info@montecarlo-sothebysrealty.com www.montecarlo-sothebysrealty.com













# MonteCarlo-RealEstate.com





## Monte-Carlo Sotheby's International Realty

in fo@monte carlo-so the by srealty.comwww.montecarlo-sothebysrealty.com



#### 2ème niveau





# MonteCarlo-RealEstate.com





## Monte-Carlo Sotheby's International Realty

Tél: +377 93 25 37 2

info@montecarlo-sothebysrealty.com www.montecarlo-sothebysrealty.com