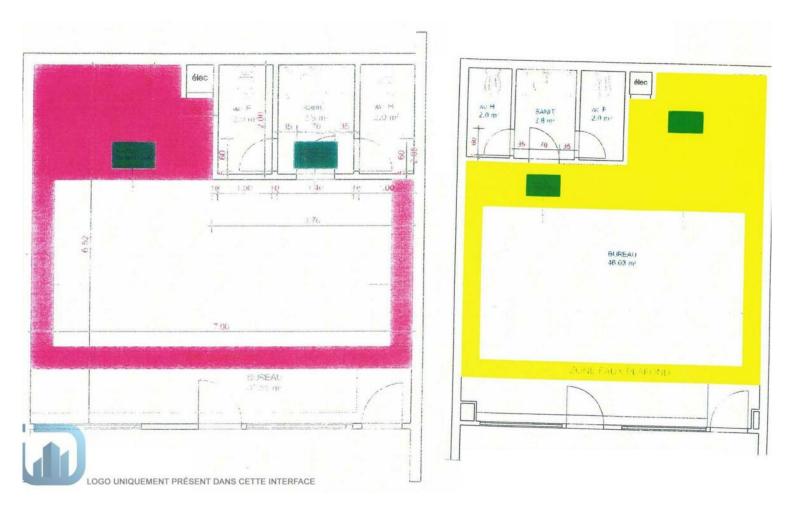

## Vente professionnelle

| Produkttyp                    | Zimmer                  | Gebäude                         | District                  |
|-------------------------------|-------------------------|---------------------------------|---------------------------|
| Büro                          |                         | Raphael                         | Fontvieille               |
| Wohnfläche<br><b>94 m</b> ²   | Stockwerk<br><b>RDC</b> | Zustand<br><b>Très bon état</b> | Mischnutzung<br><b>Ja</b> |
| Verfügbar ab<br>Immédiatement | Hinweis<br>VMC-110      |                                 |                           |