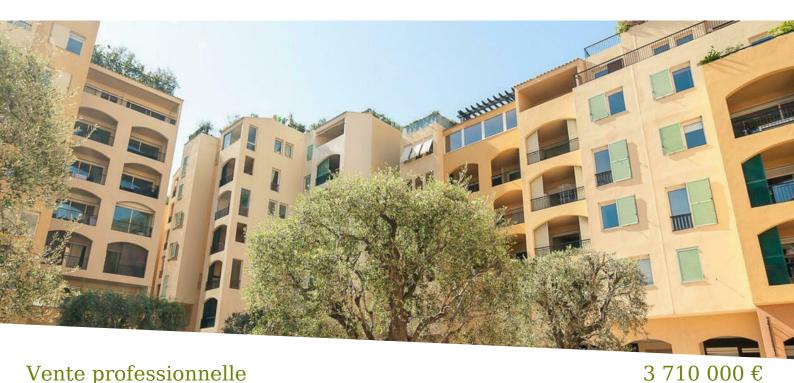

## Vente professionnelle

| Produkttyp                    | Zimmer                  | Gebäude                         | District                  |
|-------------------------------|-------------------------|---------------------------------|---------------------------|
| Büro                          |                         | Raphael                         | Fontvieille               |
| Wohnfläche<br><b>94 m</b> ²   | Stockwerk<br><b>RDC</b> | Zustand<br><b>Très bon état</b> | Mischnutzung<br><b>Ja</b> |
| Verfügbar ab<br>Immédiatement | Hinweis<br>VMC-110      |                                 |                           |