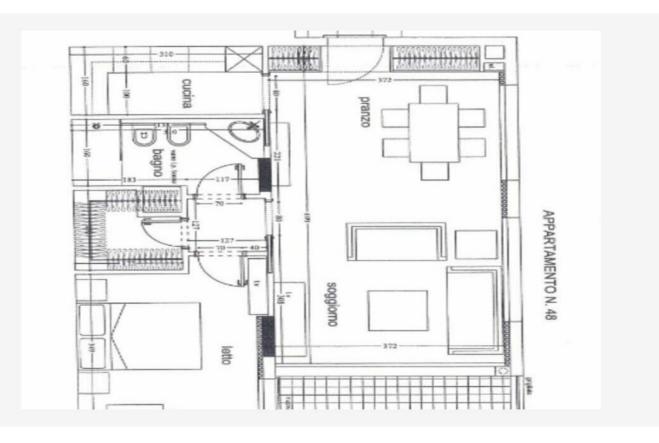

## Spark & Partners

3 Bd Princesse Charlotte 98000 Monaco

> Tél: +377 97 77 70 00 hello@spark-estate.com www.spark-estate.com

Verkauf 2 150 000 €

| Produkttyp     | Zimmer          | Gebäude                   | District     |
|----------------|-----------------|---------------------------|--------------|
| <b>Wohnung</b> | 2 Zimmer        | <b>Le Donatello</b>       | Fontvieille  |
| Wohnfläche     | Terrasse Fläche | Totale Fläche             | Chambre      |
| <b>51 m</b> ²  | <b>8 m²</b>     | <b>59 m</b> ²             | <b>1</b>     |
| Salle de bains | Keller          | Stockwerk REZ-DE-CHAUSSEE | Mischnutzung |
| <b>1</b>       | <b>1</b>        |                           | <b>Ja</b>    |
| Verfügbar ab   | Hinweis         |                           |              |