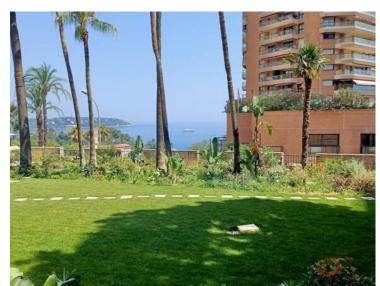

## Vermietung

5 500 € / Monat + Nebenkosten : 620 €

| Produkttyp<br><b>Wohnung</b> | Zimmer<br>2 Zimmer         | Gebäude<br>Parc Saint Roman | District<br>La Rousse - Saint<br>Roman |
|------------------------------|----------------------------|-----------------------------|----------------------------------------|
| Wohnfläche                   | Terrasse Fläche            | Totale Fläche               | Chambre                                |
| <b>85 m</b> ²                | <b>5 m</b> ²               | <b>90 m</b> ²               | <b>1</b>                               |
| Salles de bains              | Parkplatz                  | Keller                      | Stockwerk                              |
| <b>2</b>                     | <b>1</b>                   | <b>1</b>                    | 1er et 2ème inférieur                  |
| Nebenkosten<br><b>620 €</b>  | Hinweis<br><b>FFL01001</b> |                             |                                        |