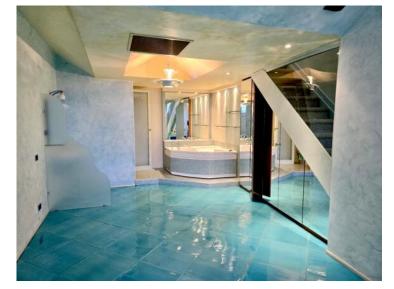

## Vermietung

5 500 € / Monat + Nebenkosten : 620 €

| Produkttyp<br><b>Wohnung</b> | Zimmer<br>2 Zimmer         | Gebäude<br>Parc Saint Roman | District<br>La Rousse - Saint<br>Roman |
|------------------------------|----------------------------|-----------------------------|----------------------------------------|
| Wohnfläche                   | Terrasse Fläche            | Totale Fläche               | Chambre                                |
| <b>85 m</b> ²                | <b>5 m</b> ²               | <b>90 m</b> ²               | <b>1</b>                               |
| Salles de bains              | Parkplatz                  | Keller                      | Stockwerk                              |
| <b>2</b>                     | <b>1</b>                   | <b>1</b>                    | 1er et 2ème inférieur                  |
| Nebenkosten<br><b>620 €</b>  | Hinweis<br><b>FFL01001</b> |                             |                                        |