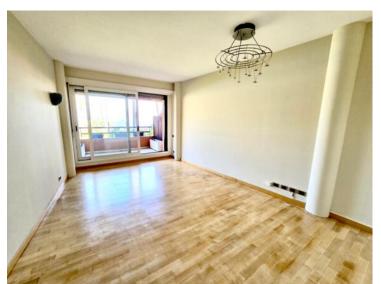

## Vermietung

5 500 € / Monat + Nebenkosten : 620 €

| Produkttyp<br><b>Wohnung</b> | Zimmer<br>2 Zimmer         | Gebäude<br>Parc Saint Roman | District<br>La Rousse - Saint<br>Roman |
|------------------------------|----------------------------|-----------------------------|----------------------------------------|
| Wohnfläche                   | Terrasse Fläche            | Totale Fläche               | Chambre                                |
| <b>85 m</b> ²                | <b>5 m</b> ²               | <b>90 m</b> ²               | <b>1</b>                               |
| Salles de bains              | Parkplatz                  | Keller                      | Stockwerk                              |
| <b>2</b>                     | <b>1</b>                   | <b>1</b>                    | 1er et 2ème inférieur                  |
| Nebenkosten<br><b>620 €</b>  | Hinweis<br><b>FFL01001</b> |                             |                                        |