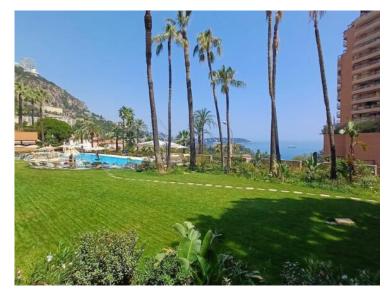

## Vermietung

5 500 € / Monat + Nebenkosten : 620 €

| Produkttyp<br><b>Wohnung</b> | Zimmer<br>2 Zimmer         | Gebäude<br>Parc Saint Roman | District<br>La Rousse - Saint<br>Roman |
|------------------------------|----------------------------|-----------------------------|----------------------------------------|
| Wohnfläche                   | Terrasse Fläche            | Totale Fläche               | Chambre                                |
| <b>85 m</b> ²                | <b>5 m</b> ²               | <b>90 m</b> ²               | <b>1</b>                               |
| Salles de bains              | Parkplatz                  | Keller                      | Stockwerk                              |
| <b>2</b>                     | <b>1</b>                   | <b>1</b>                    | 1er et 2ème inférieur                  |
| Nebenkosten<br><b>620 €</b>  | Hinweis<br><b>FFL01001</b> |                             |                                        |