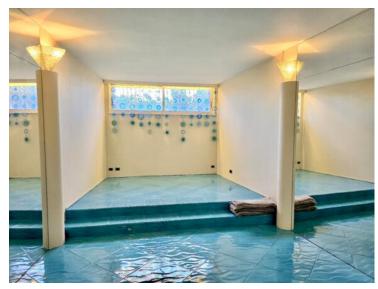

## Vermietung

5 500 € / Monat + Nebenkosten : 620 €

| Produkttyp<br><b>Wohnung</b> | Zimmer<br>2 Zimmer         | Gebäude<br>Parc Saint Roman | District<br>La Rousse - Saint<br>Roman |
|------------------------------|----------------------------|-----------------------------|----------------------------------------|
| Wohnfläche                   | Terrasse Fläche            | Totale Fläche               | Chambre                                |
| <b>85 m</b> ²                | <b>5 m</b> ²               | <b>90 m</b> ²               | <b>1</b>                               |
| Salles de bains              | Parkplatz                  | Keller                      | Stockwerk                              |
| <b>2</b>                     | <b>1</b>                   | <b>1</b>                    | 1er et 2ème inférieur                  |
| Nebenkosten<br><b>620 €</b>  | Hinweis<br><b>FFL01001</b> |                             |                                        |