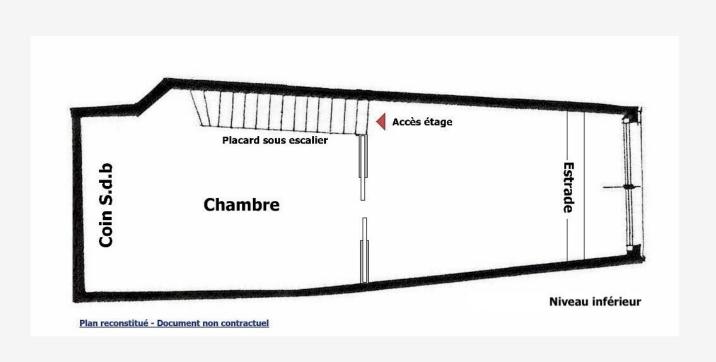

----------------------------|----------------------------|-----------------------------|----------------------------------------|
| Wohnfläche                   | Terrasse Fläche            | Totale Fläche               | Chambre                                |
| <b>85 m</b> ²                | <b>5 m</b> ²               | <b>90 m</b> ²               | <b>1</b>                               |
| Salles de bains              | Parkplatz                  | Keller                      | Stockwerk                              |
| <b>2</b>                     | <b>1</b>                   | <b>1</b>                    | 1er et 2ème inférieur                  |
| Nebenkosten<br><b>620 €</b>  | Hinweis<br><b>FFL01001</b> |                             |                                        |















Hinweis: FFL01001