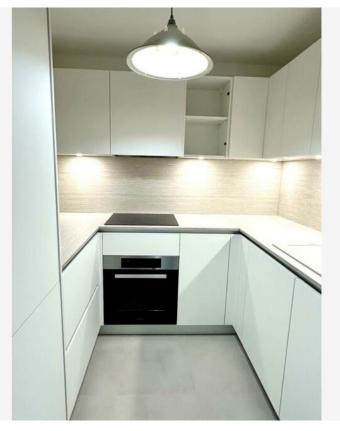

## Vermietung

5 500 € / Monat + Nebenkosten : 620 €

| Produkttyp<br><b>Wohnung</b> | Zimmer<br>2 Zimmer         | Gebäude<br>Parc Saint Roman | District<br>La Rousse - Saint<br>Roman |
|------------------------------|----------------------------|-----------------------------|----------------------------------------|
| Wohnfläche                   | Terrasse Fläche            | Totale Fläche               | Chambre                                |
| <b>85 m</b> ²                | <b>5 m</b> ²               | <b>90 m</b> ²               | <b>1</b>                               |
| Salles de bains              | Parkplatz                  | Keller                      | Stockwerk                              |
| <b>2</b>                     | <b>1</b>                   | <b>1</b>                    | 1er et 2ème inférieur                  |
| Nebenkosten<br><b>620 €</b>  | Hinweis<br><b>FFL01001</b> |                             |                                        |