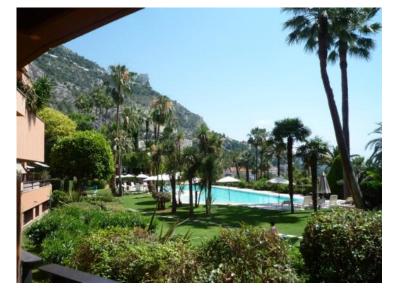

## Vermietung

5 500 € / Monat + Nebenkosten : 620 €

| Produkttyp<br><b>Wohnung</b> | Zimmer<br>2 Zimmer         | Gebäude<br>Parc Saint Roman | District<br>La Rousse - Saint<br>Roman |
|------------------------------|----------------------------|-----------------------------|----------------------------------------|
| Wohnfläche                   | Terrasse Fläche            | Totale Fläche               | Chambre                                |
| <b>85 m</b> ²                | <b>5 m</b> ²               | <b>90 m</b> ²               | <b>1</b>                               |
| Salles de bains              | Parkplatz                  | Keller                      | Stockwerk                              |
| <b>2</b>                     | <b>1</b>                   | <b>1</b>                    | 1er et 2ème inférieur                  |
| Nebenkosten<br><b>620 €</b>  | Hinweis<br><b>FFL01001</b> |                             |                                        |