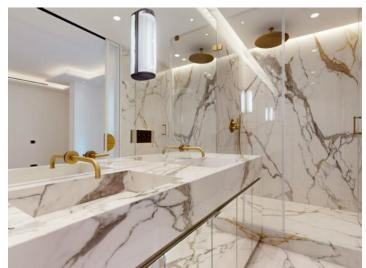

# 92 000 € / Monat

+ Nebenkosten : 7.000 €

| Produkttyp     | Zimmer          | Gebäude             | District                      |
|----------------|-----------------|---------------------|-------------------------------|
| <b>Wohnung</b> | <b>5 Zimmer</b> | <b>Le Metropole</b> | Carré d'Or                    |
| Wohnfläche     | Terrasse Fläche | Totale Fläche       | Parkplatze                    |
| <b>295 m</b> ² | <b>25 m</b> ²   | <b>428,70 m</b> ²   | <b>3</b>                      |
| Keller         | Stockwerk       | Nebenkosten         | Zustand Prestations luxueuses |
| <b>1</b>       | <b>4ème</b>     | 7 000 €             |                               |