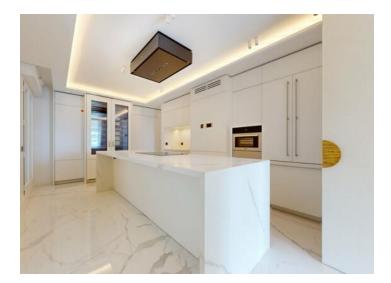

# 92 000 € / Monat

+ Nebenkosten : 7.000 €

| Produkttyp     | Zimmer          | Gebäude             | District                      |
|----------------|-----------------|---------------------|-------------------------------|
| <b>Wohnung</b> | <b>5 Zimmer</b> | <b>Le Metropole</b> | Carré d'Or                    |
| Wohnfläche     | Terrasse Fläche | Totale Fläche       | Parkplatze                    |
| <b>295 m</b> ² | <b>25 m</b> ²   | <b>428,70 m</b> ²   | <b>3</b>                      |
| Keller         | Stockwerk       | Nebenkosten         | Zustand Prestations luxueuses |
| <b>1</b>       | <b>4ème</b>     | 7 000 €             |                               |