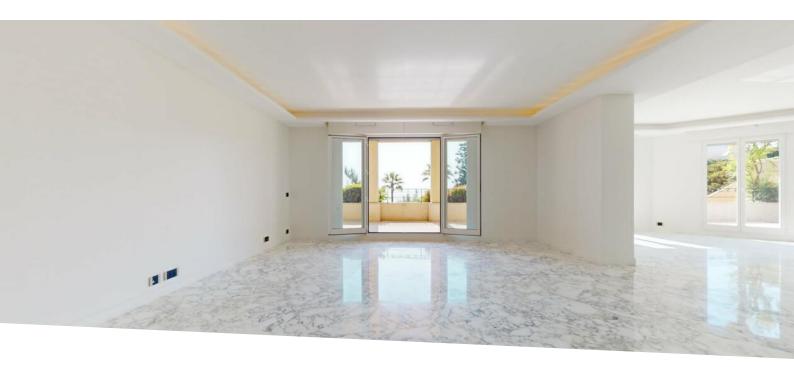

# 92 000 € / Monat

+ Nebenkosten : 7.000 €

| Produkttyp     | Zimmer          | Gebäude             | District                      |
|----------------|-----------------|---------------------|-------------------------------|
| <b>Wohnung</b> | <b>5 Zimmer</b> | <b>Le Metropole</b> | Carré d'Or                    |
| Wohnfläche     | Terrasse Fläche | Totale Fläche       | Parkplatze                    |
| <b>295 m</b> ² | <b>25 m</b> ²   | <b>428,70 m</b> ²   | <b>3</b>                      |
| Keller         | Stockwerk       | Nebenkosten         | Zustand Prestations luxueuses |
| <b>1</b>       | <b>4ème</b>     | 7 000 €             |                               |