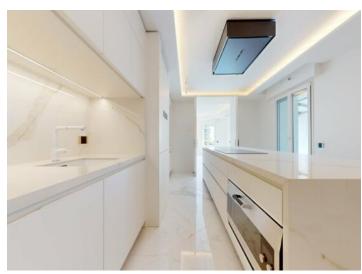

# 92 000 € / Monat

+ Nebenkosten : 7.000 €

| Produkttyp     | Zimmer          | Gebäude             | District                      |
|----------------|-----------------|---------------------|-------------------------------|
| <b>Wohnung</b> | <b>5 Zimmer</b> | <b>Le Metropole</b> | Carré d'Or                    |
| Wohnfläche     | Terrasse Fläche | Totale Fläche       | Parkplatze                    |
| <b>295 m</b> ² | <b>25 m</b> ²   | <b>428,70 m</b> ²   | <b>3</b>                      |
| Keller         | Stockwerk       | Nebenkosten         | Zustand Prestations luxueuses |
| <b>1</b>       | <b>4ème</b>     | 7 000 €             |                               |