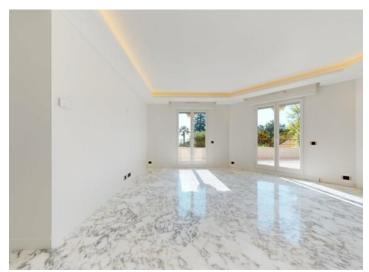

# 92 000 € / Monat

+ Nebenkosten : 7.000 €

| Produkttyp     | Zimmer          | Gebäude             | District                      |
|----------------|-----------------|---------------------|-------------------------------|
| <b>Wohnung</b> | <b>5 Zimmer</b> | <b>Le Metropole</b> | Carré d'Or                    |
| Wohnfläche     | Terrasse Fläche | Totale Fläche       | Parkplatze                    |
| <b>295 m</b> ² | <b>25 m</b> ²   | <b>428,70 m</b> ²   | <b>3</b>                      |
| Keller         | Stockwerk       | Nebenkosten         | Zustand Prestations luxueuses |
| <b>1</b>       | <b>4ème</b>     | 7 000 €             |                               |