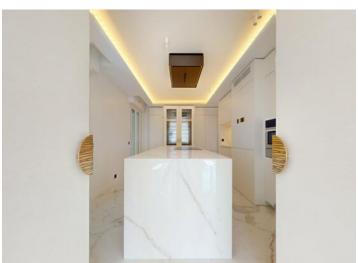

# 92 000 € / Monat

+ Nebenkosten : 7.000 €

| Produkttyp     | Zimmer          | Gebäude             | District                      |
|----------------|-----------------|---------------------|-------------------------------|
| <b>Wohnung</b> | <b>5 Zimmer</b> | <b>Le Metropole</b> | Carré d'Or                    |
| Wohnfläche     | Terrasse Fläche | Totale Fläche       | Parkplatze                    |
| <b>295 m</b> ² | <b>25 m</b> ²   | <b>428,70 m</b> ²   | <b>3</b>                      |
| Keller         | Stockwerk       | Nebenkosten         | Zustand Prestations luxueuses |
| <b>1</b>       | <b>4ème</b>     | 7 000 €             |                               |