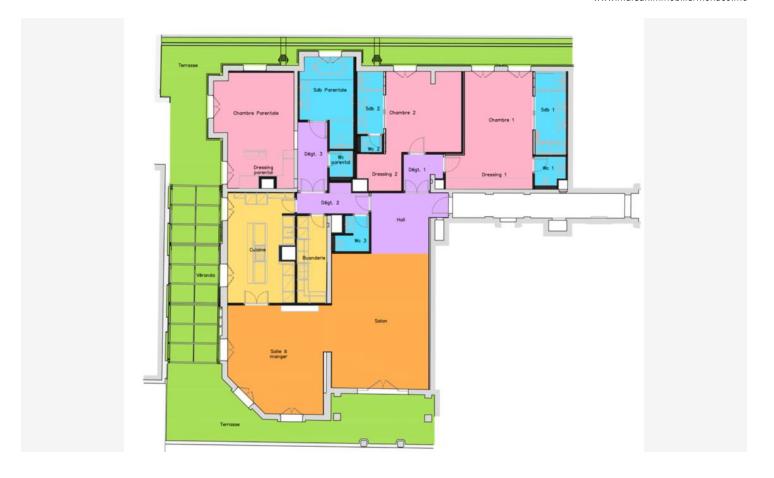

# 92 000 € / Monat

+ Nebenkosten : 7.000 €

| Produkttyp     | Zimmer          | Gebäude             | District                      |
|----------------|-----------------|---------------------|-------------------------------|
| <b>Wohnung</b> | <b>5 Zimmer</b> | <b>Le Metropole</b> | Carré d'Or                    |
| Wohnfläche     | Terrasse Fläche | Totale Fläche       | Parkplatze                    |
| <b>295 m</b> ² | <b>25 m</b> ²   | <b>428,70 m</b> ²   | <b>3</b>                      |
| Keller         | Stockwerk       | Nebenkosten         | Zustand Prestations luxueuses |
| <b>1</b>       | <b>4ème</b>     | 7 000 €             |                               |