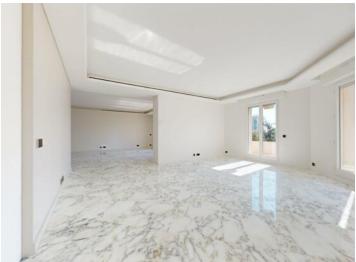

# 92 000 € / Monat

+ Nebenkosten : 7.000 €

| Produkttyp     | Zimmer          | Gebäude             | District                      |
|----------------|-----------------|---------------------|-------------------------------|
| <b>Wohnung</b> | <b>5 Zimmer</b> | <b>Le Metropole</b> | Carré d'Or                    |
| Wohnfläche     | Terrasse Fläche | Totale Fläche       | Parkplatze                    |
| <b>295 m</b> ² | <b>25 m</b> ²   | <b>428,70 m</b> ²   | <b>3</b>                      |
| Keller         | Stockwerk       | Nebenkosten         | Zustand Prestations luxueuses |
| <b>1</b>       | <b>4ème</b>     | 7 000 €             |                               |