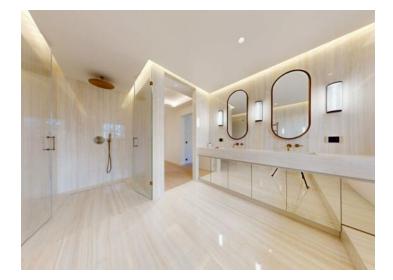

# 92 000 € / Monat

+ Nebenkosten : 7.000 €

| Produkttyp     | Zimmer          | Gebäude             | District                      |
|----------------|-----------------|---------------------|-------------------------------|
| <b>Wohnung</b> | <b>5 Zimmer</b> | <b>Le Metropole</b> | Carré d'Or                    |
| Wohnfläche     | Terrasse Fläche | Totale Fläche       | Parkplatze                    |
| <b>295 m</b> ² | <b>25 m</b> ²   | <b>428,70 m</b> ²   | <b>3</b>                      |
| Keller         | Stockwerk       | Nebenkosten         | Zustand Prestations luxueuses |
| <b>1</b>       | <b>4ème</b>     | 7 000 €             |                               |