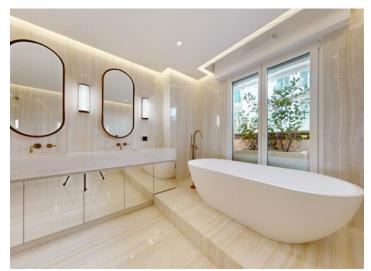

# 92 000 € / Monat

+ Nebenkosten : 7.000 €

| Produkttyp     | Zimmer          | Gebäude             | District                      |
|----------------|-----------------|---------------------|-------------------------------|
| <b>Wohnung</b> | <b>5 Zimmer</b> | <b>Le Metropole</b> | Carré d'Or                    |
| Wohnfläche     | Terrasse Fläche | Totale Fläche       | Parkplatze                    |
| <b>295 m</b> ² | <b>25 m</b> ²   | <b>428,70 m</b> ²   | <b>3</b>                      |
| Keller         | Stockwerk       | Nebenkosten         | Zustand Prestations luxueuses |
| <b>1</b>       | <b>4ème</b>     | 7 000 €             |                               |