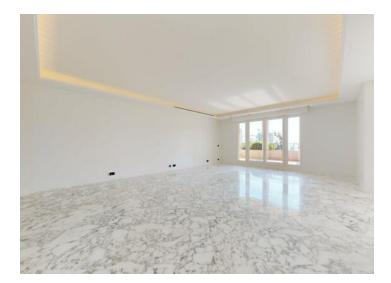

# 92 000 € / Monat

+ Nebenkosten : 7.000 €

| Produkttyp     | Zimmer          | Gebäude             | District                      |
|----------------|-----------------|---------------------|-------------------------------|
| <b>Wohnung</b> | <b>5 Zimmer</b> | <b>Le Metropole</b> | Carré d'Or                    |
| Wohnfläche     | Terrasse Fläche | Totale Fläche       | Parkplatze                    |
| <b>295 m</b> ² | <b>25 m</b> ²   | <b>428,70 m</b> ²   | <b>3</b>                      |
| Keller         | Stockwerk       | Nebenkosten         | Zustand Prestations luxueuses |
| <b>1</b>       | <b>4ème</b>     | 7 000 €             |                               |