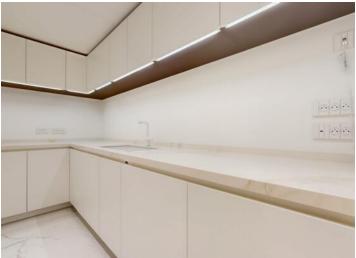

# 92 000 € / Monat

+ Nebenkosten : 7.000 €

| Produkttyp     | Zimmer          | Gebäude             | District                      |
|----------------|-----------------|---------------------|-------------------------------|
| <b>Wohnung</b> | <b>5 Zimmer</b> | <b>Le Metropole</b> | Carré d'Or                    |
| Wohnfläche     | Terrasse Fläche | Totale Fläche       | Parkplatze                    |
| <b>295 m</b> ² | <b>25 m</b> ²   | <b>428,70 m</b> ²   | <b>3</b>                      |
| Keller         | Stockwerk       | Nebenkosten         | Zustand Prestations luxueuses |
| <b>1</b>       | <b>4ème</b>     | 7 000 €             |                               |