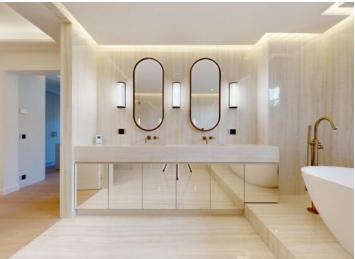

# 92 000 € / Monat

+ Nebenkosten : 7.000 €

| Produkttyp     | Zimmer          | Gebäude             | District                      |
|----------------|-----------------|---------------------|-------------------------------|
| <b>Wohnung</b> | <b>5 Zimmer</b> | <b>Le Metropole</b> | Carré d'Or                    |
| Wohnfläche     | Terrasse Fläche | Totale Fläche       | Parkplatze                    |
| <b>295 m</b> ² | <b>25 m</b> ²   | <b>428,70 m</b> ²   | <b>3</b>                      |
| Keller         | Stockwerk       | Nebenkosten         | Zustand Prestations luxueuses |
| <b>1</b>       | <b>4ème</b>     | 7 000 €             |                               |