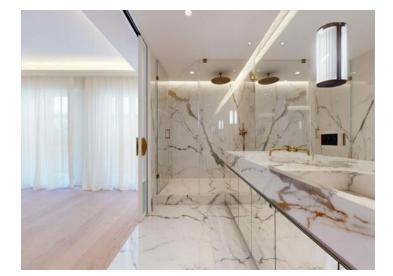

# 92 000 € / Monat

+ Nebenkosten : 7.000 €

| Produkttyp     | Zimmer          | Gebäude             | District                      |
|----------------|-----------------|---------------------|-------------------------------|
| <b>Wohnung</b> | <b>5 Zimmer</b> | <b>Le Metropole</b> | Carré d'Or                    |
| Wohnfläche     | Terrasse Fläche | Totale Fläche       | Parkplatze                    |
| <b>295 m</b> ² | <b>25 m</b> ²   | <b>428,70 m</b> ²   | <b>3</b>                      |
| Keller         | Stockwerk       | Nebenkosten         | Zustand Prestations luxueuses |
| <b>1</b>       | <b>4ème</b>     | 7 000 €             |                               |