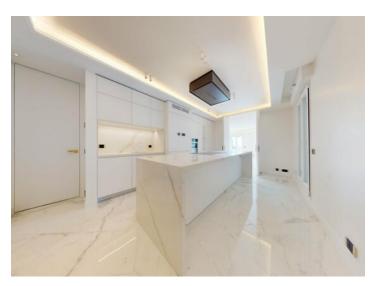

# 92 000 € / Monat

+ Nebenkosten : 7.000 €

| Produkttyp     | Zimmer          | Gebäude             | District                      |
|----------------|-----------------|---------------------|-------------------------------|
| <b>Wohnung</b> | <b>5 Zimmer</b> | <b>Le Metropole</b> | Carré d'Or                    |
| Wohnfläche     | Terrasse Fläche | Totale Fläche       | Parkplatze                    |
| <b>295 m</b> ² | <b>25 m</b> ²   | <b>428,70 m</b> ²   | <b>3</b>                      |
| Keller         | Stockwerk       | Nebenkosten         | Zustand Prestations luxueuses |
| <b>1</b>       | <b>4ème</b>     | 7 000 €             |                               |