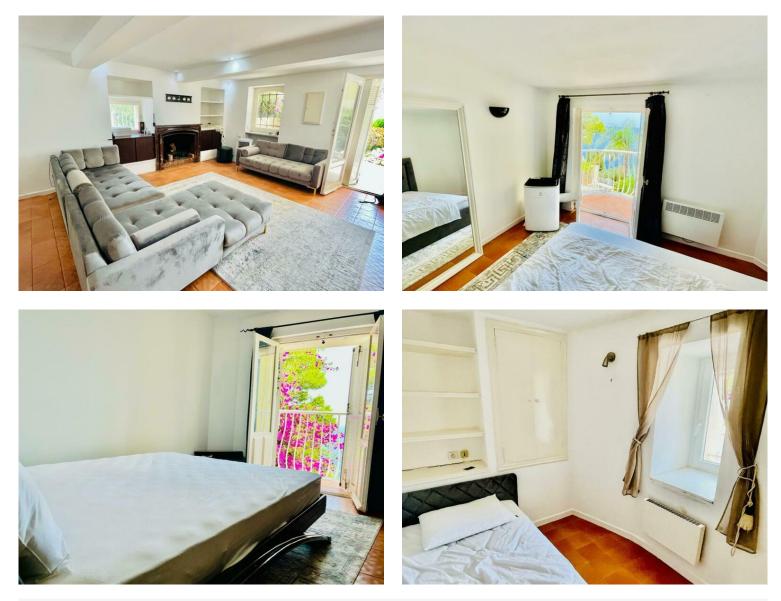

# Verkauf

| Produkttyp                  | Zimmer                     | District                            | Stadt                             |
|-----------------------------|----------------------------|-------------------------------------|-----------------------------------|
| Haus                        | 4 Zimmer                   | Cap-d'Ail                           | Cap-d'Ail                         |
| Land<br><b>Frankreich</b>   | Wohnfläche<br><b>89 m²</b> | Terrasse Fläche<br><b>40 m²</b>     | Chambres<br><b>3</b>              |
| Salles de bains<br><b>2</b> | Parkplatz<br><b>1</b>      | Charges annuelles<br><b>3 000 €</b> | Verfügbar ab<br><b>Rapidement</b> |
| Hinweis<br><b>G2LC</b>      |                            |                                     |                                   |