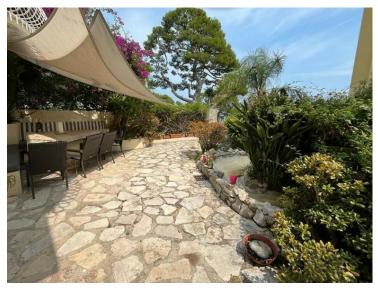

# Verkauf

| Produkttyp                  | Zimmer                     | District                            | Stadt                             |
|-----------------------------|----------------------------|-------------------------------------|-----------------------------------|
| Haus                        | 4 Zimmer                   | Cap-d'Ail                           | Cap-d'Ail                         |
| Land<br><b>Frankreich</b>   | Wohnfläche<br><b>89 m²</b> | Terrasse Fläche<br><b>40 m²</b>     | Chambres<br><b>3</b>              |
| Salles de bains<br><b>2</b> | Parkplatz<br><b>1</b>      | Charges annuelles<br><b>3 000 €</b> | Verfügbar ab<br><b>Rapidement</b> |
| Hinweis<br><b>G2LC</b>      |                            |                                     |                                   |