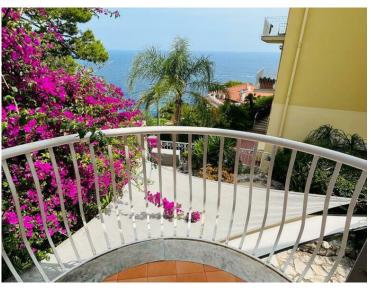

# Verkauf

| Produkttyp                  | Zimmer                     | District                            | Stadt                             |
|-----------------------------|----------------------------|-------------------------------------|-----------------------------------|
| Haus                        | 4 Zimmer                   | Cap-d'Ail                           | Cap-d'Ail                         |
| Land<br><b>Frankreich</b>   | Wohnfläche<br><b>89 m²</b> | Terrasse Fläche<br><b>40 m²</b>     | Chambres<br><b>3</b>              |
| Salles de bains<br><b>2</b> | Parkplatz<br><b>1</b>      | Charges annuelles<br><b>3 000 €</b> | Verfügbar ab<br><b>Rapidement</b> |
| Hinweis<br><b>G2LC</b>      |                            |                                     |                                   |