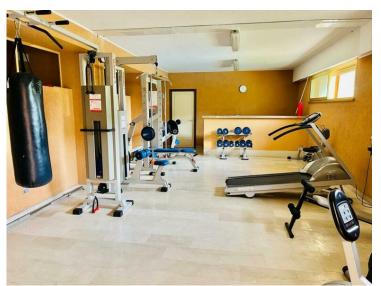

# Verkauf

| Produkttyp                  | Zimmer                     | District                            | Stadt                             |
|-----------------------------|----------------------------|-------------------------------------|-----------------------------------|
| Haus                        | 4 Zimmer                   | Cap-d'Ail                           | Cap-d'Ail                         |
| Land<br><b>Frankreich</b>   | Wohnfläche<br><b>89 m²</b> | Terrasse Fläche<br><b>40 m²</b>     | Chambres<br><b>3</b>              |
| Salles de bains<br><b>2</b> | Parkplatz<br><b>1</b>      | Charges annuelles<br><b>3 000 €</b> | Verfügbar ab<br><b>Rapidement</b> |
| Hinweis<br><b>G2LC</b>      |                            |                                     |                                   |