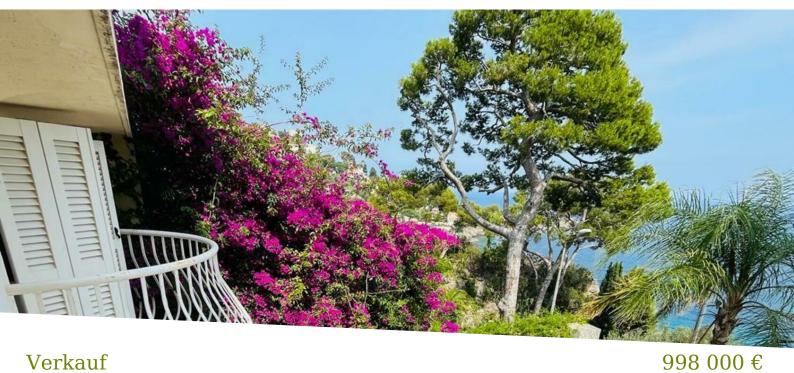

# Verkauf

| Produkttyp                  | Zimmer                     | District                            | Stadt                             |
|-----------------------------|----------------------------|-------------------------------------|-----------------------------------|
| Haus                        | 4 Zimmer                   | Cap-d'Ail                           | Cap-d'Ail                         |
| Land<br><b>Frankreich</b>   | Wohnfläche<br><b>89 m²</b> | Terrasse Fläche<br><b>40 m²</b>     | Chambres<br><b>3</b>              |
| Salles de bains<br><b>2</b> | Parkplatz<br><b>1</b>      | Charges annuelles<br><b>3 000 €</b> | Verfügbar ab<br><b>Rapidement</b> |
| Hinweis<br><b>G2LC</b>      |                            |                                     |                                   |