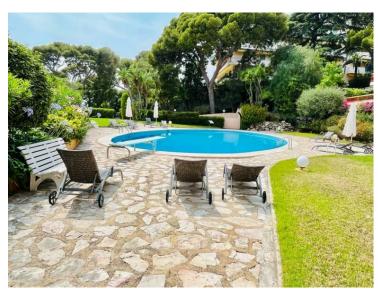

# Verkauf

| Produkttyp                  | Zimmer                     | District                            | Stadt                             |
|-----------------------------|----------------------------|-------------------------------------|-----------------------------------|
| Haus                        | 4 Zimmer                   | Cap-d'Ail                           | Cap-d'Ail                         |
| Land<br><b>Frankreich</b>   | Wohnfläche<br><b>89 m²</b> | Terrasse Fläche<br><b>40 m²</b>     | Chambres<br><b>3</b>              |
| Salles de bains<br><b>2</b> | Parkplatz<br><b>1</b>      | Charges annuelles<br><b>3 000 €</b> | Verfügbar ab<br><b>Rapidement</b> |
| Hinweis<br><b>G2LC</b>      |                            |                                     |                                   |