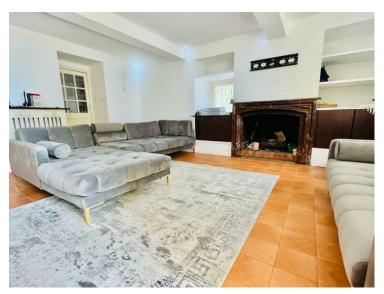

# Verkauf

| Produkttyp                  | Zimmer                     | District                            | Stadt                             |
|-----------------------------|----------------------------|-------------------------------------|-----------------------------------|
| Haus                        | 4 Zimmer                   | Cap-d'Ail                           | Cap-d'Ail                         |
| Land<br><b>Frankreich</b>   | Wohnfläche<br><b>89 m²</b> | Terrasse Fläche<br><b>40 m²</b>     | Chambres<br><b>3</b>              |
| Salles de bains<br><b>2</b> | Parkplatz<br><b>1</b>      | Charges annuelles<br><b>3 000 €</b> | Verfügbar ab<br><b>Rapidement</b> |
| Hinweis<br><b>G2LC</b>      |                            |                                     |                                   |