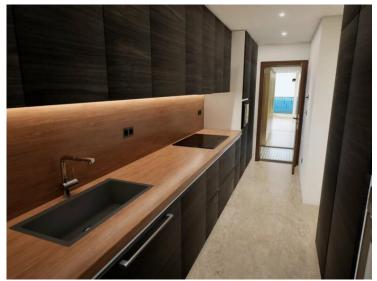

### Miete auf Anfrage

| Produkttyp      | Zimmer          | Gebäude              | District  La Rousse - Saint  Roman |
|-----------------|-----------------|----------------------|------------------------------------|
| <b>Wohnung</b>  | 5 Zimmer        | Château Perigord II  |                                    |
| Wohnfläche      | Terrasse Fläche | Totale Fläche 250 m² | Chambres                           |
| <b>189 m²</b>   | <b>61 m</b> ²   |                      | <b>4</b>                           |
| Salles de bains | Parkplatz       | Keller               | Nebenkosten                        |
| <b>3</b>        | <b>1</b>        | <b>2</b>             | <b>850 €</b>                       |
| Zustand         | Verfügbar ab    | Hinweis              |                                    |
| Neubau          | 01/12/2024      | HP-I CP1000          |                                    |