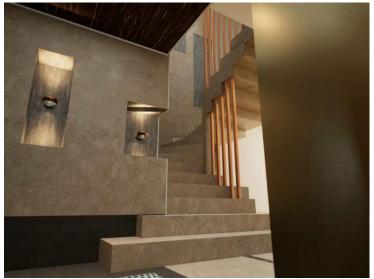

### Miete auf Anfrage

| Produkttyp      | Zimmer          | Gebäude              | District  La Rousse - Saint  Roman |
|-----------------|-----------------|----------------------|------------------------------------|
| <b>Wohnung</b>  | 5 Zimmer        | Château Perigord II  |                                    |
| Wohnfläche      | Terrasse Fläche | Totale Fläche 250 m² | Chambres                           |
| <b>189 m²</b>   | <b>61 m</b> ²   |                      | <b>4</b>                           |
| Salles de bains | Parkplatz       | Keller               | Nebenkosten                        |
| <b>3</b>        | <b>1</b>        | <b>2</b>             | <b>850 €</b>                       |
| Zustand         | Verfügbar ab    | Hinweis              |                                    |
| Neubau          | 01/12/2024      | HP-I CP1000          |                                    |