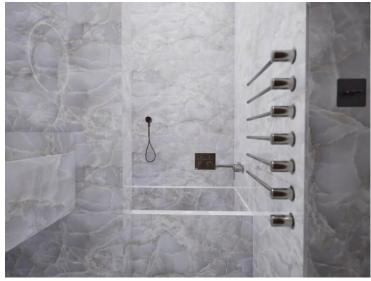

### Miete auf Anfrage

| Produkttyp      | Zimmer          | Gebäude              | District  La Rousse - Saint  Roman |
|-----------------|-----------------|----------------------|------------------------------------|
| <b>Wohnung</b>  | 5 Zimmer        | Château Perigord II  |                                    |
| Wohnfläche      | Terrasse Fläche | Totale Fläche 250 m² | Chambres                           |
| <b>189 m²</b>   | <b>61 m</b> ²   |                      | <b>4</b>                           |
| Salles de bains | Parkplatz       | Keller               | Nebenkosten                        |
| <b>3</b>        | <b>1</b>        | <b>2</b>             | <b>850 €</b>                       |
| Zustand         | Verfügbar ab    | Hinweis              |                                    |
| Neubau          | 01/12/2024      | HP-I CP1000          |                                    |