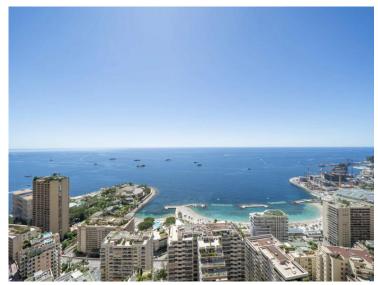

#### Exclusivité

### Miete auf Anfrage

| Produkttyp      | Zimmer          | Gebäude              | District  La Rousse - Saint  Roman |
|-----------------|-----------------|----------------------|------------------------------------|
| <b>Wohnung</b>  | 5 Zimmer        | Château Perigord II  |                                    |
| Wohnfläche      | Terrasse Fläche | Totale Fläche 250 m² | Chambres                           |
| <b>189 m²</b>   | <b>61 m</b> ²   |                      | <b>4</b>                           |
| Salles de bains | Parkplatz       | Keller               | Nebenkosten                        |
| <b>3</b>        | <b>1</b>        | <b>2</b>             | <b>850 €</b>                       |
| Zustand         | Verfügbar ab    | Hinweis              |                                    |
| Neubau          | 01/12/2024      | HP-I CP1000          |                                    |