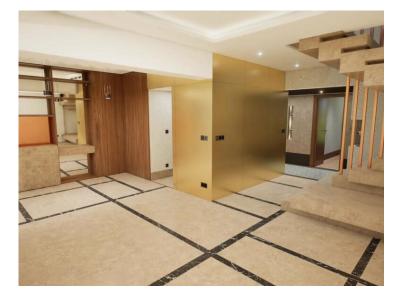

### Miete auf Anfrage

| Produkttyp      | Zimmer          | Gebäude              | District  La Rousse - Saint  Roman |
|-----------------|-----------------|----------------------|------------------------------------|
| <b>Wohnung</b>  | 5 Zimmer        | Château Perigord II  |                                    |
| Wohnfläche      | Terrasse Fläche | Totale Fläche 250 m² | Chambres                           |
| <b>189 m²</b>   | <b>61 m</b> ²   |                      | <b>4</b>                           |
| Salles de bains | Parkplatz       | Keller               | Nebenkosten                        |
| <b>3</b>        | <b>1</b>        | <b>2</b>             | <b>850 €</b>                       |
| Zustand         | Verfügbar ab    | Hinweis              |                                    |
| Neubau          | 01/12/2024      | HP-I CP1000          |                                    |