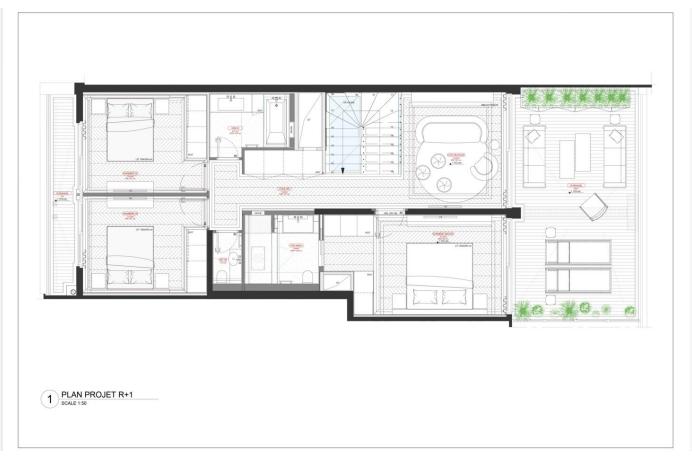

### Miete auf Anfrage

| Produkttyp      | Zimmer          | Gebäude              | District  La Rousse - Saint  Roman |
|-----------------|-----------------|----------------------|------------------------------------|
| <b>Wohnung</b>  | 5 Zimmer        | Château Perigord II  |                                    |
| Wohnfläche      | Terrasse Fläche | Totale Fläche 250 m² | Chambres                           |
| <b>189 m²</b>   | <b>61 m</b> ²   |                      | <b>4</b>                           |
| Salles de bains | Parkplatz       | Keller               | Nebenkosten                        |
| <b>3</b>        | <b>1</b>        | <b>2</b>             | <b>850 €</b>                       |
| Zustand         | Verfügbar ab    | Hinweis              |                                    |
| Neubau          | 01/12/2024      | HP-I CP1000          |                                    |