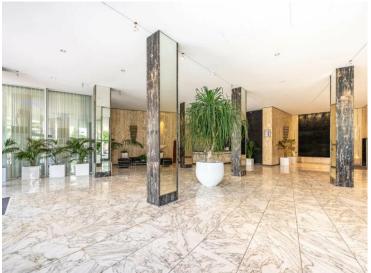

#### Exclusivité

### Miete auf Anfrage

| Produkttyp      | Zimmer          | Gebäude              | District  La Rousse - Saint  Roman |
|-----------------|-----------------|----------------------|------------------------------------|
| <b>Wohnung</b>  | 5 Zimmer        | Château Perigord II  |                                    |
| Wohnfläche      | Terrasse Fläche | Totale Fläche 250 m² | Chambres                           |
| <b>189 m²</b>   | <b>61 m</b> ²   |                      | <b>4</b>                           |
| Salles de bains | Parkplatz       | Keller               | Nebenkosten                        |
| <b>3</b>        | <b>1</b>        | <b>2</b>             | <b>850 €</b>                       |
| Zustand         | Verfügbar ab    | Hinweis              |                                    |
| Neubau          | 01/12/2024      | HP-I CP1000          |                                    |