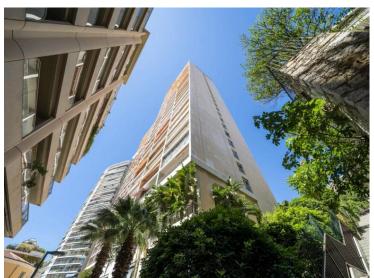

#### Exclusivité

### Miete auf Anfrage

| Produkttyp      | Zimmer          | Gebäude              | District  La Rousse - Saint  Roman |
|-----------------|-----------------|----------------------|------------------------------------|
| <b>Wohnung</b>  | 5 Zimmer        | Château Perigord II  |                                    |
| Wohnfläche      | Terrasse Fläche | Totale Fläche 250 m² | Chambres                           |
| <b>189 m²</b>   | <b>61 m</b> ²   |                      | <b>4</b>                           |
| Salles de bains | Parkplatz       | Keller               | Nebenkosten                        |
| <b>3</b>        | <b>1</b>        | <b>2</b>             | <b>850 €</b>                       |
| Zustand         | Verfügbar ab    | Hinweis              |                                    |
| Neubau          | 01/12/2024      | HP-I CP1000          |                                    |