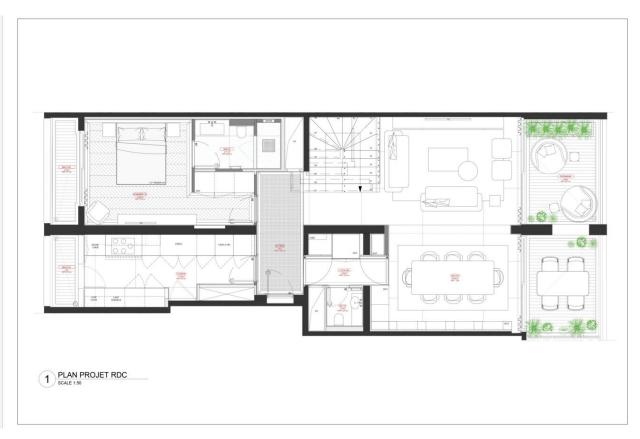

#### Exclusivité

### Miete auf Anfrage

| Produkttyp      | Zimmer          | Gebäude              | District  La Rousse - Saint  Roman |
|-----------------|-----------------|----------------------|------------------------------------|
| <b>Wohnung</b>  | 5 Zimmer        | Château Perigord II  |                                    |
| Wohnfläche      | Terrasse Fläche | Totale Fläche 250 m² | Chambres                           |
| <b>189 m²</b>   | <b>61 m</b> ²   |                      | <b>4</b>                           |
| Salles de bains | Parkplatz       | Keller               | Nebenkosten                        |
| <b>3</b>        | <b>1</b>        | <b>2</b>             | <b>850 €</b>                       |
| Zustand         | Verfügbar ab    | Hinweis              |                                    |
| Neubau          | 01/12/2024      | HP-I CP1000          |                                    |