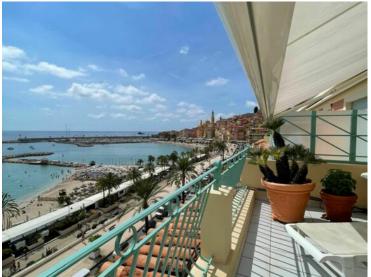

#### Verkauf 1 060 000 €

| Produkttyp                          | Zimmer                 | District Saint-Paul-Garavan   | Stadt          |
|-------------------------------------|------------------------|-------------------------------|----------------|
| <b>Wohnung</b>                      | 2 Zimmer               |                               | <b>Menton</b>  |
| Land                                | Wohnfläche             | Terrasse Fläche               | Totale Fläche  |
| <b>Frankreich</b>                   | <b>75 m</b> ²          | <b>44 m</b> ²                 | <b>119 m²</b>  |
| Chambre                             | Salle de bains         | Parkbox                       | Stockwerk      |
| <b>1</b>                            | <b>1</b>               | <b>1</b>                      | <b>Dernier</b> |
| Charges annuelles<br><b>3 600 €</b> | Zustand  Gutem Zustand | Hinweis <b>SP-FR-83289539</b> |                |