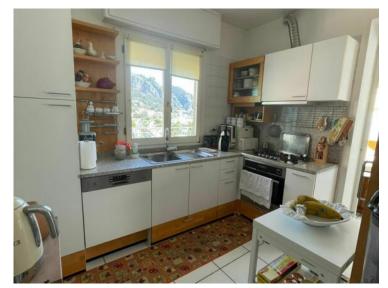

#### Verkauf 1 060 000 €

| Produkttyp                          | Zimmer                 | District Saint-Paul-Garavan   | Stadt          |
|-------------------------------------|------------------------|-------------------------------|----------------|
| <b>Wohnung</b>                      | 2 Zimmer               |                               | <b>Menton</b>  |
| Land                                | Wohnfläche             | Terrasse Fläche               | Totale Fläche  |
| <b>Frankreich</b>                   | <b>75 m</b> ²          | <b>44 m</b> ²                 | <b>119 m²</b>  |
| Chambre                             | Salle de bains         | Parkbox                       | Stockwerk      |
| <b>1</b>                            | <b>1</b>               | <b>1</b>                      | <b>Dernier</b> |
| Charges annuelles<br><b>3 600 €</b> | Zustand  Gutem Zustand | Hinweis <b>SP-FR-83289539</b> |                |