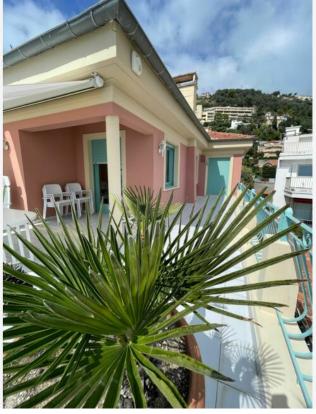

#### Verkauf 1 060 000 €

| Produkttyp                          | Zimmer                 | District Saint-Paul-Garavan   | Stadt          |
|-------------------------------------|------------------------|-------------------------------|----------------|
| <b>Wohnung</b>                      | 2 Zimmer               |                               | <b>Menton</b>  |
| Land                                | Wohnfläche             | Terrasse Fläche               | Totale Fläche  |
| <b>Frankreich</b>                   | <b>75 m</b> ²          | <b>44 m</b> ²                 | <b>119 m²</b>  |
| Chambre                             | Salle de bains         | Parkbox                       | Stockwerk      |
| <b>1</b>                            | <b>1</b>               | <b>1</b>                      | <b>Dernier</b> |
| Charges annuelles<br><b>3 600 €</b> | Zustand  Gutem Zustand | Hinweis <b>SP-FR-83289539</b> |                |