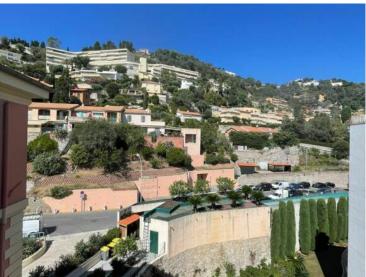

#### Verkauf 1 060 000 €

| Produkttyp                          | Zimmer                 | District Saint-Paul-Garavan   | Stadt          |
|-------------------------------------|------------------------|-------------------------------|----------------|
| <b>Wohnung</b>                      | 2 Zimmer               |                               | <b>Menton</b>  |
| Land                                | Wohnfläche             | Terrasse Fläche               | Totale Fläche  |
| <b>Frankreich</b>                   | <b>75 m</b> ²          | <b>44 m</b> ²                 | <b>119 m²</b>  |
| Chambre                             | Salle de bains         | Parkbox                       | Stockwerk      |
| <b>1</b>                            | <b>1</b>               | <b>1</b>                      | <b>Dernier</b> |
| Charges annuelles<br><b>3 600 €</b> | Zustand  Gutem Zustand | Hinweis <b>SP-FR-83289539</b> |                |