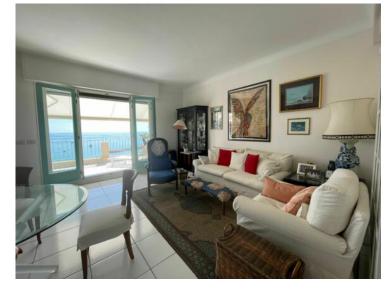

#### Verkauf 1 060 000 €

| Produkttyp                          | Zimmer                 | District Saint-Paul-Garavan   | Stadt          |
|-------------------------------------|------------------------|-------------------------------|----------------|
| <b>Wohnung</b>                      | 2 Zimmer               |                               | <b>Menton</b>  |
| Land                                | Wohnfläche             | Terrasse Fläche               | Totale Fläche  |
| <b>Frankreich</b>                   | <b>75 m</b> ²          | <b>44 m</b> ²                 | <b>119 m²</b>  |
| Chambre                             | Salle de bains         | Parkbox                       | Stockwerk      |
| <b>1</b>                            | <b>1</b>               | <b>1</b>                      | <b>Dernier</b> |
| Charges annuelles<br><b>3 600 €</b> | Zustand  Gutem Zustand | Hinweis <b>SP-FR-83289539</b> |                |