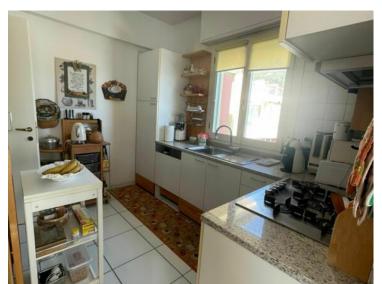

#### Verkauf 1 060 000 €

| Produkttyp                          | Zimmer                 | District Saint-Paul-Garavan   | Stadt          |
|-------------------------------------|------------------------|-------------------------------|----------------|
| <b>Wohnung</b>                      | 2 Zimmer               |                               | <b>Menton</b>  |
| Land                                | Wohnfläche             | Terrasse Fläche               | Totale Fläche  |
| <b>Frankreich</b>                   | <b>75 m</b> ²          | <b>44 m</b> ²                 | <b>119 m²</b>  |
| Chambre                             | Salle de bains         | Parkbox                       | Stockwerk      |
| <b>1</b>                            | <b>1</b>               | <b>1</b>                      | <b>Dernier</b> |
| Charges annuelles<br><b>3 600 €</b> | Zustand  Gutem Zustand | Hinweis <b>SP-FR-83289539</b> |                |