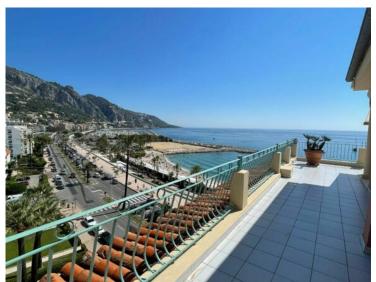

#### Verkauf 1 060 000 €

| Produkttyp                          | Zimmer                 | District Saint-Paul-Garavan   | Stadt          |
|-------------------------------------|------------------------|-------------------------------|----------------|
| <b>Wohnung</b>                      | 2 Zimmer               |                               | <b>Menton</b>  |
| Land                                | Wohnfläche             | Terrasse Fläche               | Totale Fläche  |
| <b>Frankreich</b>                   | <b>75 m</b> ²          | <b>44 m</b> ²                 | <b>119 m²</b>  |
| Chambre                             | Salle de bains         | Parkbox                       | Stockwerk      |
| <b>1</b>                            | <b>1</b>               | <b>1</b>                      | <b>Dernier</b> |
| Charges annuelles<br><b>3 600 €</b> | Zustand  Gutem Zustand | Hinweis <b>SP-FR-83289539</b> |                |