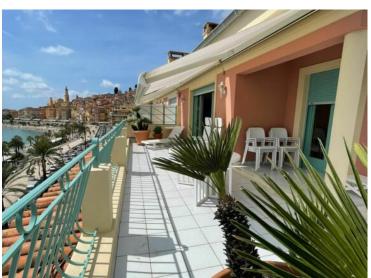

#### Verkauf 1 060 000 €

| Produkttyp                          | Zimmer                 | District Saint-Paul-Garavan   | Stadt          |
|-------------------------------------|------------------------|-------------------------------|----------------|
| <b>Wohnung</b>                      | 2 Zimmer               |                               | <b>Menton</b>  |
| Land                                | Wohnfläche             | Terrasse Fläche               | Totale Fläche  |
| <b>Frankreich</b>                   | <b>75 m</b> ²          | <b>44 m</b> ²                 | <b>119 m²</b>  |
| Chambre                             | Salle de bains         | Parkbox                       | Stockwerk      |
| <b>1</b>                            | <b>1</b>               | <b>1</b>                      | <b>Dernier</b> |
| Charges annuelles<br><b>3 600 €</b> | Zustand  Gutem Zustand | Hinweis <b>SP-FR-83289539</b> |                |