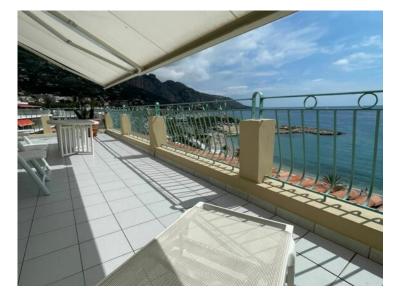

#### Verkauf 1 060 000 €

| Produkttyp                          | Zimmer                 | District Saint-Paul-Garavan   | Stadt          |
|-------------------------------------|------------------------|-------------------------------|----------------|
| <b>Wohnung</b>                      | 2 Zimmer               |                               | <b>Menton</b>  |
| Land                                | Wohnfläche             | Terrasse Fläche               | Totale Fläche  |
| <b>Frankreich</b>                   | <b>75 m</b> ²          | <b>44 m</b> ²                 | <b>119 m²</b>  |
| Chambre                             | Salle de bains         | Parkbox                       | Stockwerk      |
| <b>1</b>                            | <b>1</b>               | <b>1</b>                      | <b>Dernier</b> |
| Charges annuelles<br><b>3 600 €</b> | Zustand  Gutem Zustand | Hinweis <b>SP-FR-83289539</b> |                |