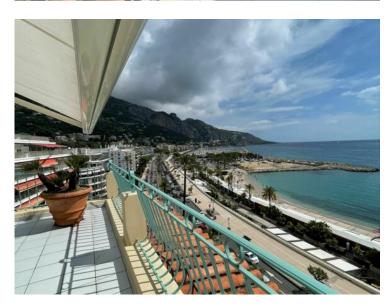

#### Verkauf 1 060 000 €

| Produkttyp                          | Zimmer                 | District Saint-Paul-Garavan   | Stadt          |
|-------------------------------------|------------------------|-------------------------------|----------------|
| <b>Wohnung</b>                      | 2 Zimmer               |                               | <b>Menton</b>  |
| Land                                | Wohnfläche             | Terrasse Fläche               | Totale Fläche  |
| <b>Frankreich</b>                   | <b>75 m</b> ²          | <b>44 m</b> ²                 | <b>119 m²</b>  |
| Chambre                             | Salle de bains         | Parkbox                       | Stockwerk      |
| <b>1</b>                            | <b>1</b>               | <b>1</b>                      | <b>Dernier</b> |
| Charges annuelles<br><b>3 600 €</b> | Zustand  Gutem Zustand | Hinweis <b>SP-FR-83289539</b> |                |