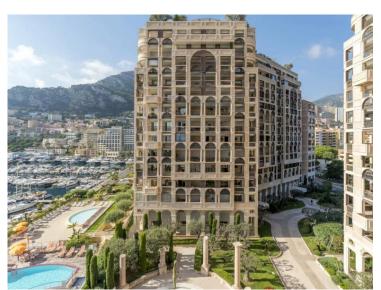

#### Verkauf

Produkttyp Zimmer Gebäude District Wohnung 6 Palazzo Leonardo Fontvieille Totale Fläche Wohnfläche Terrasse Fläche Chambres 500 m<sup>2</sup> 250 m<sup>2</sup> 750 m<sup>2</sup> 4 Keller Charges annuelles Hinweis 120 000 € V1622MC 1

#### MonteCarlo-RealEstate.com