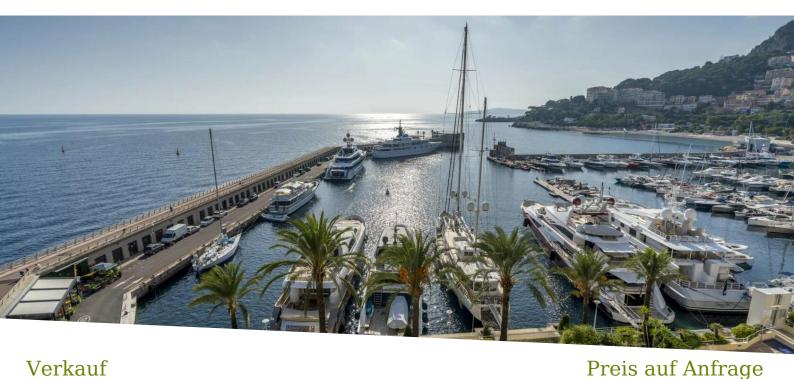

#### Verkauf

Produkttyp Zimmer Gebäude District Wohnung 6 Palazzo Leonardo Fontvieille Totale Fläche Wohnfläche Terrasse Fläche Chambres 500 m<sup>2</sup> 250 m<sup>2</sup> 750 m<sup>2</sup> 4 Keller Charges annuelles Hinweis 120 000 € V1622MC 1