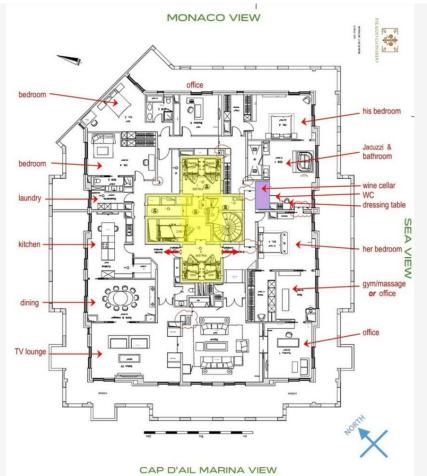

#### Verkauf

Produkttyp Zimmer Gebäude District Wohnung 6 Palazzo Leonardo Fontvieille Totale Fläche Wohnfläche Terrasse Fläche Chambres 500 m<sup>2</sup> 250 m<sup>2</sup> 750 m<sup>2</sup> 4 Keller Charges annuelles Hinweis 120 000 € V1622MC 1