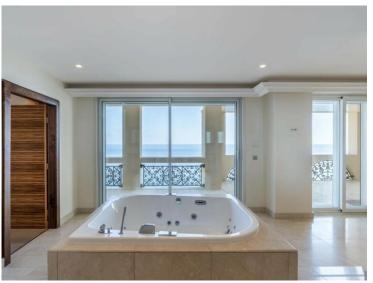

#### Verkauf

Produkttyp Zimmer Gebäude District Wohnung 6 Palazzo Leonardo Fontvieille Totale Fläche Wohnfläche Terrasse Fläche Chambres 500 m<sup>2</sup> 250 m<sup>2</sup> 750 m<sup>2</sup> 4 Keller Charges annuelles Hinweis 120 000 € V1622MC 1