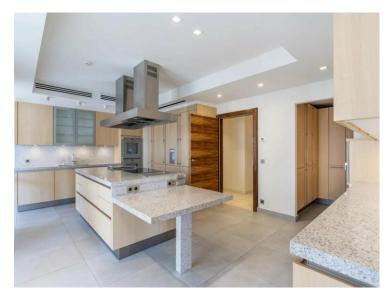

#### Verkauf

Produkttyp Zimmer Gebäude District Wohnung 6 Palazzo Leonardo Fontvieille Totale Fläche Wohnfläche Terrasse Fläche Chambres 500 m<sup>2</sup> 250 m<sup>2</sup> 750 m<sup>2</sup> 4 Keller Charges annuelles Hinweis 120 000 € V1622MC 1